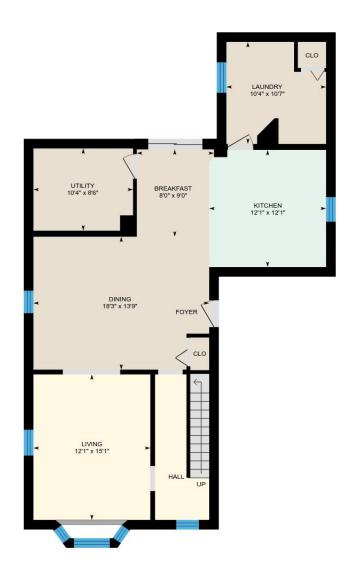

#### **Main Building**

MAIN FLOOR

Laundry: 10'4" x 10'7" Utility: 10'4" x 8'6" Living: 12'1" x 15'1" Kitchen: 12'1" x 12'1" Breakfast: 8'0" x 9'0" Dining: 18'3" x 13'9"