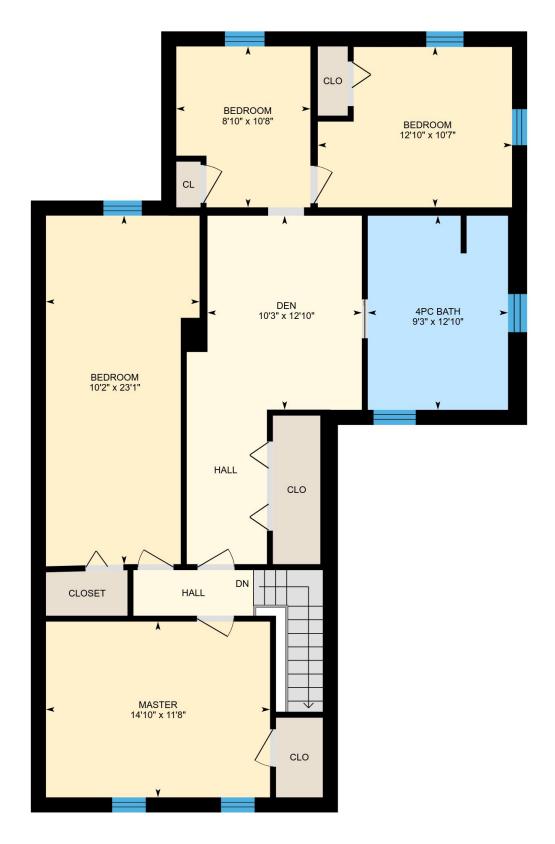

#### 2ND FLOOR

Bedroom: 10'2" x 23'1"
Master: 14'10" x 11'8"
4pc Bath: 9'3" x 12'10"
Bedroom: 12'10" x 10'7"
Bedroom: 8'10" x 10'8"
Den: 10'3" x 12'10"

#### 2ND FLOOR

Interior Area: 1105 sq ft
Perimeter Wall Length: 165 ft
Exterior Area: 1270 sq ft