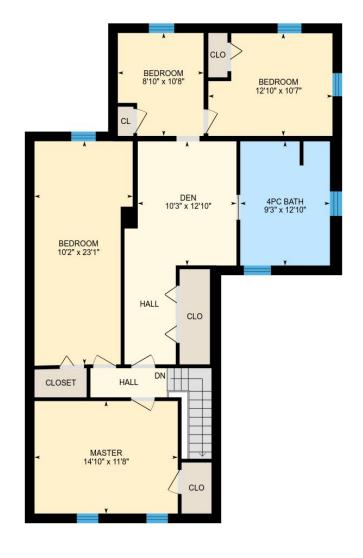

#### 2ND FLOOR

Bedroom: 10'2" x 23'1"
Master: 14'10" x 11'8"
4pc Bath: 9'3" x 12'10"
Bedroom: 12'10" x 10'7"
Bedroom: 8'10" x 10'8"
Den: 10'3" x 12'10"