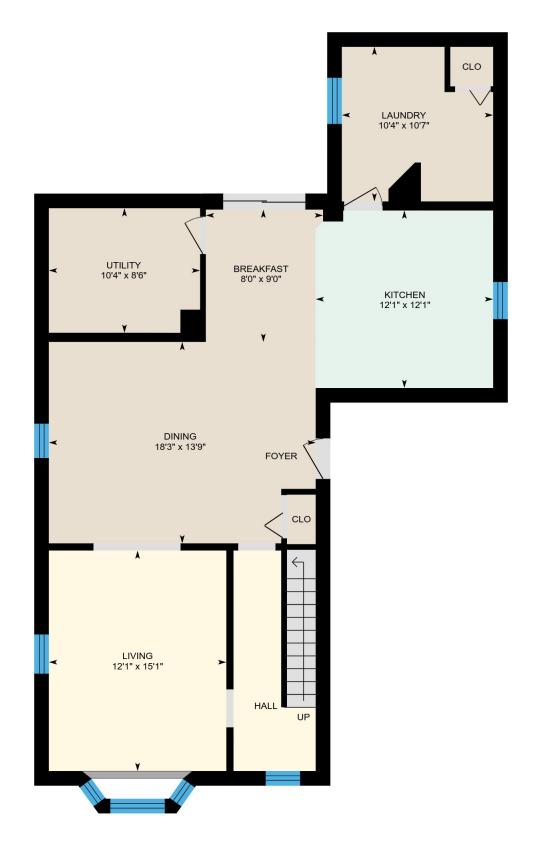

#### **Main Building**

MAIN FLOOR

Laundry: 10'4" x 10'7" Utility: 10'4" x 8'6" Living: 12'1" x 15'1" Kitchen: 12'1" x 12'1" Breakfast: 8'0" x 9'0" Dining: 18'3" x 13'9"