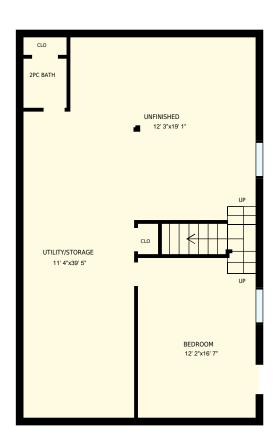

## 21 Dairy Ln, Huntsville, ON

Total Exterior Area Above Grade 1109 sq. ft.

**Main Floor** Exterior Area 1109 sq. ft.

**Basement** Exterior Area 1045 sq. ft.

| 21 Dairy Ln, Huntsville, ON                                                                                                                                                                                                                                                            |                             |               | PREPARED FOR:<br>Steve Bailey                      |
|----------------------------------------------------------------------------------------------------------------------------------------------------------------------------------------------------------------------------------------------------------------------------------------|-----------------------------|---------------|----------------------------------------------------|
| Basement                                                                                                                                                                                                                                                                               |                             |               | Broker<br>REMAX Real Estate Centre Inc., Brokerage |
| Interior Area<br>Exterior Area                                                                                                                                                                                                                                                         | 961 sq. ft.<br>1045 sq. ft. | Included Area | PREPARED:<br>Aug, 2017                             |
| Colored regions are included in total floor area. All room dimensions and floor areas must be considered approximate and are subject to independent verification. For method of measurement please see <a href="https://youriguide.com/measure/">https://youriguide.com/measure/</a> . |                             |               |                                                    |