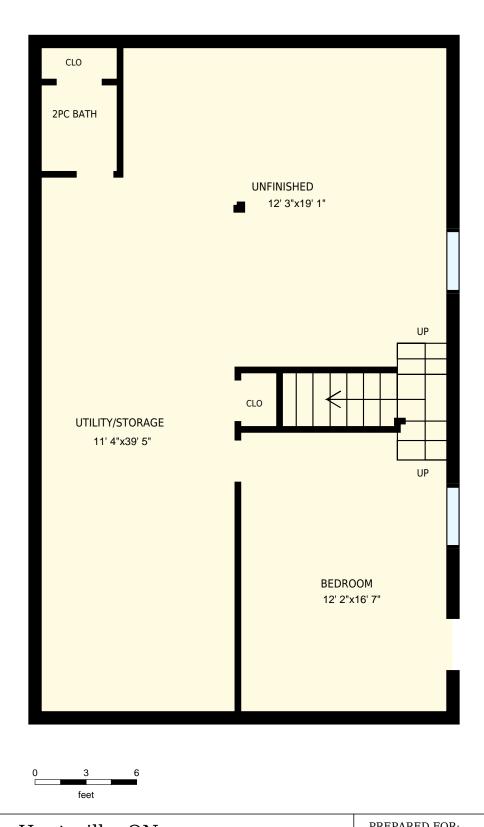

## 21 Dairy Ln, Huntsville, ON

Total Exterior Area Above Grade 1109 sq. ft.

**Main Floor** Exterior Area 1109 sq. ft.

**Basement** Exterior Area 1045 sq. ft.

| 21 Dairy Ln, Huntsville, ON                                                                                                                                                                                                                                                            |                             |               | PREPARED FOR:<br>Steve Bailey                      |
|----------------------------------------------------------------------------------------------------------------------------------------------------------------------------------------------------------------------------------------------------------------------------------------|-----------------------------|---------------|----------------------------------------------------|
| Basement                                                                                                                                                                                                                                                                               |                             |               | Broker<br>REMAX Real Estate Centre Inc., Brokerage |
| Interior Area<br>Exterior Area                                                                                                                                                                                                                                                         | 961 sq. ft.<br>1045 sq. ft. | Included Area | PREPARED:<br>Aug, 2017                             |
| Colored regions are included in total floor area. All room dimensions and floor areas must be considered approximate and are subject to independent verification. For method of measurement please see <a href="https://youriguide.com/measure/">https://youriguide.com/measure/</a> . |                             |               |                                                    |