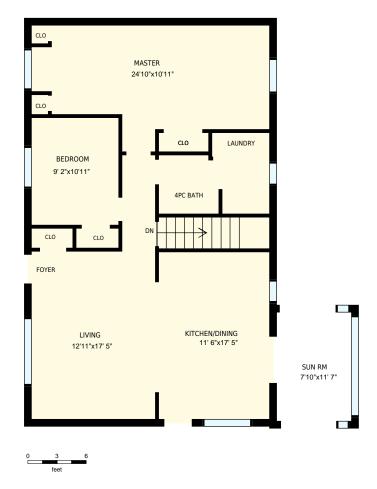

## 21 Dairy Ln, Huntsville, ON

Total Exterior Area Above Grade 1109 sq. ft.

**Main Floor** Exterior Area 1109 sq. ft.

**Basement** Exterior Area 1045 sq. ft.

| 21 Dairy Ln, Huntsville, ON                                                                                                                                                                                                                                                            |                             |               | PREPARED FOR:<br>Steve Bailey                      |
|----------------------------------------------------------------------------------------------------------------------------------------------------------------------------------------------------------------------------------------------------------------------------------------|-----------------------------|---------------|----------------------------------------------------|
| Basement                                                                                                                                                                                                                                                                               |                             |               | Broker<br>REMAX Real Estate Centre Inc., Brokerage |
| Interior Area<br>Exterior Area                                                                                                                                                                                                                                                         | 961 sq. ft.<br>1045 sq. ft. | Included Area | PREPARED:<br>Aug, 2017                             |
| Colored regions are included in total floor area. All room dimensions and floor areas must be considered approximate and are subject to independent verification. For method of measurement please see <a href="https://youriguide.com/measure/">https://youriguide.com/measure/</a> . |                             |               |                                                    |