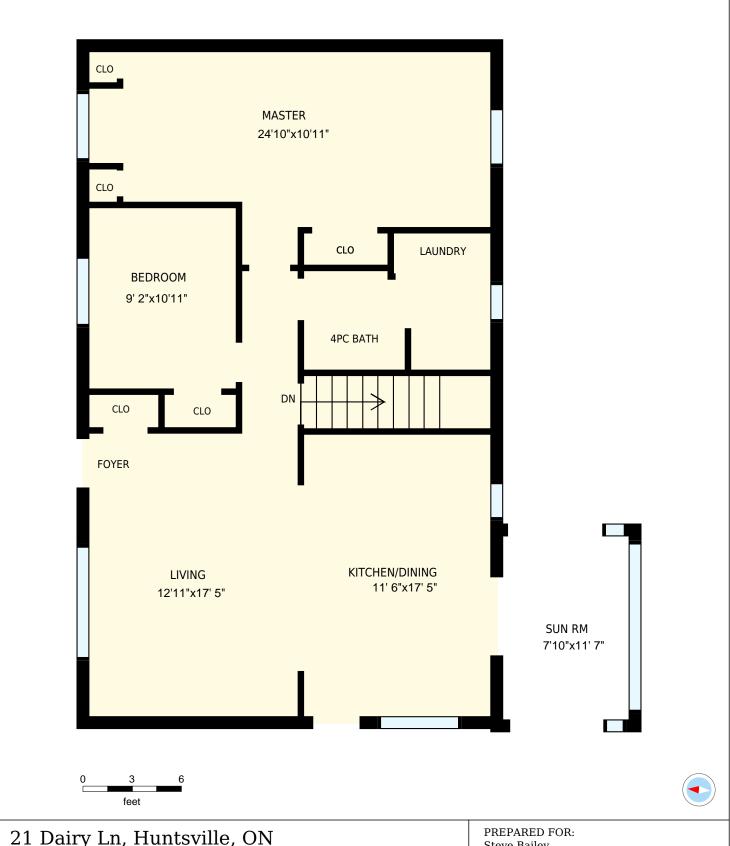

## 21 Dairy Ln, Huntsville, ON

Total Exterior Area Above Grade 1109 sq. ft.

**Main Floor** Exterior Area 1109 sq. ft.

**Basement** Exterior Area 1045 sq. ft.

| 21 Dairy Ln, Huntsville, ON                                                                                                                                                                                                                                                            |                             |               | PREPARED FOR:<br>Steve Bailey                      |
|----------------------------------------------------------------------------------------------------------------------------------------------------------------------------------------------------------------------------------------------------------------------------------------|-----------------------------|---------------|----------------------------------------------------|
| Basement                                                                                                                                                                                                                                                                               |                             |               | Broker<br>REMAX Real Estate Centre Inc., Brokerage |
| Interior Area<br>Exterior Area                                                                                                                                                                                                                                                         | 961 sq. ft.<br>1045 sq. ft. | Included Area | PREPARED:<br>Aug, 2017                             |
| Colored regions are included in total floor area. All room dimensions and floor areas must be considered approximate and are subject to independent verification. For method of measurement please see <a href="https://youriguide.com/measure/">https://youriguide.com/measure/</a> . |                             |               |                                                    |