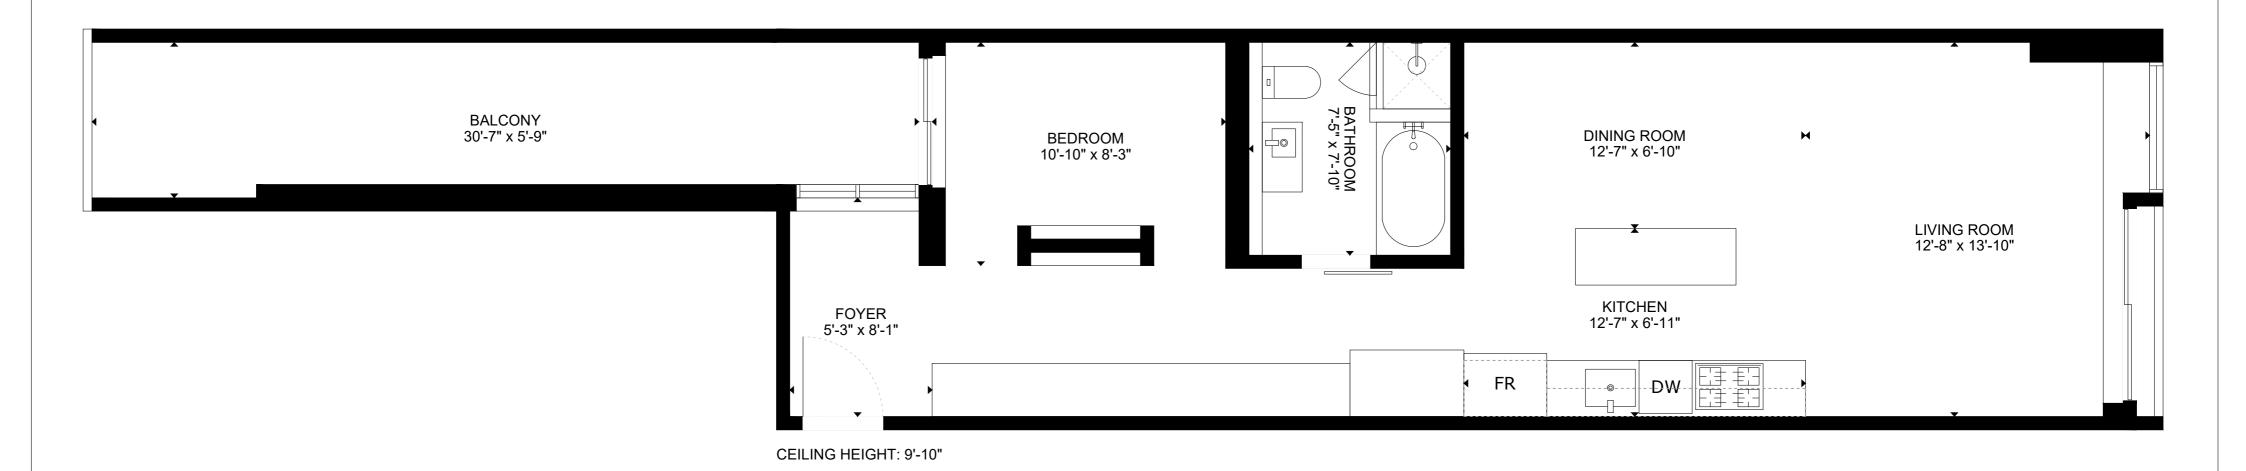

AREA CALCULATION AGENT INFO **ADDRESS 305-33 WEST PENDER ST, VANCOUVER TOTAL LIVING AREA** 747 sq ft **Tim Wray** tim@timwray.ca **13/03/2025** SCALE N.T.S RF/MAX DATED PRESENTED BY

+1 (604) 781-5692 **CREST REALTY RE/MAX Crest Realty** 

Almond Tree Media Inc.

**EXCLUDED AREA BALCONY** 

203 sq ft

PLEASE NOTE THIS FLOOR PLAN IS FOR MARKETING PURPOSES AND IS TO BE USED AS A GUIDE ONLY. IT IS NOT INTEND FOR ANY CONTRACT, WARRANTY OR ENGINEERING PURPOSES. ALL EFFORTS HAVE BEEN MAKE TO ENSURE ITS ACCURACY AT TIME OF PRINT. CHANGES MAY BE MADE DURING THE DEVELOPMENT PROCESS AND DIMENSIONS, FIXTURES, FITTINGS, FINISHES AND SPECIFICATIONS ARE SUBJECT TO CHANGE WITHOUT NOTICE. WINDOW PLACEMENT, BALCONY EACH PLAN TYPE. PLEASE REFER TO CONTRACT DRAWING FOR MORE ACCURATE INFORMATION ON PARTICULAR PROPERTY. ALL MEASUREMENTS ARE APPROXIMATE. THE ABOVE INFORMATION IS FROM SOURCES BELIEVED RELIABLE BUT SHOULD BE RELIED UPON WITHOUT VERIFICATION. THE BROKERAGE AND THE AGENT ASSUME NO RESPONSIBILITY FOR ITS ACCURACY.