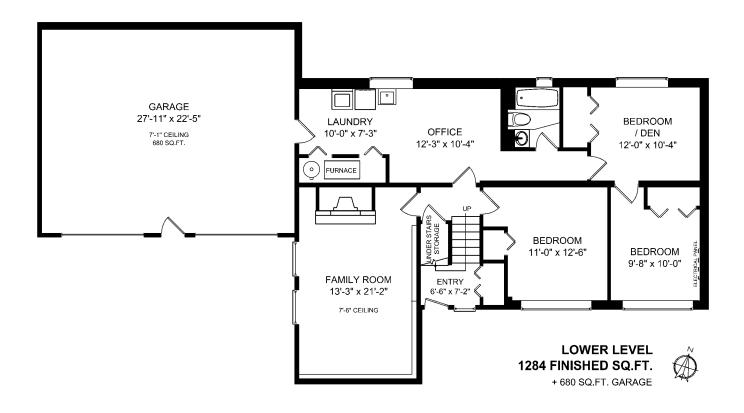

## **Jason Craveiro**

ROYAL LEPAGE

jason@buyinginvictoria.com Office: (250) 474-4800

4076 Metchosin Rd

|             | Fin. Sq.Ft. | UnFin. Sq.Ft. | Total Sq.Ft. |
|-------------|-------------|---------------|--------------|
| Upper Level | 1284        | 0             | 1284         |
| Lower Level | 1284        | 0             | 1284         |
| Garage      | 0           | 680           | 680          |
| Tota        | 2568        | 680           | 3248         |

Shown length and width dimensions are approximate. Area sq.ft. is representative of the on-site measurements. (1" accuracy)