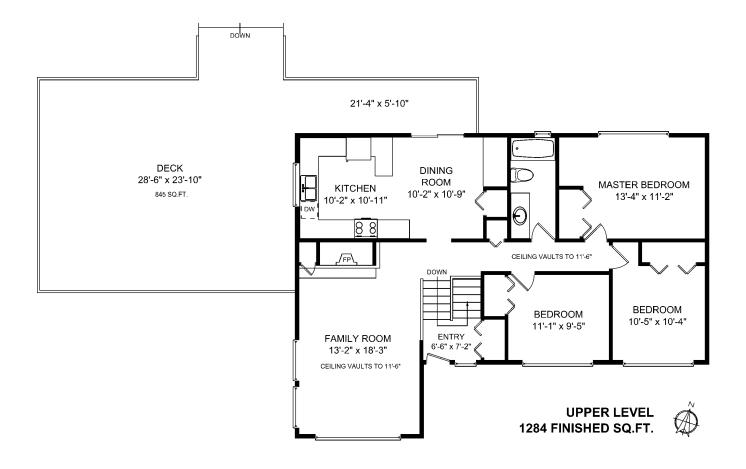

## **Jason Craveiro**

jason@buyinginvictoria.com Office: (250) 474-4800

4076 Metchosin Rd

|             | Fin. Sq.Ft. | UnFin. Sq.Ft. | Total Sq.Ft. |
|-------------|-------------|---------------|--------------|
| Upper Level | 1284        | 0             | 1284         |
| Lower Level | 1284        | 0             | 1284         |
| Garage      | 0           | 680           | 680          |
| Tota        | al 2568     | 680           | 3248         |

Shown length and width dimensions are approximate. Area sq.ft. is representative of the on-site measurements. (1" accuracy)