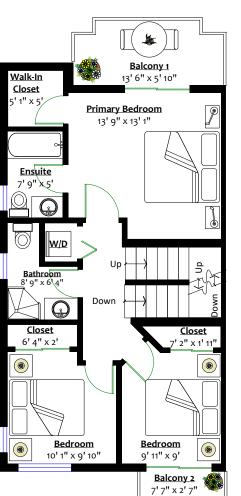

937 sq. ft.

╡

10"

ĩo

**Storage** 10" × 2' 10

٩

**UPPER LEVEL** Floor Area: 709 Sq. Ft. Ceiling Height: 8'

Parking Storage

Floor Area: 107 Sq. Ft. Ceiling Height: 8'

MAIN LEVEL Floor Area: 692 Sq. Ft. Ceiling Height: 8'

Front Patio

19' 4" x 8' 10"