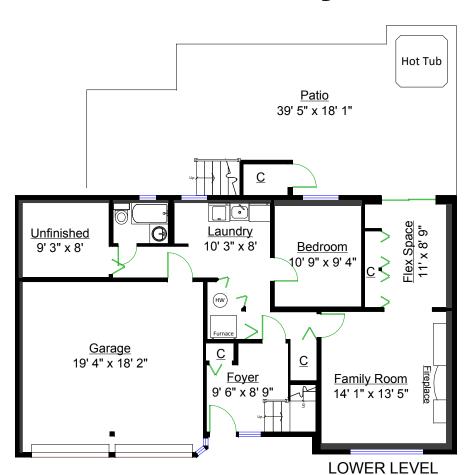

## Totals\*\*

Main Level: 1,254 sq. ft. 814 sq. ft. Lower Level: TOTAL (FIN): 2,068 sq. ft. Unfinished: 92 sq. ft. GRAND TOTAL: 2,160 sq. ft.

## **Other Areas**

Garage: 375 sq. ft. Deck: 228 sq. ft. Patio: 583 sq. ft. Shed: 175 sq. ft. TOTAL: 1,361 sq. ft.

<sup>\*\*</sup> Approx. based on interior measurements to exterior walls
\*\* Total square footage not taken from original blueprints