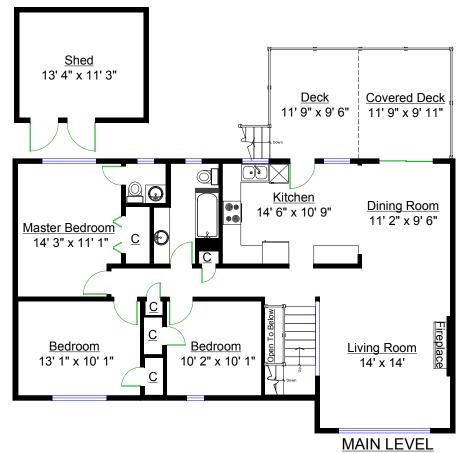

## Totals\*\*

Main Level: 1,254 sq. ft. 814 sq. ft. Lower Level: TOTAL (FIN): 2,068 sq. ft. Unfinished: 92 sq. ft. GRAND TOTAL: 2,160 sq. ft.

## **Other Areas**

Garage: 375 sq. ft. Deck: 228 sq. ft. Patio: 583 sq. ft. Shed: 175 sq. ft. TOTAL: 1,361 sq. ft.

<sup>\*\*</sup> Approx. based on interior measurements to exterior walls
\*\* Total square footage not taken from original blueprints