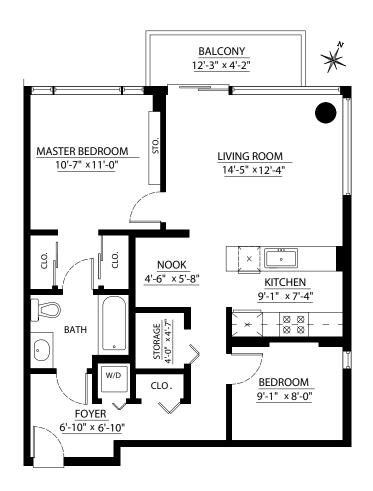

## **UNIT 405**

2 BEDROOM + NOOK
1 BATHROOM
IN SUITE STORAGE
BALCONY WITH VIEWS
1 PARKING
795 SQFT.

Stella Building

Kitchen

Bathroom

View from Balcony

Master Bedroom

View from Master Bedroom