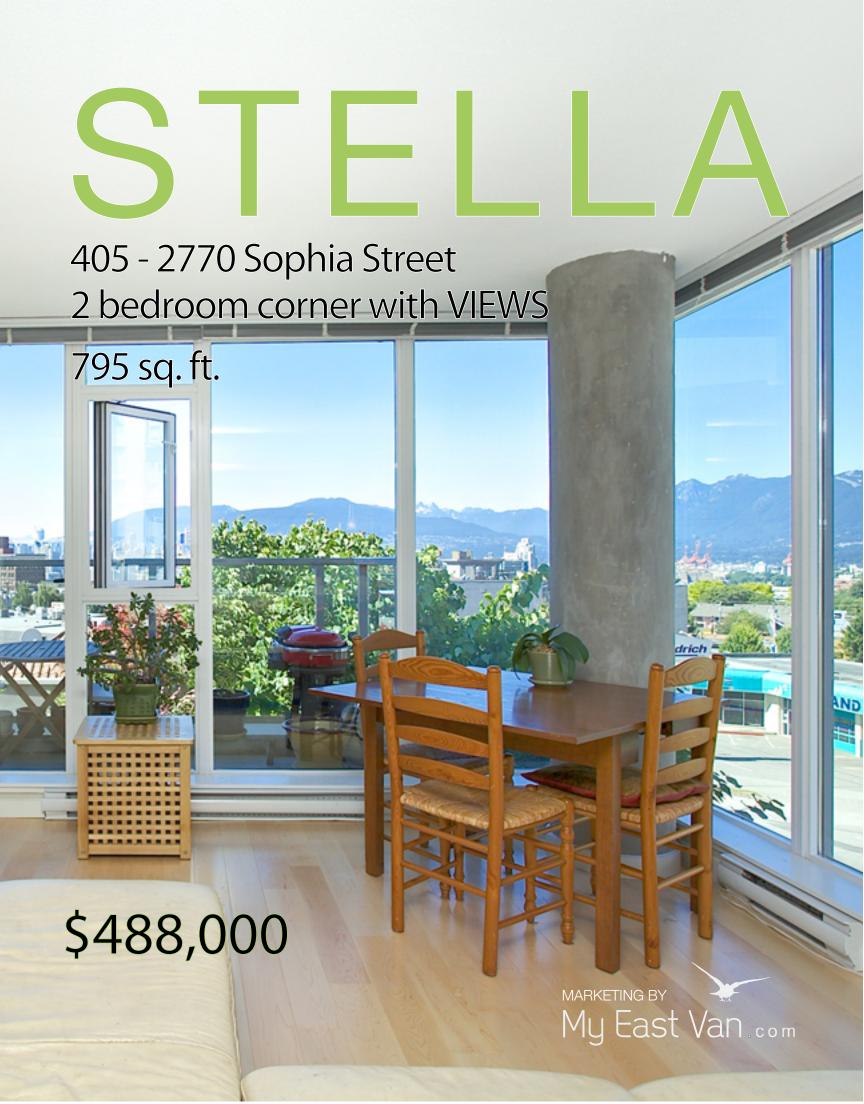

## **UNIT 405**

2 BEDROOM + NOOK
1 BATHROOM
IN SUITE STORAGE
BALCONY WITH VIEWS
1 PARKING
795 SQFT.

Stella Building

Kitchen

Bathroom

View from Balcony

Master Bedroom

View from Master Bedroom

Second bedroom

Nook

GORGEOUS VIEWS from this 4th floor corner unit with floor to ceiling windows. STELLA is in the heart of Mount Pleasant and steps to Main Street for shopping, cafes, and restaurants! Modern contemporary living boasts new hardwood floors throughout and carpet in master bedroom, corian countertops, stainless appliances, custom wood cabinets, and more! Mount Pleasant Community Centre is just steps away.