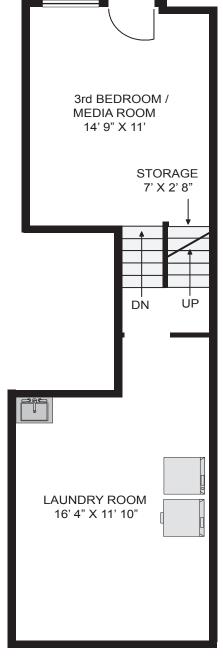

## 3133 CHURCH Street CHURCH STREET RESIDENCE

MAIN FLOOR: 625 SQ.FT.
TOP FLOOR: 602 SQ.FT.
BASEMENT: 474 SQ.FT.
TOTAL: 1701 SQ.FT.
BALCONY: 79 SQ.FT.
CRAWL SPACE: 75 SQ.FT.

The floor plan illustration shown is an approximation of existing structures and features and is provided for convenience and marketing purposes only with the permission of the seller. This was not drawn by a professional architect and cannot be substitute for archieactural drawings. All measuremens are approximate and not guaranteed to be exact or to scale. Buyer should confirm measurements using their own sources prior to purchasing or writing an offer to purchase. Not for use with appraisal/sasessment.

MAIN FLOOR TOP FLOOR LOWER LEVEL