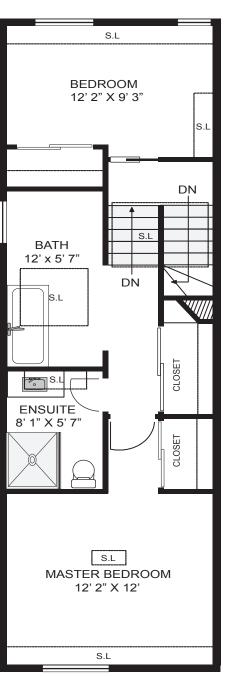

## 3133 CHURCH Street CHURCH STREET RESIDENCE

MAIN FLOOR: 625 SQ.FT.
TOP FLOOR: 602 SQ.FT.
BASEMENT: 474 SQ.FT.
TOTAL: 1701 SQ.FT.
BALCONY: 79 SQ.FT.
CRAWL SPACE: 75 SQ.FT.

The floor plan illustration shown is an approximation of existing structures and features and is provided for convenience and marketing purposes only with the permission of the seller. This was not drawn by a professional architect and cannot be substitute for archieactural drawings. All measuremens are approximate and not guaranteed to be exact or to scale. Buyer should confirm measurements using their own sources prior to purchasing or writing an offer to purchase. Not for use with appraisal/sasessment.

MAIN FLOOR TOP FLOOR LOWER LEVEL