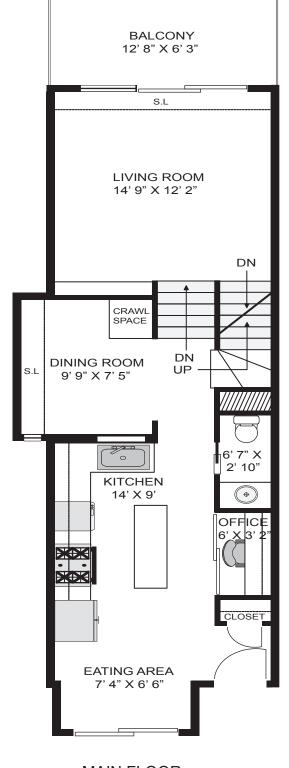

## 3133 CHURCH Street CHURCH STREET RESIDENCE

MAIN FLOOR: 625 SQ.FT.
TOP FLOOR: 602 SQ.FT.
BASEMENT: 474 SQ.FT.
TOTAL: 1701 SQ.FT.
BALCONY: 79 SQ.FT.
CRAWL SPACE: 75 SQ.FT.

The floor plan illustration shown is an approximation of existing structures and features and is provided for convenience and marketing purposes only with the permission of the seller. This was not drawn by a professional architect and cannot be substitute for archieactural drawings. All measuremens are approximate and not guaranteed to be exact or to scale. Buyer should confirm measurements using their own sources prior to purchasing or writing an offer to purchase. Not for use with appraisal/sasessment.

MAIN FLOOR TOP FLOOR LOWER LEVEL