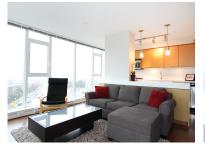

## **UNIT 709**

1 BEDROOM + DEN 1 BATHROOM IN SUITE STORAGE BALCONY WITH VIEWS 1 PARKING 809 SQFT.

Kitchen

Dining with View

Stella Exterior

Living Room

Bathroom

Living Room & Kitchen

View from Bedroom

GORGEOUS SW corner unit at the STELLA bldg in the heart of Mt Pleasant & just steps to Main Street for shopping, cafes, restaurants, etc! Floor to ceiling windows bring in tons of natural light. Modern contemporary living boasts coriancountertops, stainless steel appliances, custom wood cabinets & more! Mt Pleasant Comm Centre is steps away.