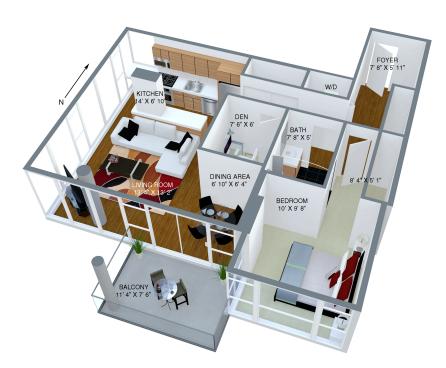

## **UNIT 709**

1 BEDROOM + DEN 1 BATHROOM IN SUITE STORAGE BALCONY WITH VIEWS 1 PARKING 809 SQFT.

Kitchen

Dining with View

Stella Exterior

Living Room

Bathroom

Living Room & Kitchen