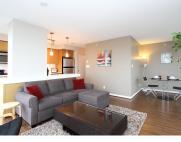

## **UNIT 709**

1 BEDROOM + DEN 1 BATHROOM IN SUITE STORAGE BALCONY WITH VIEWS 1 PARKING 809 SQFT.

Kitchen

Dining with View

Stella Exterior

Living Room

Bathroom

Living Room & Kitchen

View from Bedroom

GORGEOUS SW corner unit at the STELLA bldg in the heart of Mt Pleasant & just steps to Main Street for shopping, cafes, restaurants, etc! Floor to ceiling windows bring in tons of natural light. Modern contemporary living boasts coriancountertops, stainless steel appliances, custom wood cabinets & more! Mt Pleasant Comm Centre is steps away.