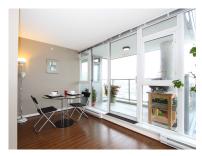

## **UNIT 709**

1 BEDROOM + DEN 1 BATHROOM IN SUITE STORAGE BALCONY WITH VIEWS 1 PARKING 809 SQFT.

Kitchen

Dining with View

Stella Exterior

Living Room

Bathroom

Living Room & Kitchen

View from Bedroom

GORGEOUS SW corner unit at the STELLA bldg in the heart of Mt Pleasant & just steps to Main Street for shopping, cafes, restaurants, etc! Floor to ceiling windows bring in tons of natural light. Modern contemporary living boasts coriancountertops, stainless steel appliances, custom wood cabinets & more! Mt Pleasant Comm Centre is steps away.