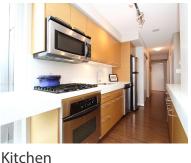

## **UNIT 709**

1 BEDROOM + DEN 1 BATHROOM IN SUITE STORAGE BALCONY WITH VIEWS 1 PARKING 809 SQFT.

Kitchen

Dining with View

Stella Exterior

Living Room

Bathroom

Living Room & Kitchen

View from Bedroom

GORGEOUS SW corner unit at the STELLA bldg in the heart of Mt Pleasant & just steps to Main Street for shopping, cafes, restaurants, etc! Floor to ceiling windows bring in tons of natural light. Modern contemporary living boasts coriancountertops, stainless steel appliances, custom wood cabinets & more! Mt Pleasant Comm Centre is steps away.