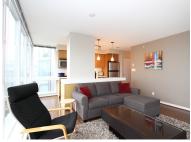

## **UNIT 709**

1 BEDROOM + DEN 1 BATHROOM IN SUITE STORAGE BALCONY WITH VIEWS 1 PARKING 809 SQFT.

Kitchen

Dining with View

Stella Exterior

Living Room

Bathroom

Living Room & Kitchen

View from Bedroom

GORGEOUS SW corner unit at the STELLA bldg in the heart of Mt Pleasant & just steps to Main Street for shopping, cafes, restaurants, etc! Floor to ceiling windows bring in tons of natural light. Modern contemporary living boasts coriancountertops, stainless steel appliances, custom wood cabinets & more! Mt Pleasant Comm Centre is steps away.