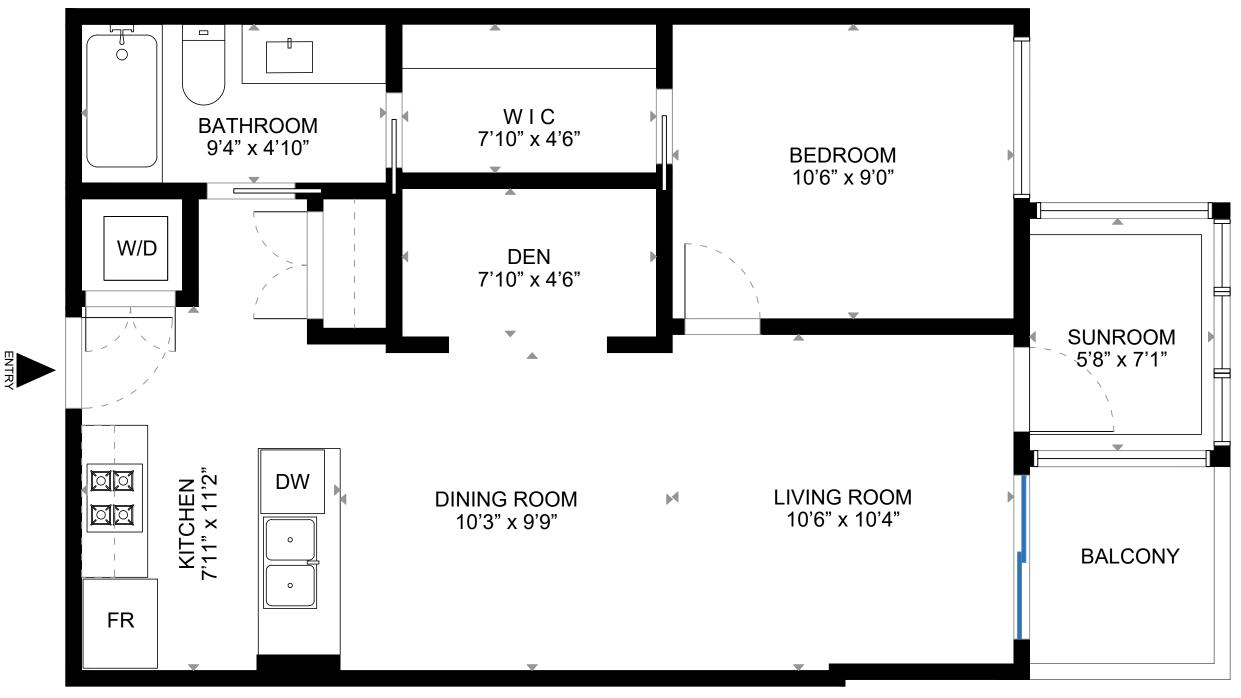

## AREA CALCULATION

TOTAL LIVING AREA 665 sq ft

PLEASE NOTE THIS FLOOR PLAN IS FOR MARKETING PURPOSES AND IS TO BE USED AS A GUIDE ONLY. IT IS NOT INTEND FOR ANY CONTRACT, WARRANTY OR ENGINEERING PUIURPOSES. ALL EFFORTS HAVE BEEN MAKE TO ENSURE ITS ACCURACY AT TIME OF PRINT. CHANGES MAY BE MADE DURING THE DEVELOPMENT PROCESS AND DIMENSIONS, FIXTURES, FITTINGS, DINISHES AND SPECIFICAITONS ARE SUBJECT TO CHANGE WITHOUT NOTICE. WINDOW PLACEMENT, BALCONY EACH PLAN TYPE. PLEASE REFER TO CONTRACT DRAWING FOR MORE ACCURATE INFORMATION ON PARTICULAR PROPERTY. ALL MEANSUREMENTS ARE APPROXIMATE. THE ABOVE INFORMATION IS FROM SOURCES BELIVED RELIABLE BUT SHOULD BE RELIED UPON WITHOUT VERIFICATION. THE BROKERAGE AND THE AGENT ASSUME NO RESPONSIBILITY FOR ITS ACCURACY.