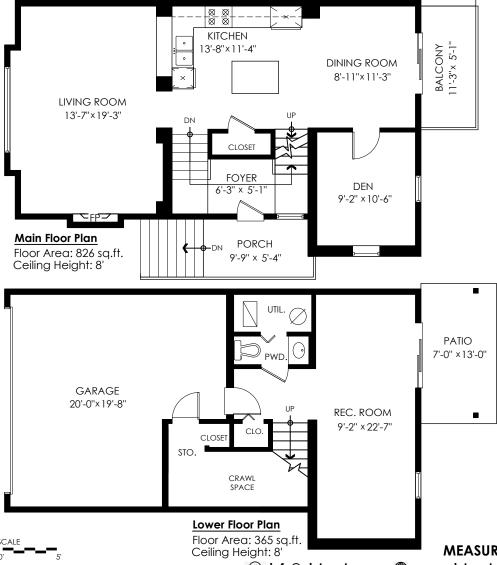

## 34-45085 Wolfe Rd Chilliwack

| Crawl Space/Sto.:             | 94 sq.ft.                                   |
|-------------------------------|---------------------------------------------|
| Garage: Grand Total:          | 374 sq.ft.<br><b>2,443 sq.ft.</b>           |
|                               | •                                           |
| Patio:                        | 91 sq.ft.                                   |
| Balconv:                      | 57 sa.ft.                                   |
| Balcony: Porch: Total Extras: | 57 sq.ft.<br>53 sq.ft.<br><b>201 sq.ff.</b> |