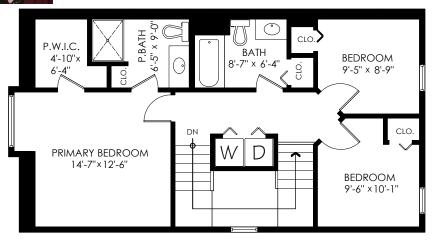

## **Upper Floor Plan**

Floor Area: 784 sq.ft. Ceiling Height: 8'

MEASURED ON: (2023-08-08) info@pixlworks.com @ www.pixlworks.com © 604.329.5788