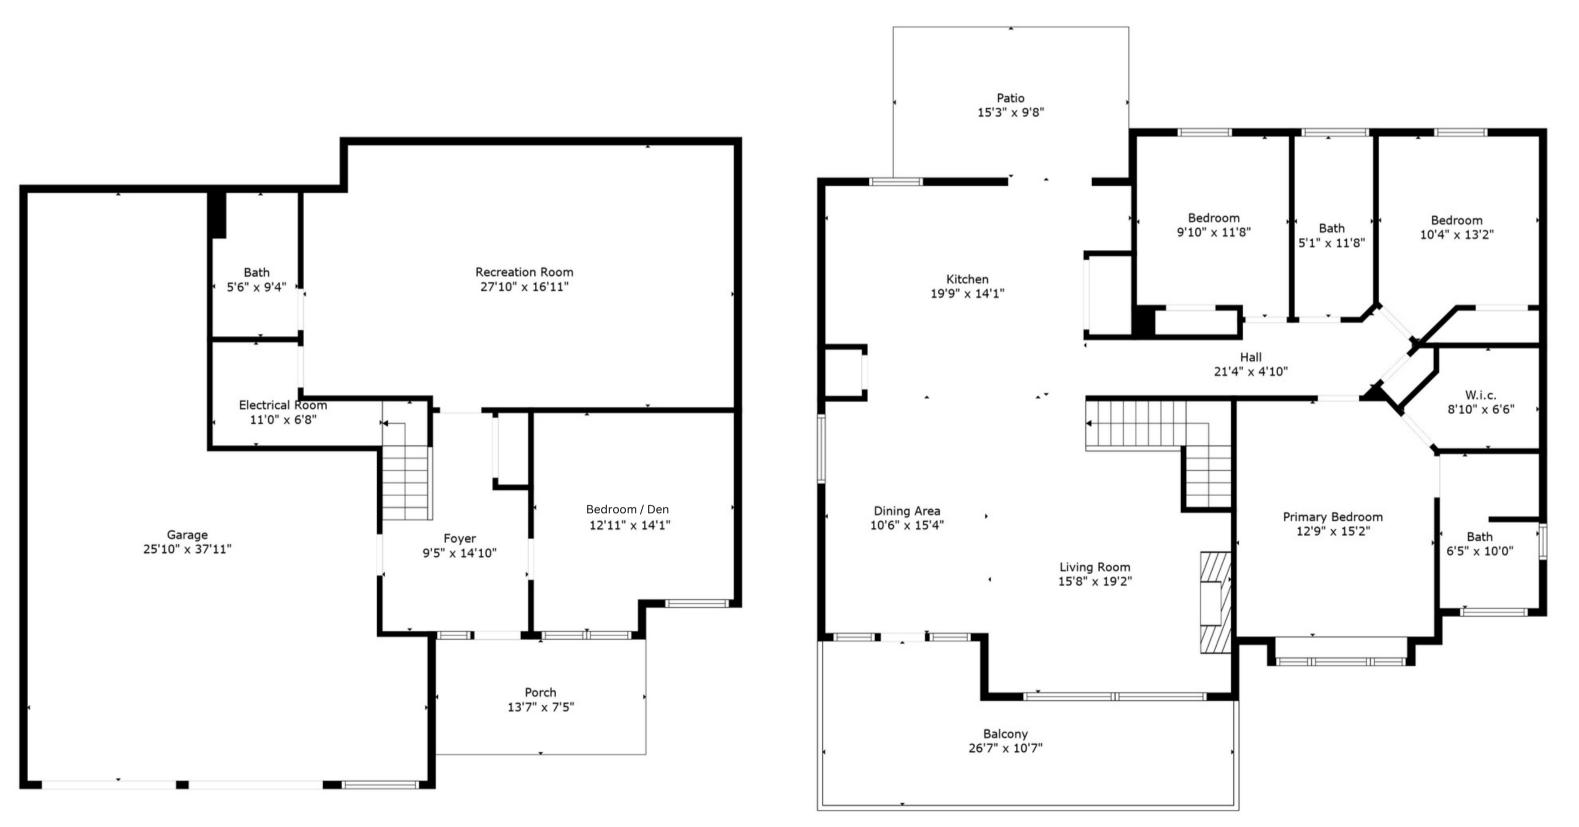

## 45989 Weeden Drive Chiliwack, BC V2R 5X2

| Floor 1:       | 886 sq.ft.         |
|----------------|--------------------|
| Floor 2:       | <u>1480 sq.ft.</u> |
| Total Livable: | 2366 sq.ft.        |
| Garage:        | 704 sq.ft.         |
| Porch:         | 101 sq.ft.         |
| Balcony:       | 219 sq.ft.         |
| Patio:         | 148 sq.ft.         |
| Total Extras:  | <b>1172 sq.ft.</b> |

Floor 1

E&O Insured. Total square foot calculated to gross unit area. SQFT based on interior measurements to exterior walls, not taken from original blueprints, may include unfinished area. This is for marketing purposes only and is not intended for architectural/construction use. All details, sizes & placements should be considered approximate within +/- 2% tolerance.