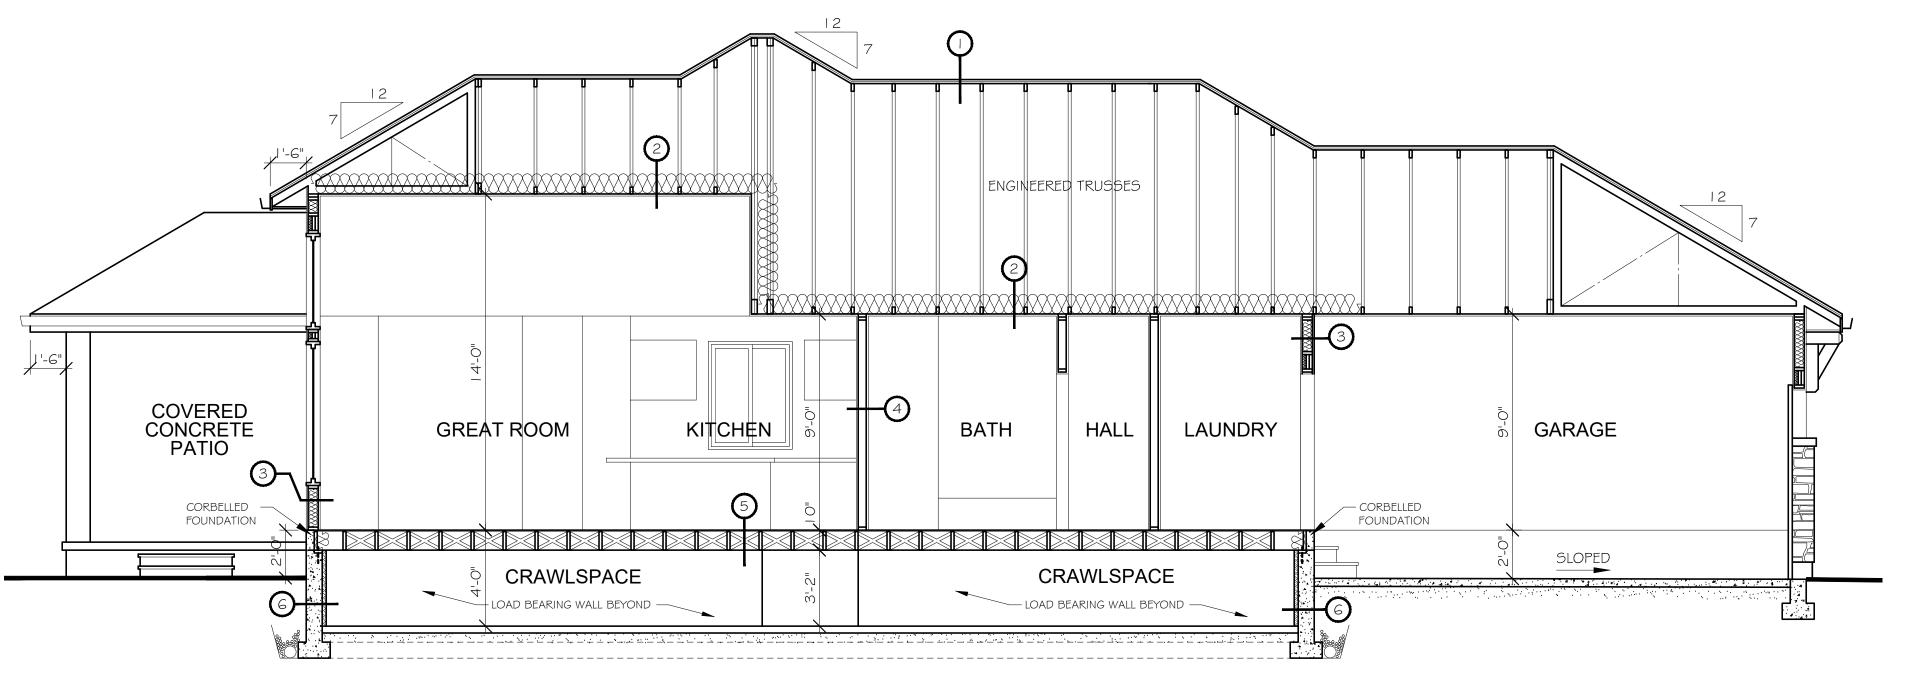

## **SECTION A**

**ROOF PLAN** 

**SECTION B** 

1 Issued for Review COPYRIGHT RESERVED. THIS DRAWING IS AND AT ALL TIMES REMAINS THE EXCLUSIVE PROPERTY OF THE DEVELOPER AND CAN NOT BE USED OR DUPLICATED WITHOUT WRITTEN CONSENT

Genica Developments

Description

Project North

Aquadel Crossing II Rancher Plan C2L

**Drawing Title** 

**Building Sections Roof Plan Assembly Specs** 

Drawn By: 4723 Hastings Street Burnaby, B.C. V5C 2K8

Tel: 604.662.8008 www.i3design.ca