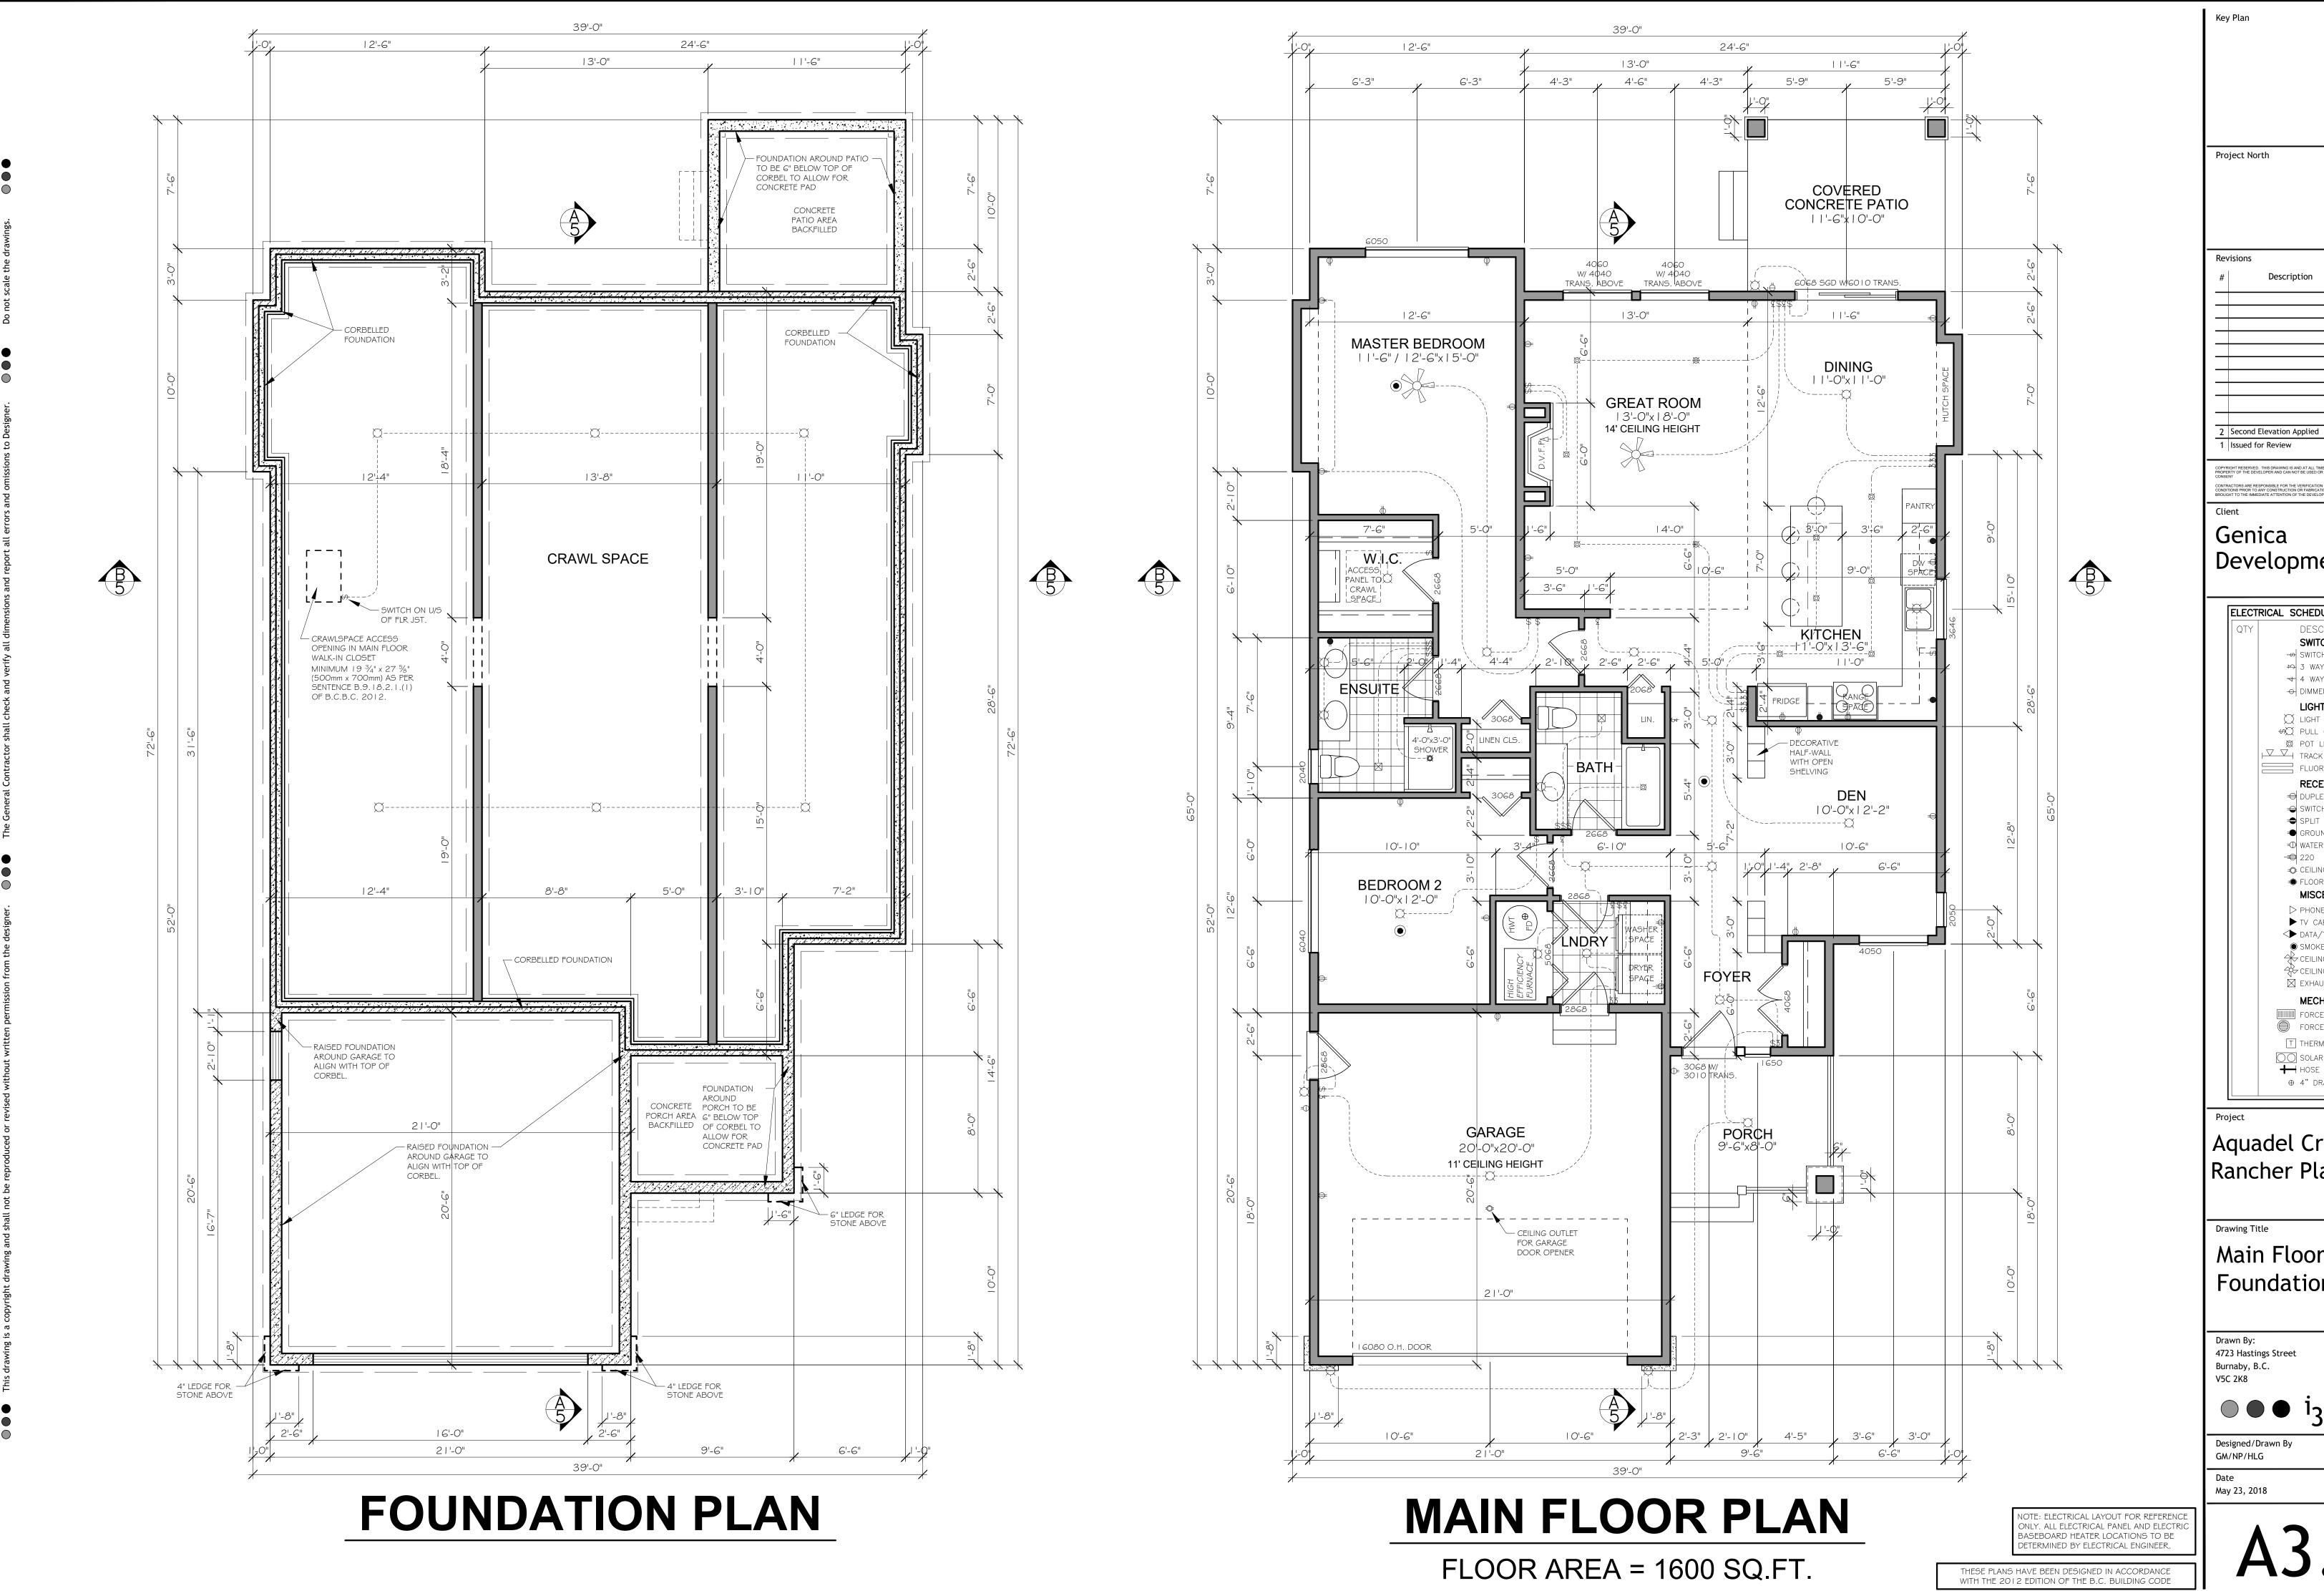

## Genica Developments

Aquadel Crossing II Rancher Plan C2L

Main Floor Plan Foundation Plan

1/4"=1'-0"

•• i<sub>3</sub> design

May 23, 2018

**FOUNDATION** STRUCTURAL PLAN

MAIN STRUCTURAL PLAN

| Project North |             |      |
|---------------|-------------|------|
|               |             |      |
|               |             |      |
|               |             |      |
|               |             |      |
| Revisions     |             |      |
| #             | Description | Date |
|               |             |      |
|               |             |      |
|               |             |      |