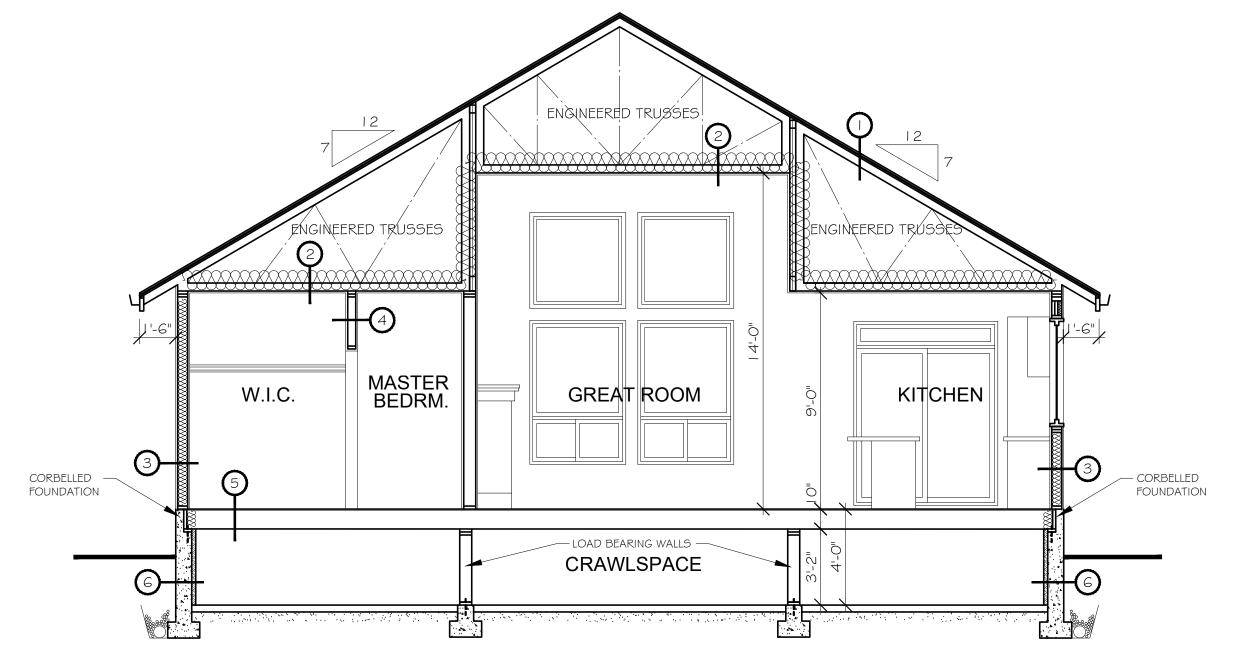

## **SECTION A**

**ROOF PLAN** 

**SECTION B** 

1 Issued for Review COPYRIGHT RESERVED. THIS DRAWING IS AND AT ALL TIMES REMAINS THE EXCLUSIVE PROPERTY OF THE DEVELOPER AND CAN NOT BE USED OR DUPLICATED WITHOUT WRITTEN CONSENT

Genica Developments

Description

Project North

Aquadel Crossing II Rancher Plan C2L

**Drawing Title** 

**Building Sections Roof Plan Assembly Specs** 

Drawn By: 4723 Hastings Street Burnaby, B.C. V5C 2K8

Tel: 604.662.8008 www.i3design.ca