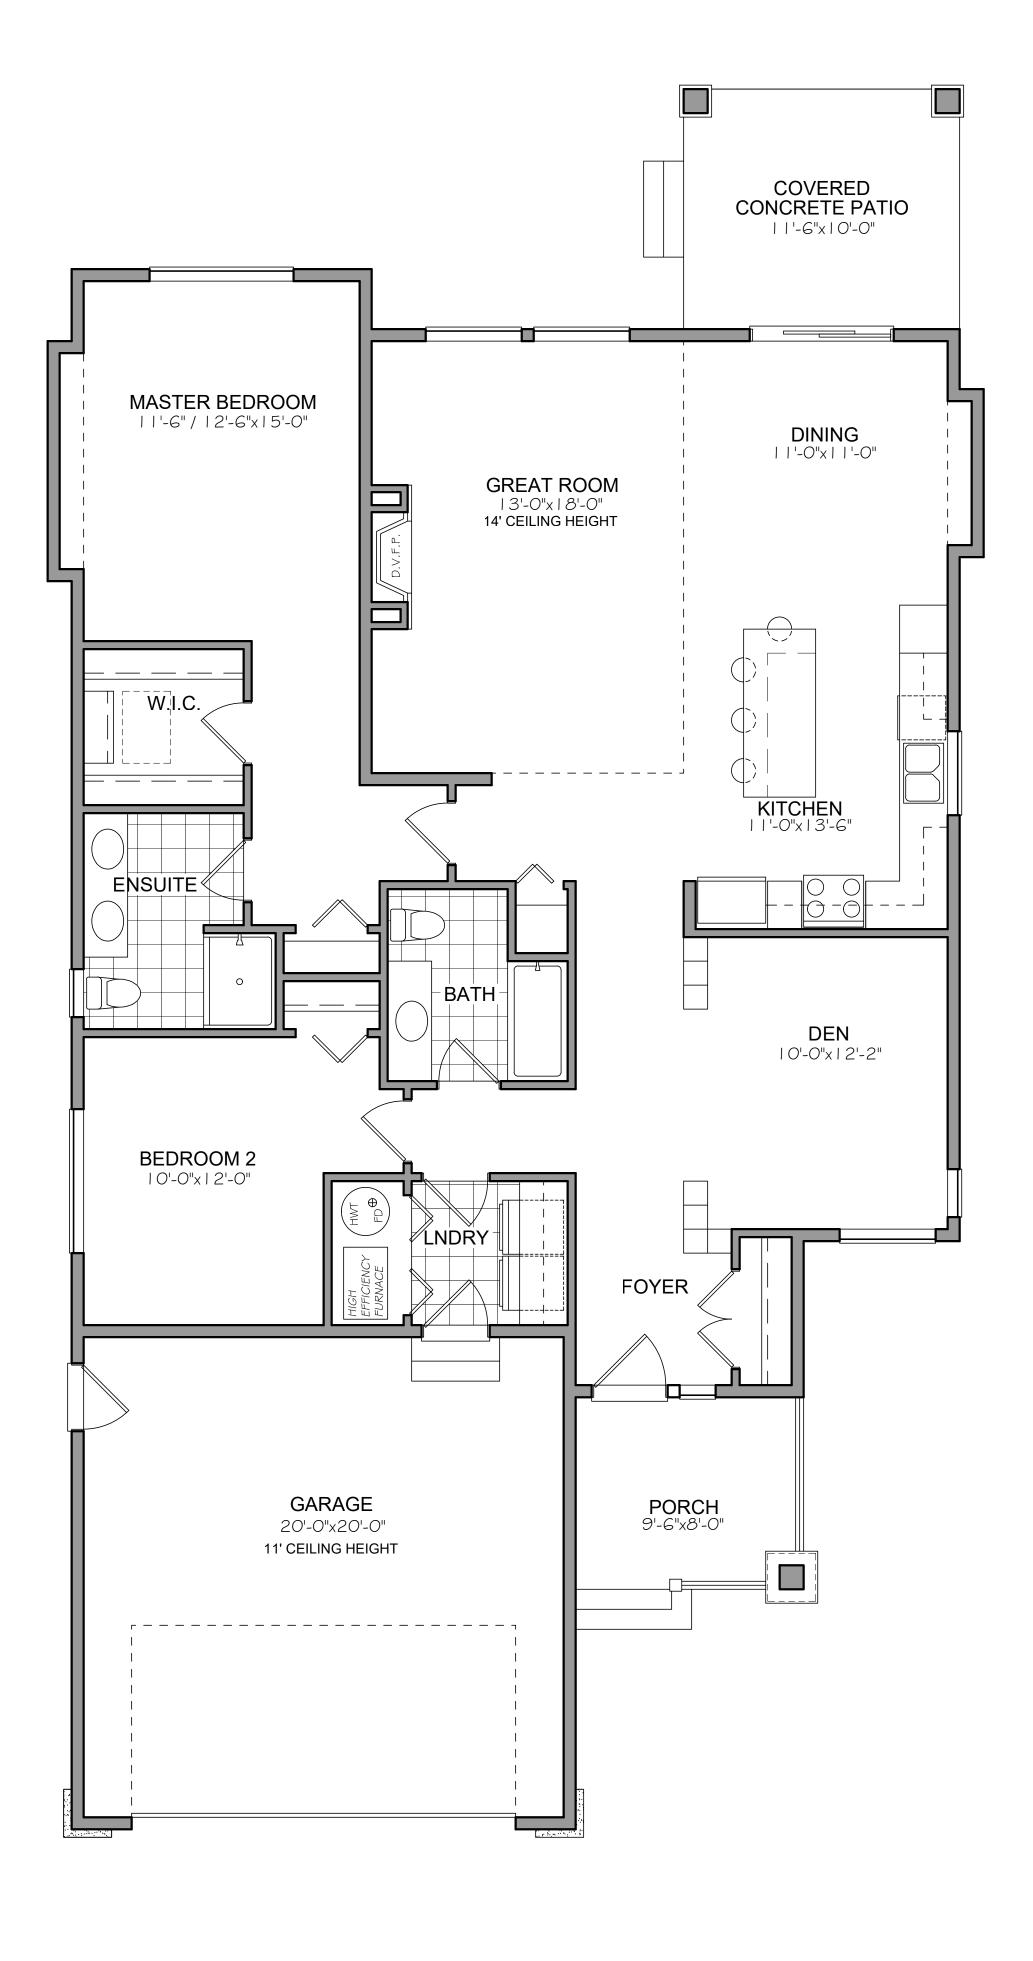

## Genica Developments

Aquadel Crossing II Rancher Plan C2L

Main Floor Plan Foundation Plan

1/4"=1'-0"

•• i<sub>3</sub> design

May 23, 2018

**FOUNDATION** STRUCTURAL PLAN

MAIN STRUCTURAL PLAN