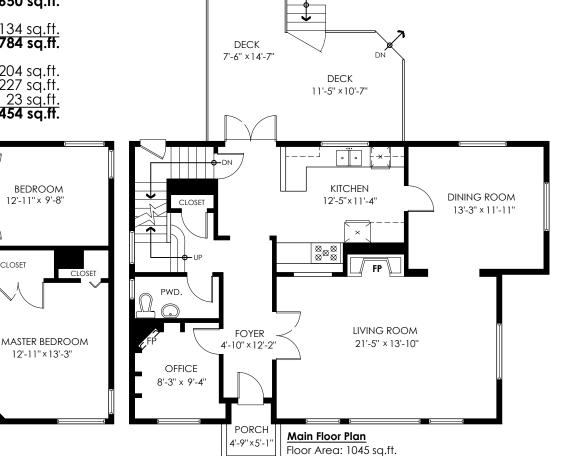

## nicole.happyhomesbc@gmail.com

BEDROOM

12'-11" × 13'-3"

12'-11"× 9'-8"

CLOSET

2,650 sq.ft. **Total Livable:** 

Crawl Space: Grand Total: 134 sq.ft. **2,784 sq.ft.** 

Detached Garage: 204 sq.ft. 227 sq.ft. Deck: 23 sq.ft. Porch:

454 sq.ft. **Total Extras:** 

Ceiling Height: 8'-4'