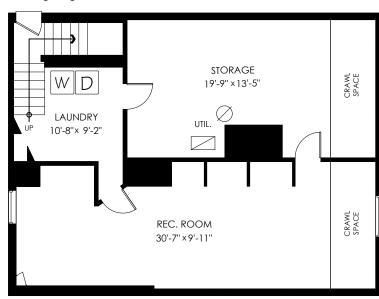

#### **Lower Floor Plan**

Floor Area: 859 sq.ft. Ceiling Height: 6'-5'

Floor Area: 204 sq.ft.