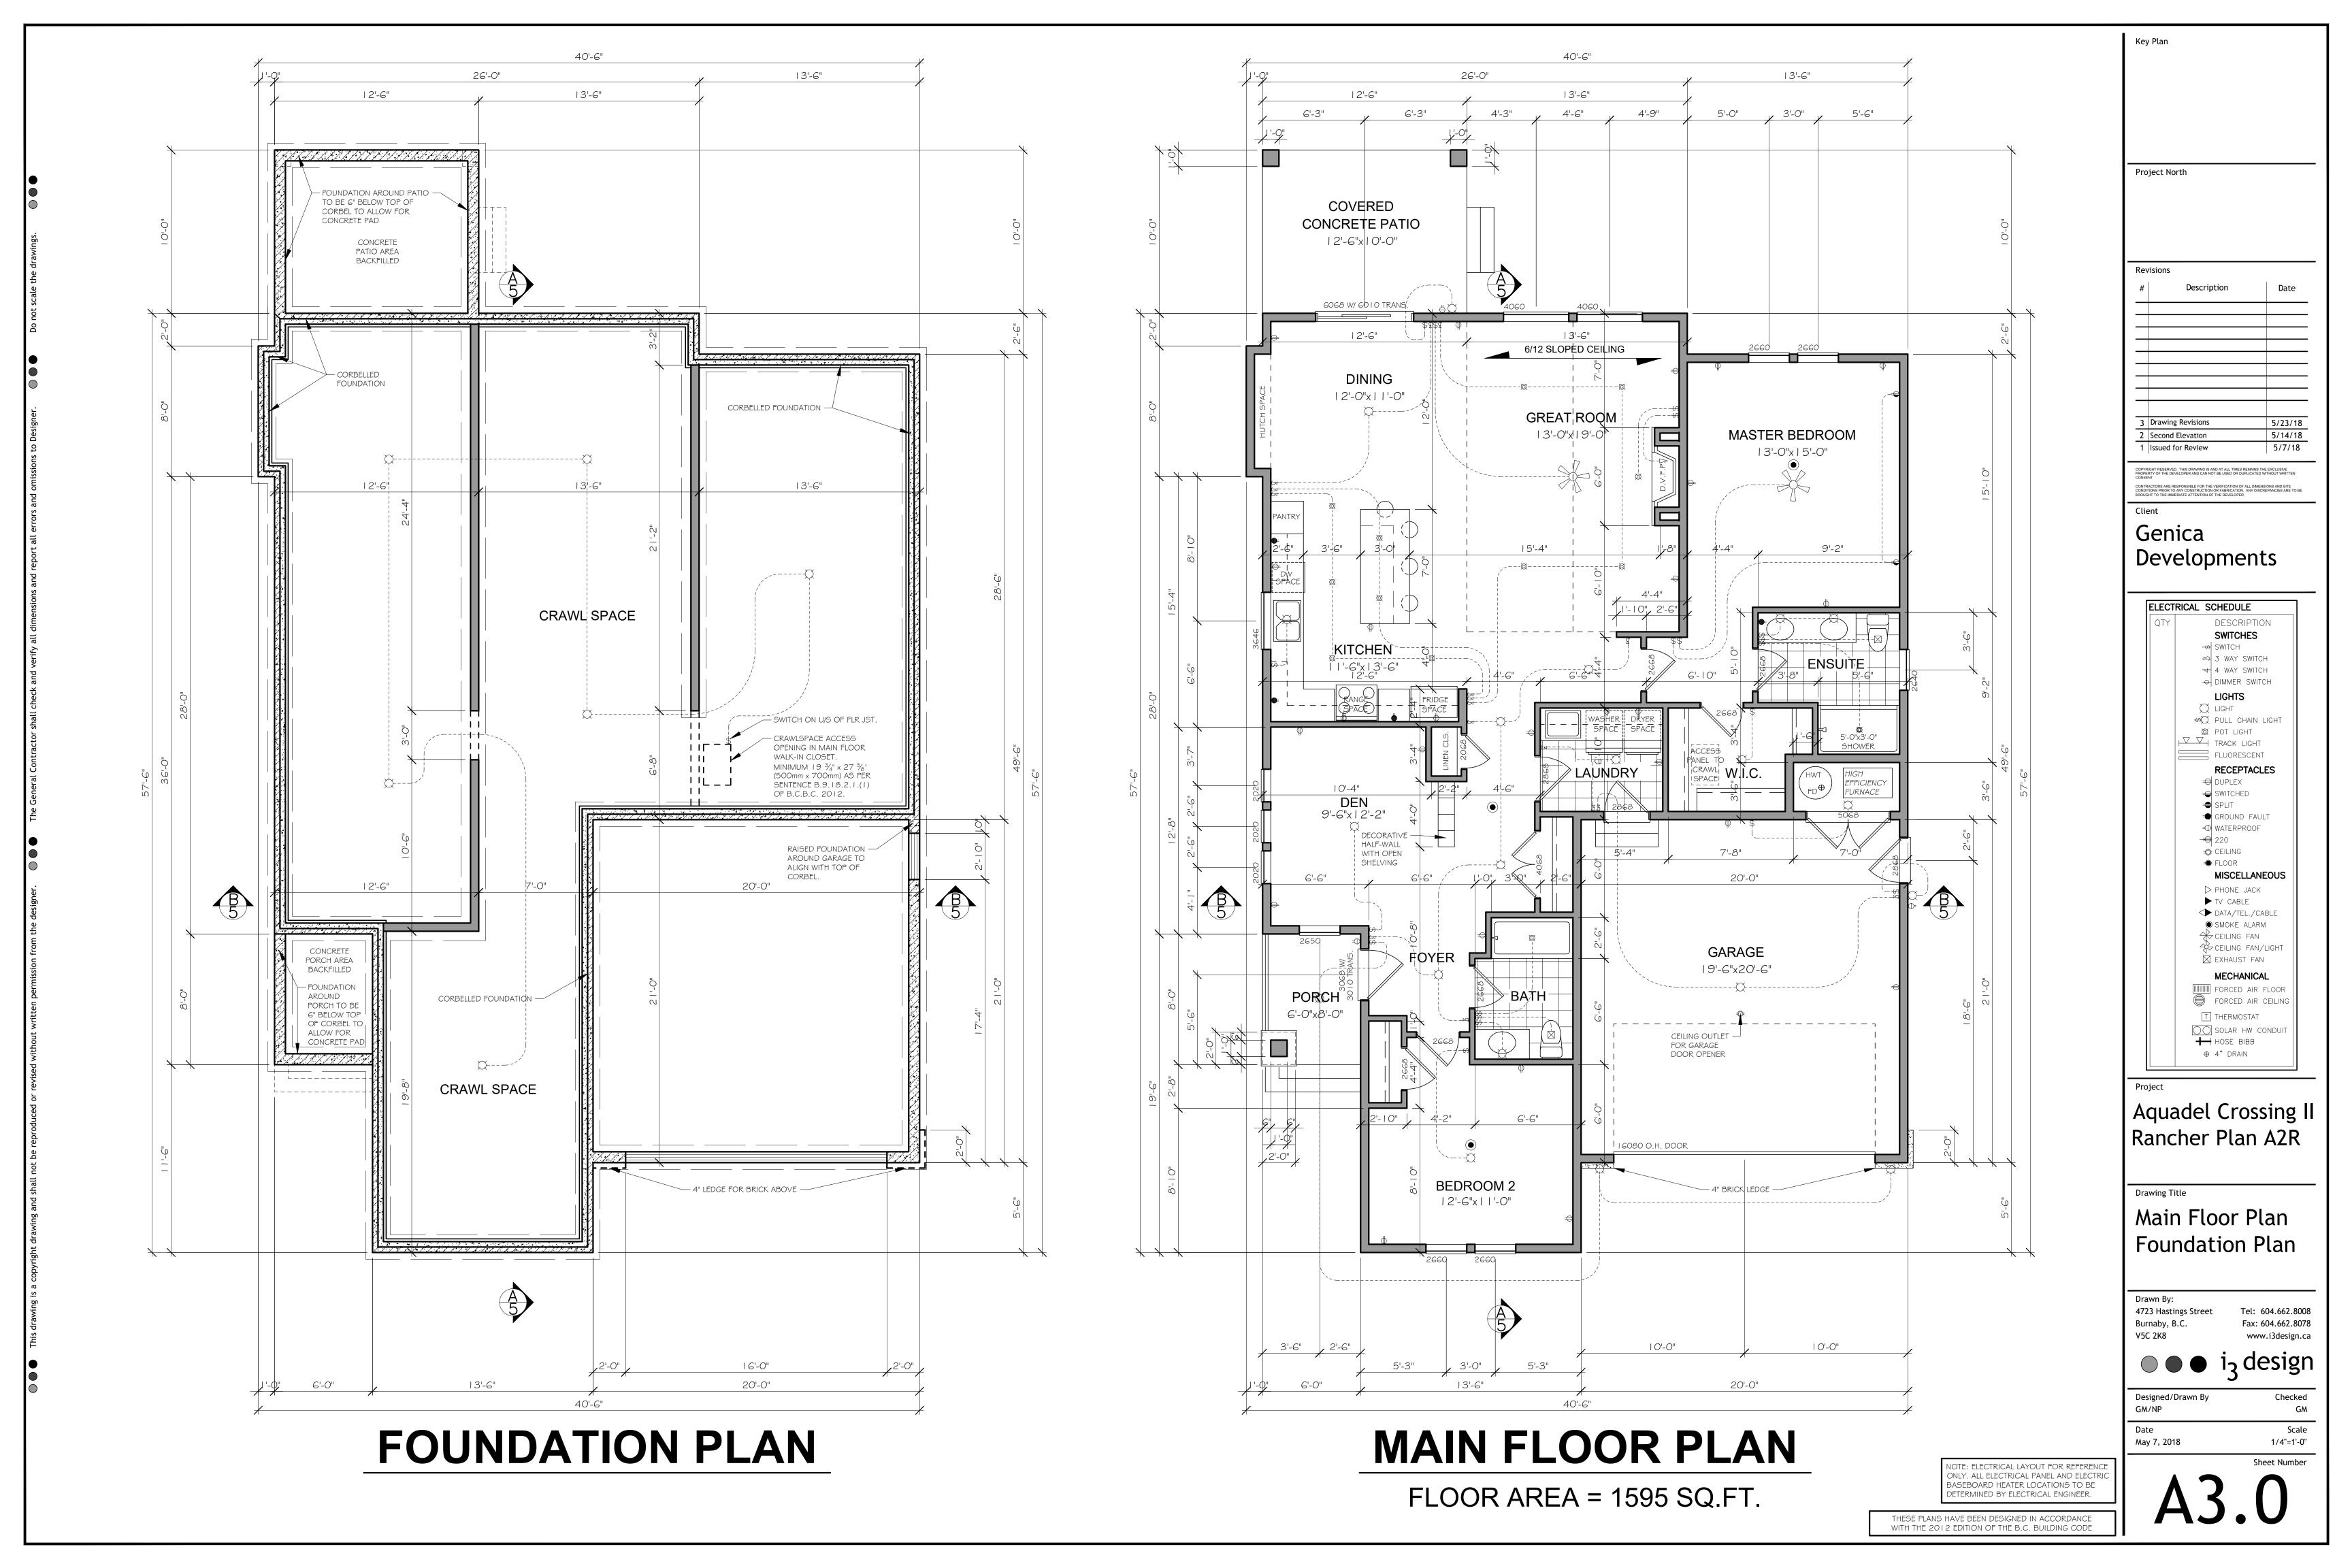

FOUNDATION STRUCTURAL PLAN

MAIN STRUCTURAL PLAN Project North

Revisions
# Description Date

3 Drawing Revisions 5/23/18
2 Second Elevation 5/14/18
1 Issued for Review 5/77/18

CONSENT

CONTRACTORS ARE RESPONSIBLE FOR THE VERIFICATION OF ALL DIMENSIONS AND SITE CONDITIONS PRIOR TO ANY CONSTRUCTION OR FABRICATION. ANY DISCREPANCIES ARE 1 BROUGHT TO THE IMMEDIATE ATTENTION OF THE DEVELOPER.

Genica Developments

Project

Aquadel Crossing II Rancher Plan A2R

Drawing Ti

Structural Plans

Drawn By:
4723 Hastings S
Burnaby, B.C.
V5C 2K8

Fax: 604.662.807 www.i3design.c

••• i<sub>3</sub> design

Designed/Drawn By Checked
GM/NP GM

Date Scale
May 7, 2018 1/4"=1'-0"

A4.0