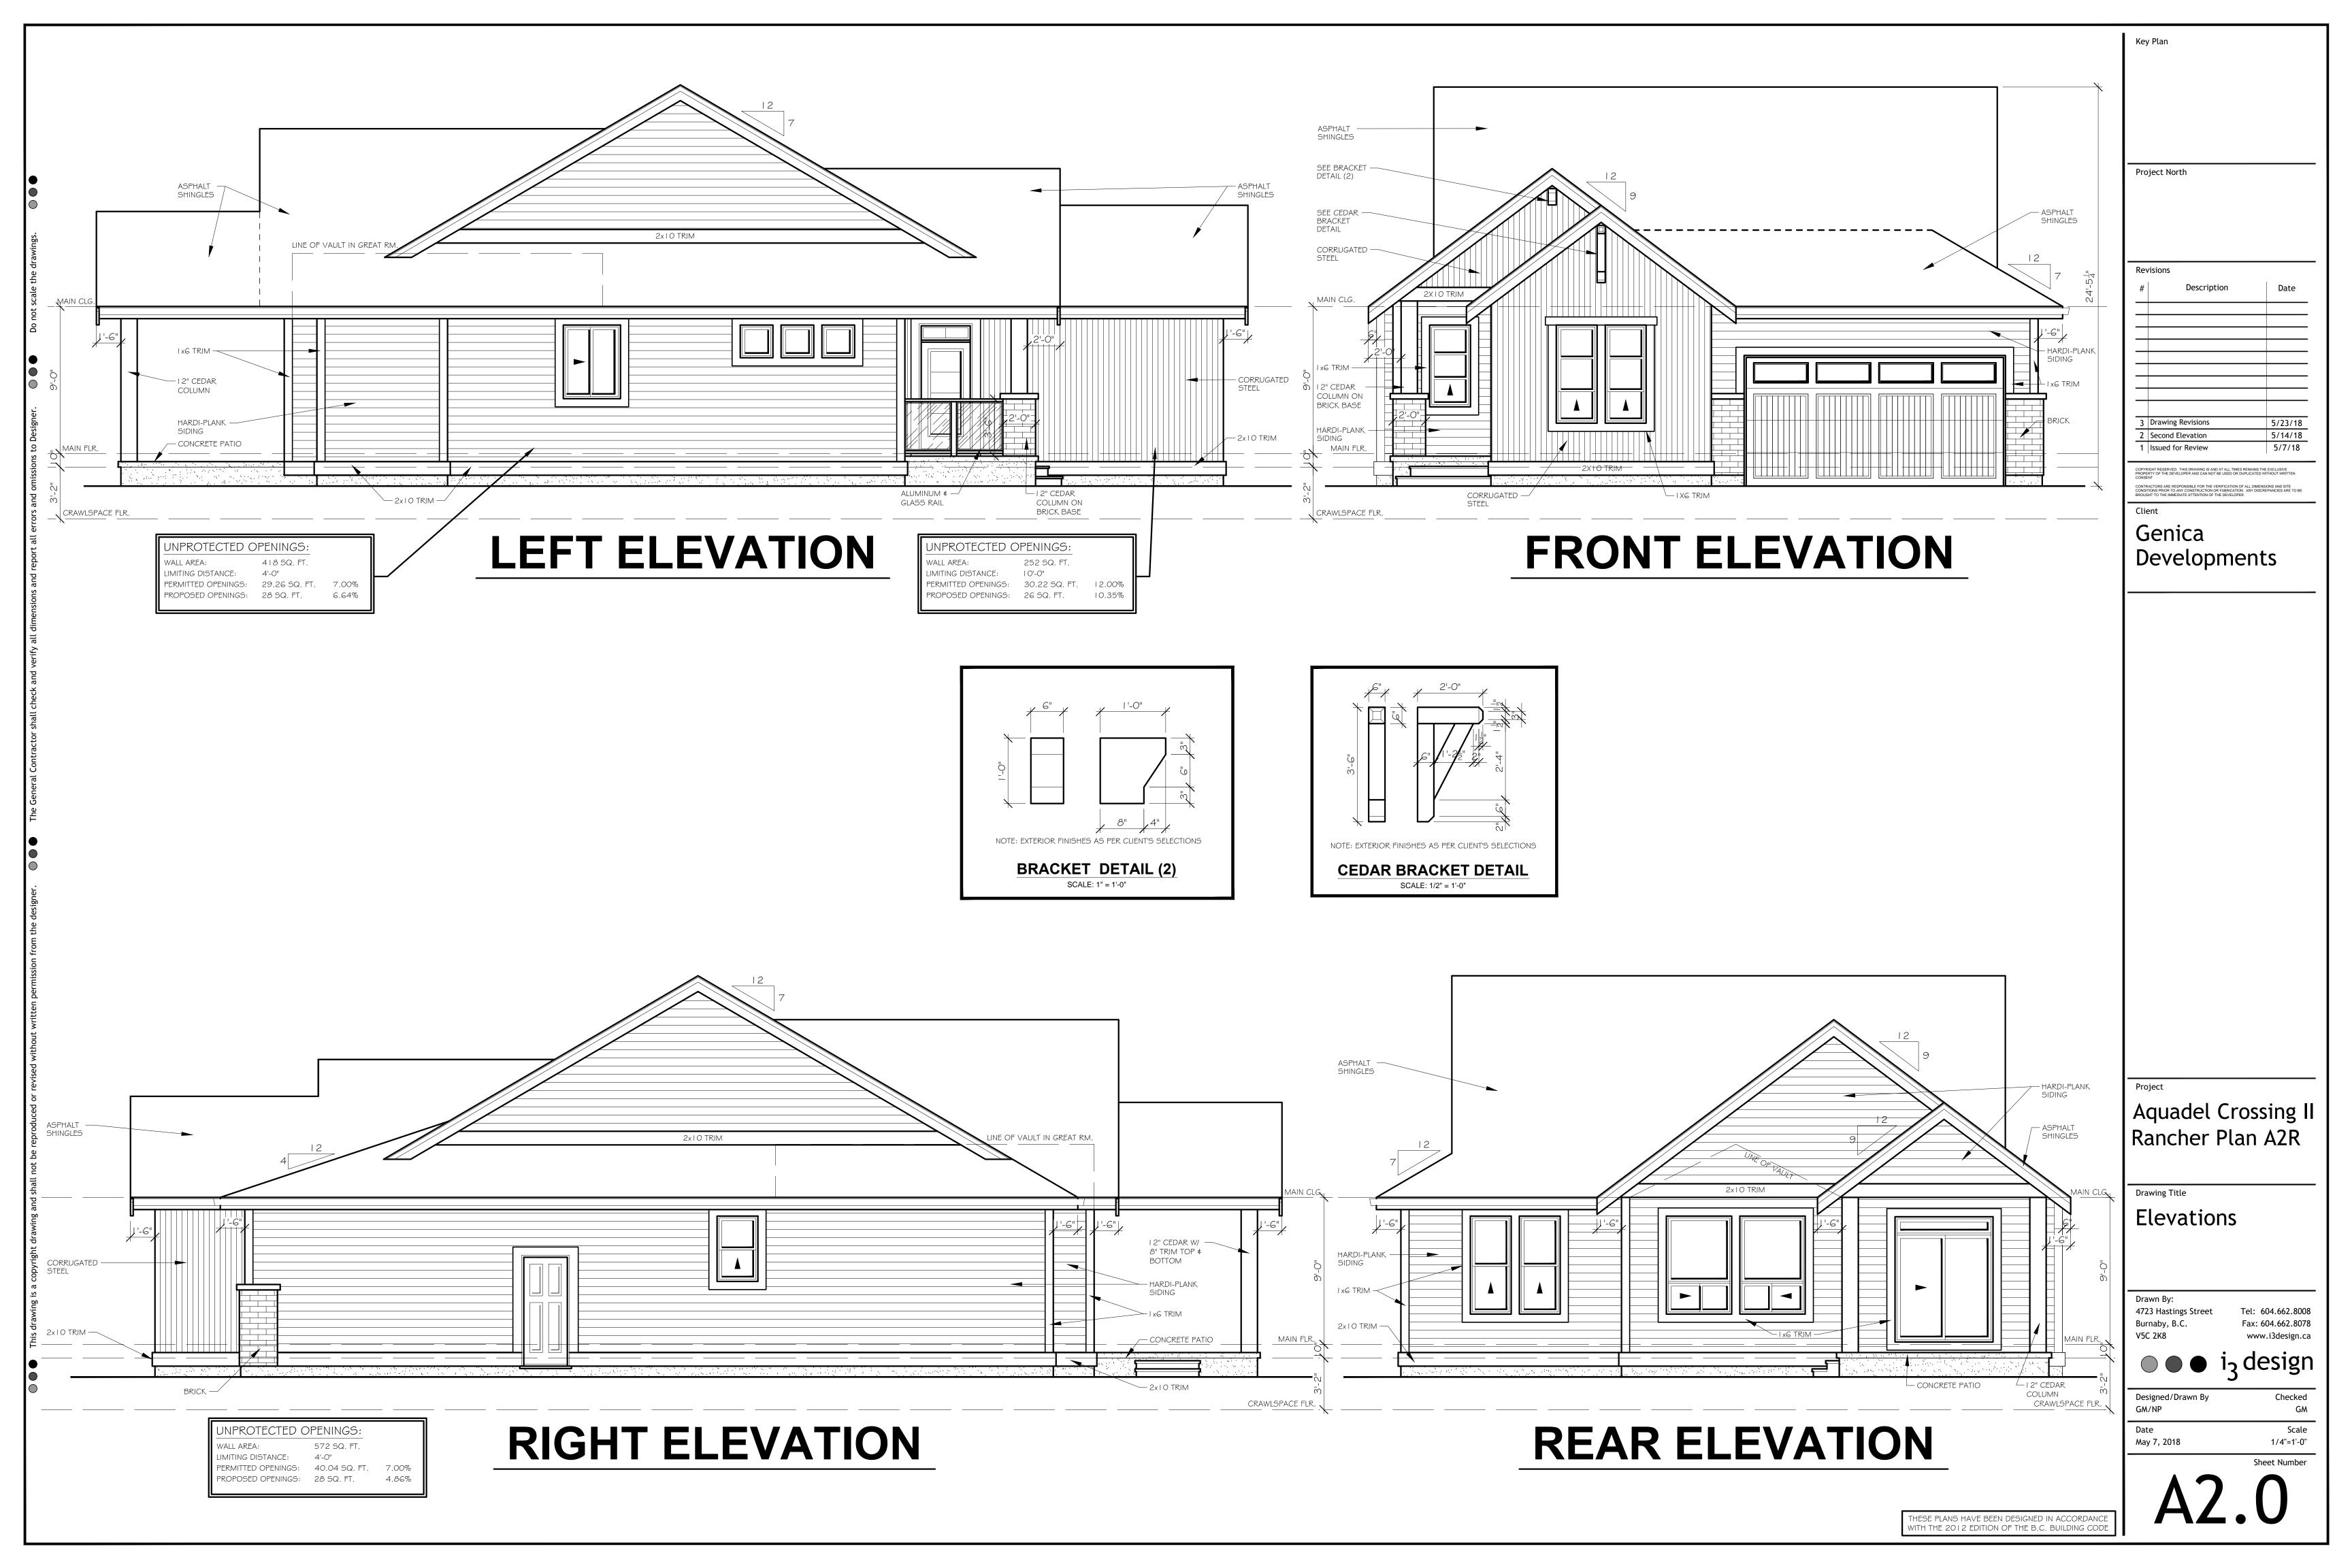

FOUNDATION STRUCTURAL PLAN

MAIN STRUCTURAL PLAN Project North

Revisions
# Description Date

3 Drawing Revisions 5/23/18
2 Second Elevation 5/14/18
1 Issued for Review 5/77/18

CONSENT

CONTRACTORS ARE RESPONSIBLE FOR THE VERIFICATION OF ALL DIMENSIONS AND SITE CONDITIONS PRIOR TO ANY CONSTRUCTION OR FABRICATION. ANY DISCREPANCIES ARE 1 BROUGHT TO THE IMMEDIATE ATTENTION OF THE DEVELOPER.

Genica Developments

Project

Aquadel Crossing II Rancher Plan A2R

Drawing Ti

Structural Plans

Drawn By:
4723 Hastings S
Burnaby, B.C.
V5C 2K8

Fax: 604.662.807 www.i3design.c

••• i<sub>3</sub> design

Designed/Drawn By Checked
GM/NP GM

Date Scale
May 7, 2018 1/4"=1'-0"

A4.0