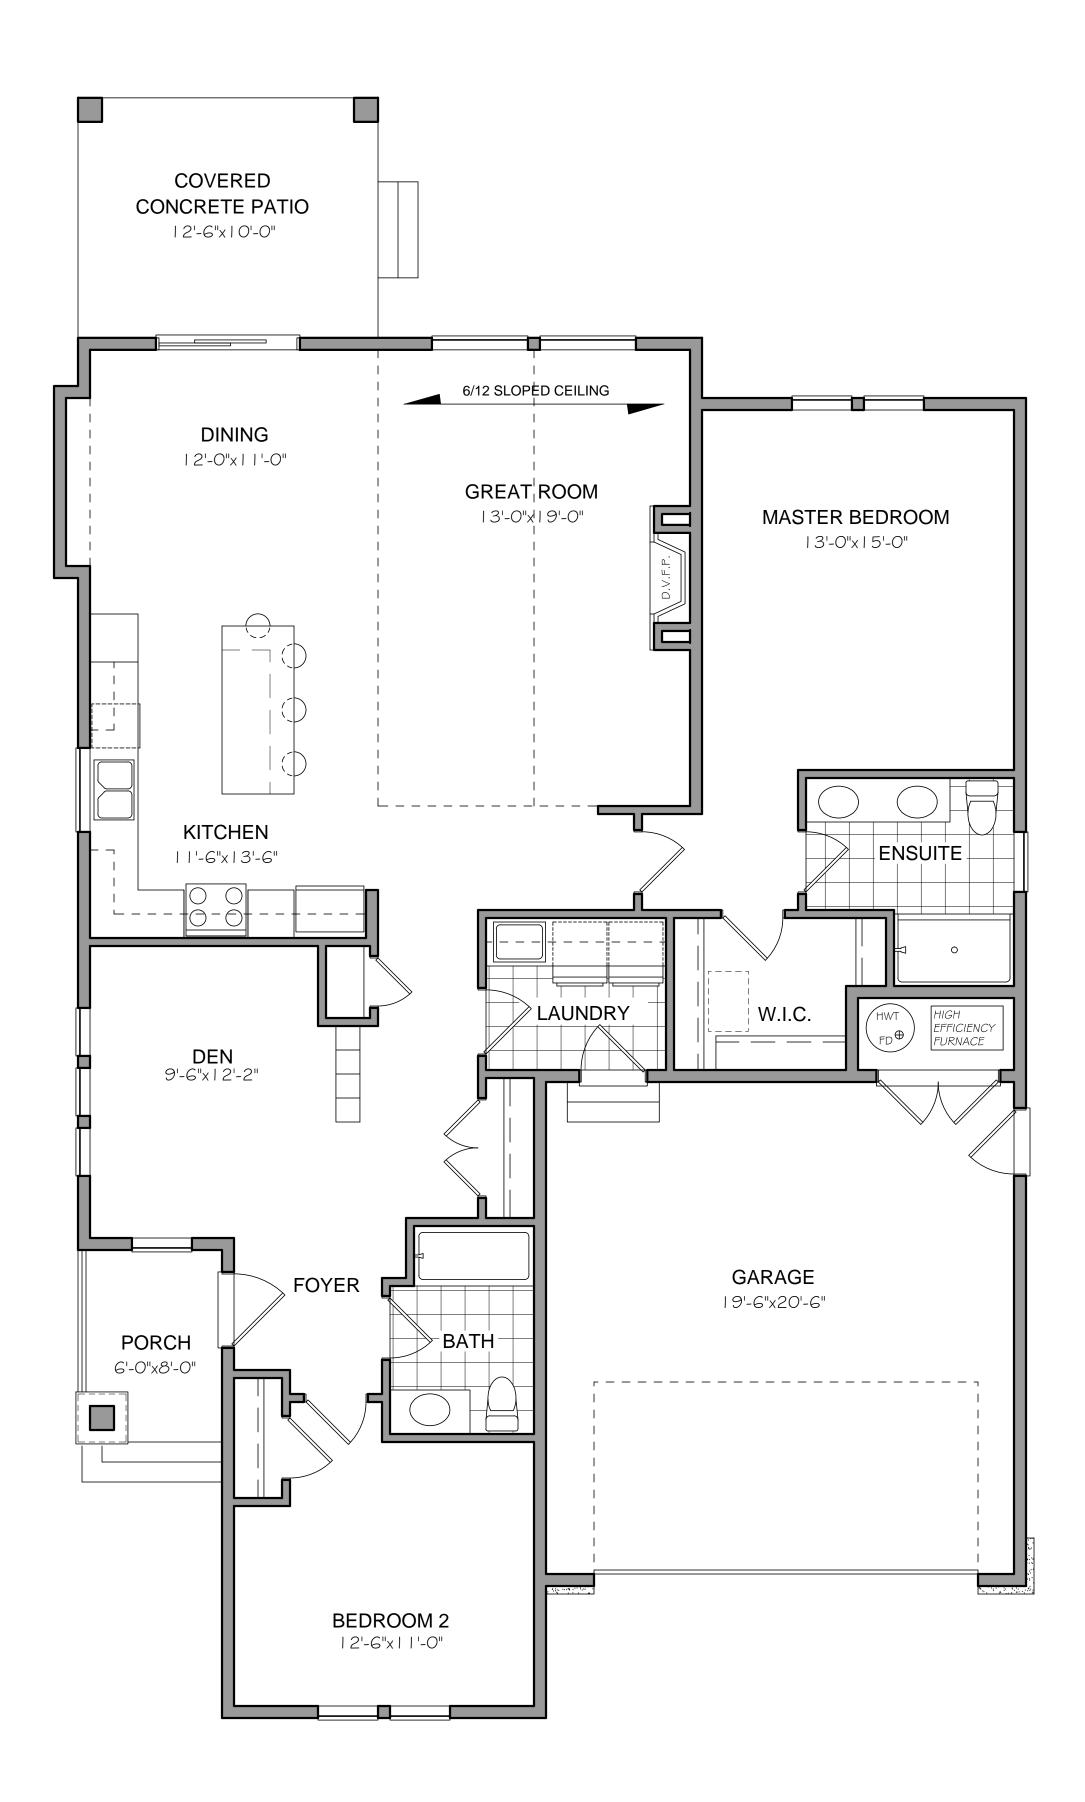

FOUNDATION STRUCTURAL PLAN

MAIN STRUCTURAL PLAN Project North

Revisions
# Description Date

3 Drawing Revisions 5/23/18
2 Second Elevation 5/14/18
1 Issued for Review 5/77/18

CONSENT

CONTRACTORS ARE RESPONSIBLE FOR THE VERIFICATION OF ALL DIMENSIONS AND SITE CONDITIONS PRIOR TO ANY CONSTRUCTION OR FABRICATION. ANY DISCREPANCIES ARE 1 BROUGHT TO THE IMMEDIATE ATTENTION OF THE DEVELOPER.

Genica Developments

Project

Aquadel Crossing II Rancher Plan A2R

Drawing Ti

Structural Plans

Drawn By:
4723 Hastings S
Burnaby, B.C.
V5C 2K8

Fax: 604.662.807 www.i3design.c

••• i<sub>3</sub> design

Designed/Drawn By Checked
GM/NP GM

Date Scale
May 7, 2018 1/4"=1'-0"

A4.0