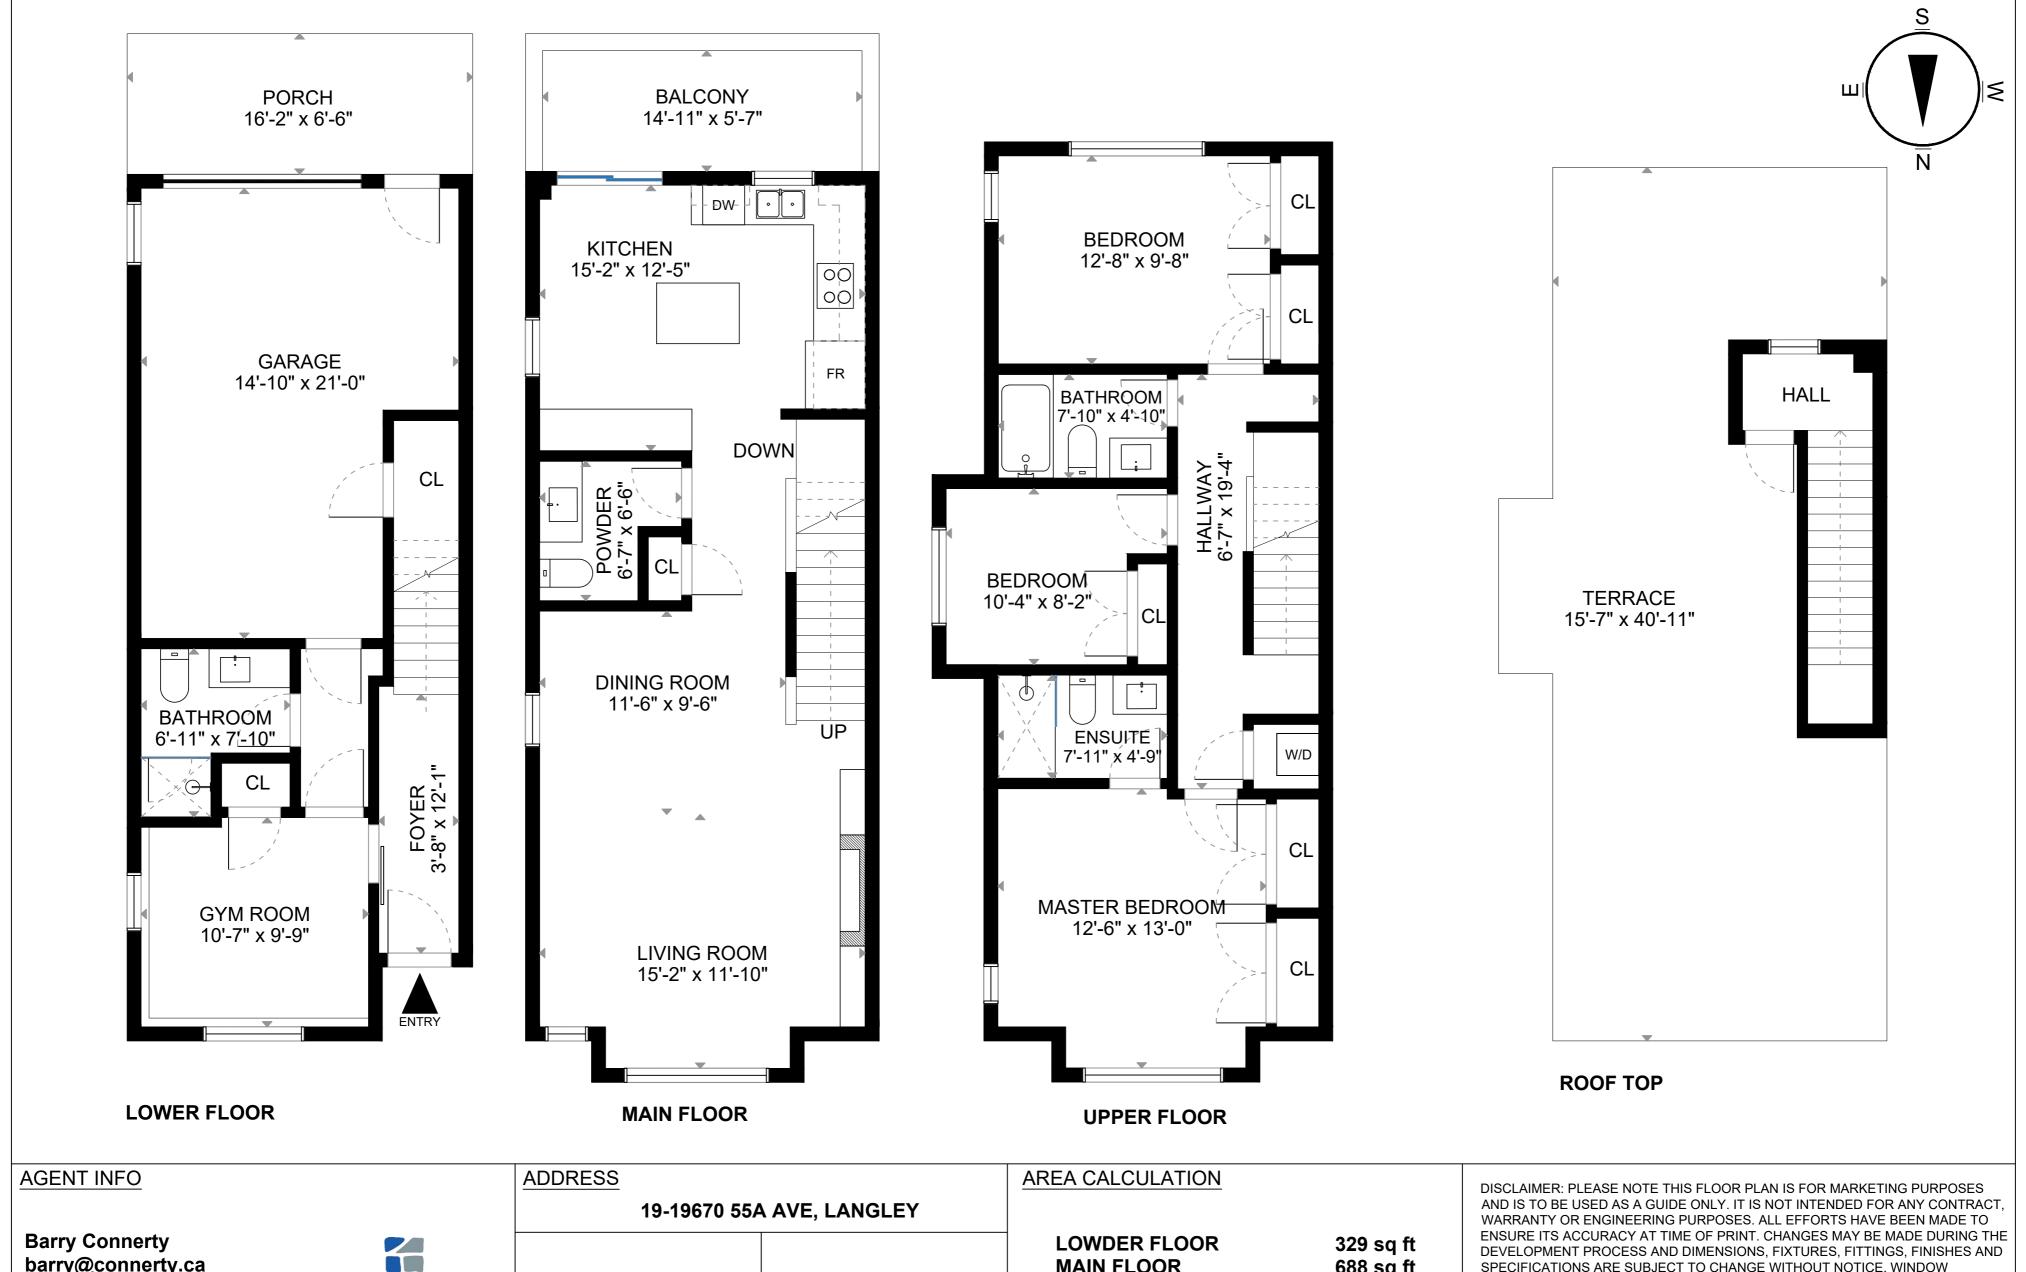

barry@connerty.ca 604-813-5130 **Stonehaus Realty** 

DATED 23/6/2022 | SCALE N.T.S PRESENTED BY Almond Tree

**MAIN FLOOR UPPER FLOOR ROOFTOP** 

688 sq ft 721 sq ft 86 sq ft 1824 sq ft

**TOTAL LIVING AREA** 