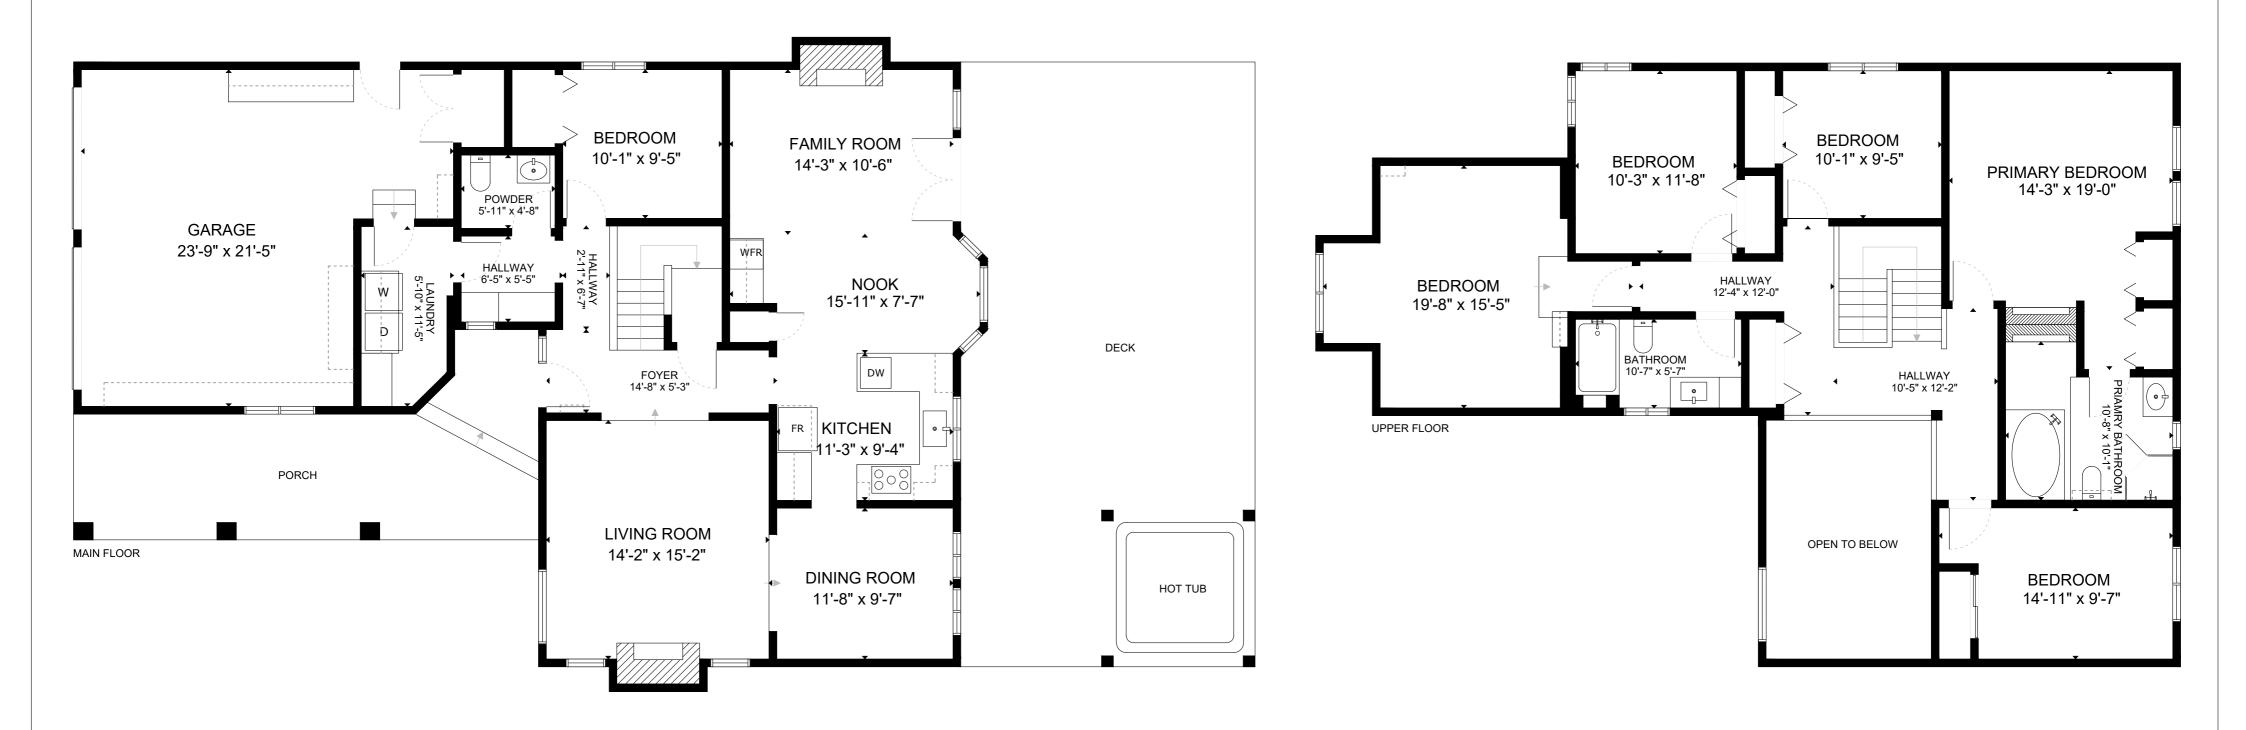

| A CALCULATION                |                                     | PLEASE NOTE THIS FLOOR PLAN IS FOR MARKETING PURPOSES AND IS TO BE                                                                                                                                                                                                                         |
|------------------------------|-------------------------------------|--------------------------------------------------------------------------------------------------------------------------------------------------------------------------------------------------------------------------------------------------------------------------------------------|
| N FLOOR<br>ER FLOOR          | 1223 sq ft<br>1372 sq ft            | USED AS A GUIDE ONLY. IT IS NOT INTEND FOR ANY CONTRACT, WARRANTY<br>OR ENGINEERING PURPOSES. ALL EFFORTS HAVE BEEN MAKE TO ENSURE ITS<br>ACCURACY AT TIME OF PRINT. CHANGES MAY BE MADE DURING THE<br>DEVELOPMENT PROCESS AND DIMENSIONS, FIXTURES, FITTINGS, FINISHES                    |
| AL LIVING AREA               | 2595 sq ft                          | AND SPECIFICATIONS ARE SUBJECT TO CHANGE WITHOUT NOTICE. WINDOW PLACEMENT, BALCONY EACH PLAN TYPE. PLEASE REFER TO CONTRACT                                                                                                                                                                |
| LUDED AREA<br>AGE<br>CH<br>K | 499 sq ft<br>285 sq ft<br>735 sq ft | DRAWING FOR MORE ACCURATE INFORMATION ON PARTICULAR PROPERTY.<br>ALL MEASUREMENTS ARE APPROXIMATE. THE ABOVE INFORMATION IS FROM<br>SOURCES BELIEVED RELIABLE BUT SHOULD BE RELIED UPON WITHOUT<br>VERIFICATION. THE BROKERAGE AND THE AGENT ASSUME NO<br>RESPONSIBILITY FOR ITS ACCURACY. |