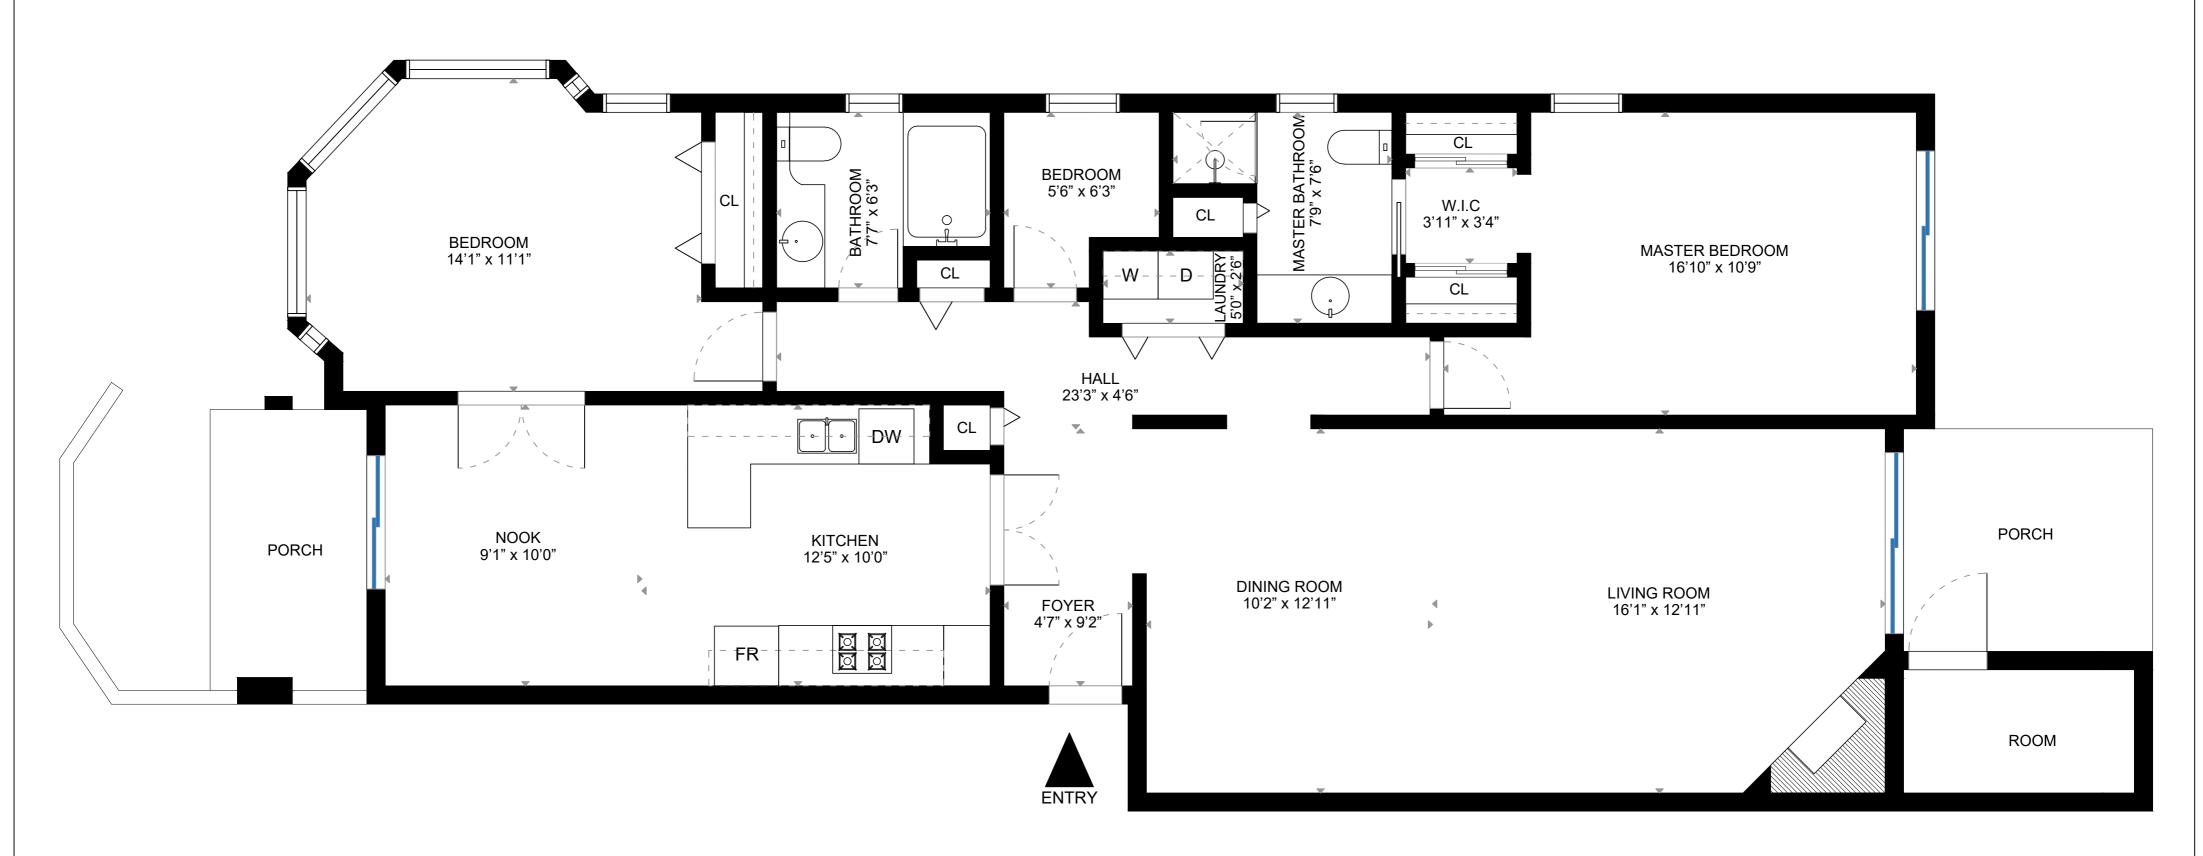

## ADDRESS 118 5641 201 St, Langley DATED 12/02/2022 SCALE N.T.S PRESENTED BY Almond Tree Media Inc.

## **AREA CALCULATION**

TOTAL LIVING AREA 1274 sq ft

DISCLAIMER: PLEASE NOTE THIS FLOOR PLAN IS FOR MARKETING PURPOSES AND IS TO BE USED AS A GUIDE ONLY. IT IS NOT INTENDED FOR ANY CONTRACT, WARRANTY OR ENGINEERING PURPOSES. ALL EFFORTS HAVE BEEN MADE TO ENSURE ITS ACCURACY AT TIME OF PRINT. CHANGES MAY BE MADE DURING THE DEVELOPMENT PROCESS AND DIMENSIONS, FIXTURES, FITTINGS, FINISHES AND SPECIFICATIONS ARE SUBJECT TO CHANGE WITHOUT NOTICE. WINDOW PLACEMENT, BALCONY CONFIGURATION, WARDROBE SIZES AND LIVING AREAS MAY VARY SLIGHTLY WITHIN EACH PLAN TYPE. PLEASE REFER TO CONTRACT DRAWINGS FOR MORE ACCURATE INFORMATION ON A PARTICULAR PROPERTY. ALL MEASUREMENTS ARE APPROXIMATE. THE ABOVE INFORMATION IS FROM SOURCES BELIEVED RELIABLE BUT SHOULD NOT BE RELIED UPON WITHOUT VERIFICATION. THE BROKERAGE AND THE AGENT ASSUME NO RESPONSIBILITY FOR ITS ACCURACY.