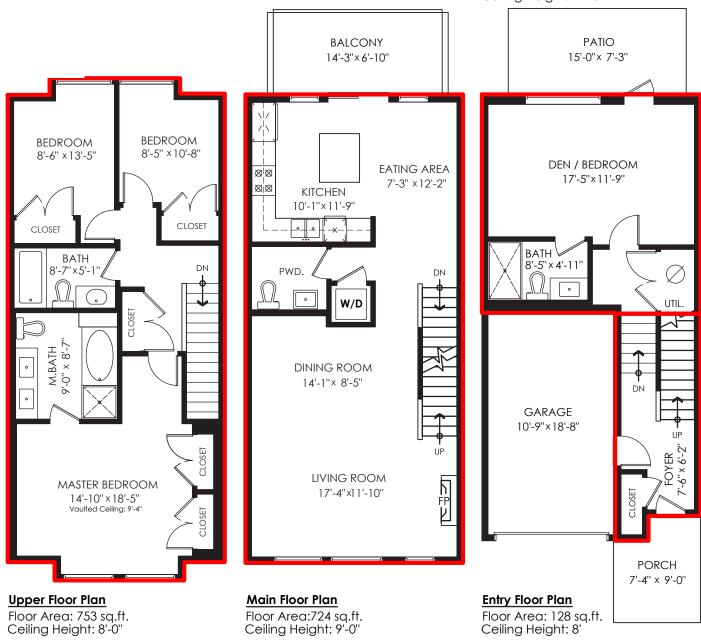

### 724 sq.ft. 753 sq.ft. 128 sq.ft. Main Floor: Upper Floor: Entry Floor: Lower Floor: Total: 340 sq.ft. 1,945 sq.ft.

120-1480 Southview Street, Coquitlam

215 sq.ft. 109 sq.ft. Garage: Patio: Balcony: 98 sq.ft. Porch: Total Extras: 60 sq.ft. 482 sq.ft.

## **Lower Floor Plan**

Floor Area: 340 sq.ft. Ceiling Height: 12'-6"