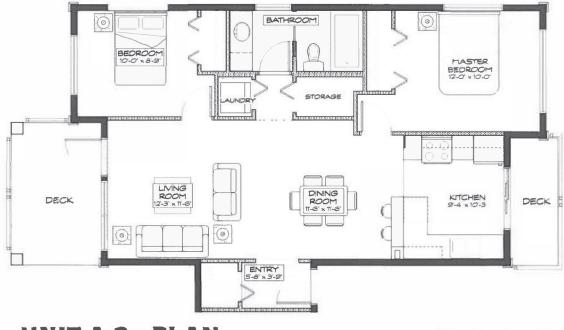

## **Features**

- 2 Bedrooms
- 1 Bathrooms
- Garage
- 2 Balconies
- Ample Storage
- Open Concept
- Spacious Kitchen
- Bright & Spacious

## WHISTLER REAL ESTATE COMPANY

.....

TT

UNIT A-3 - GARAGE PLAN -NOTE: END UNIT (SIMILAR TO UNIT A-2)

UNIT A-3 - PLAN INGTE: END UNIT (SIMILAR TO UNIT A-2)

State Straight