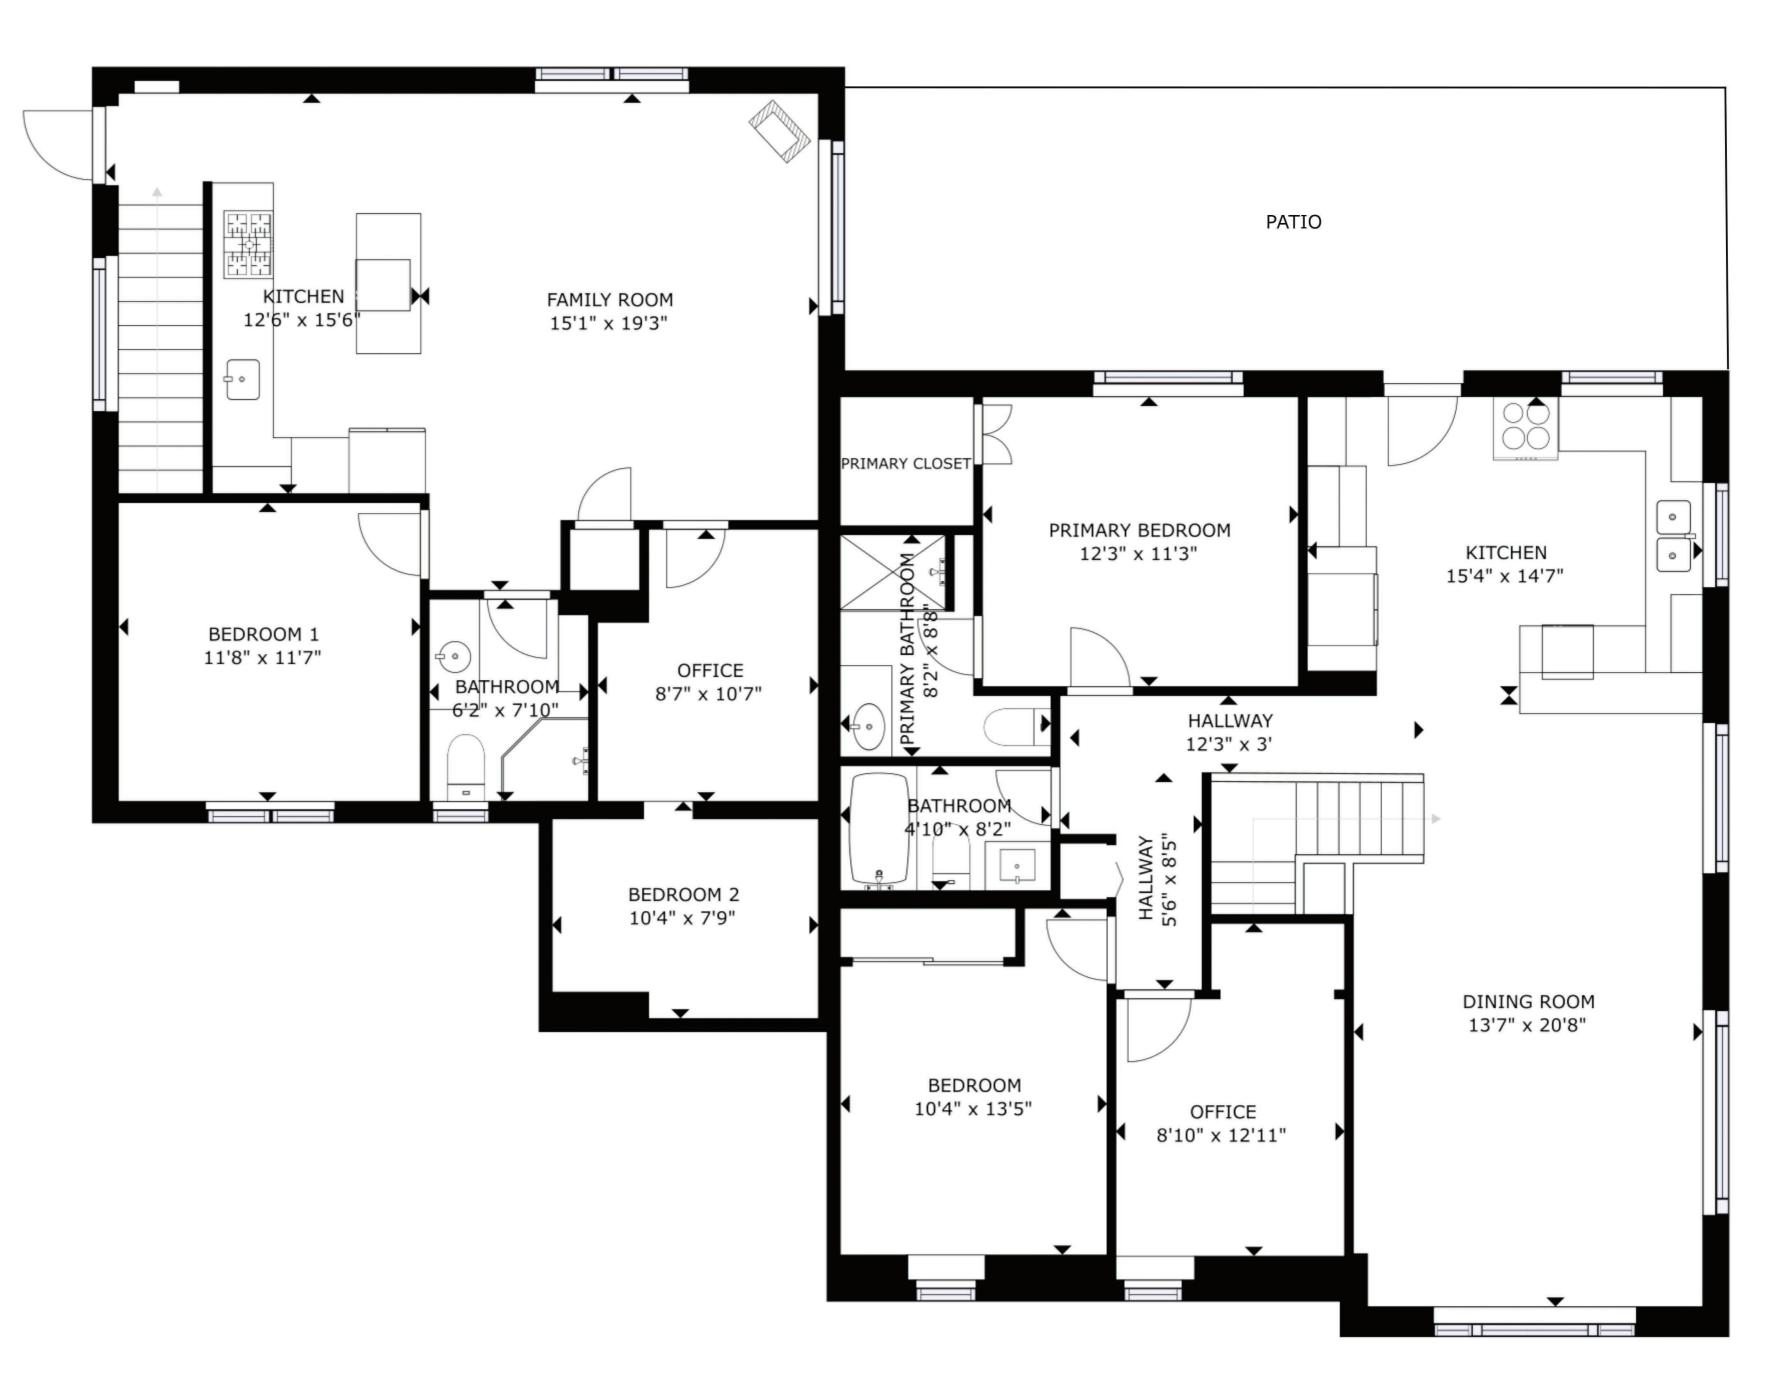

### **Features**

- 4 Bedrooms
- 3 Bathrooms
- 2 Outbuildings
- 2 Bed Suite
- Huge views
- .62 Acres
- Close to town
- Private

FLOOR 1

GROSS INTERNAL AREA FLOOR 1: 1801 sq.ft, FLOOR 2: 2108 sq.ft TOTAL: 3,942