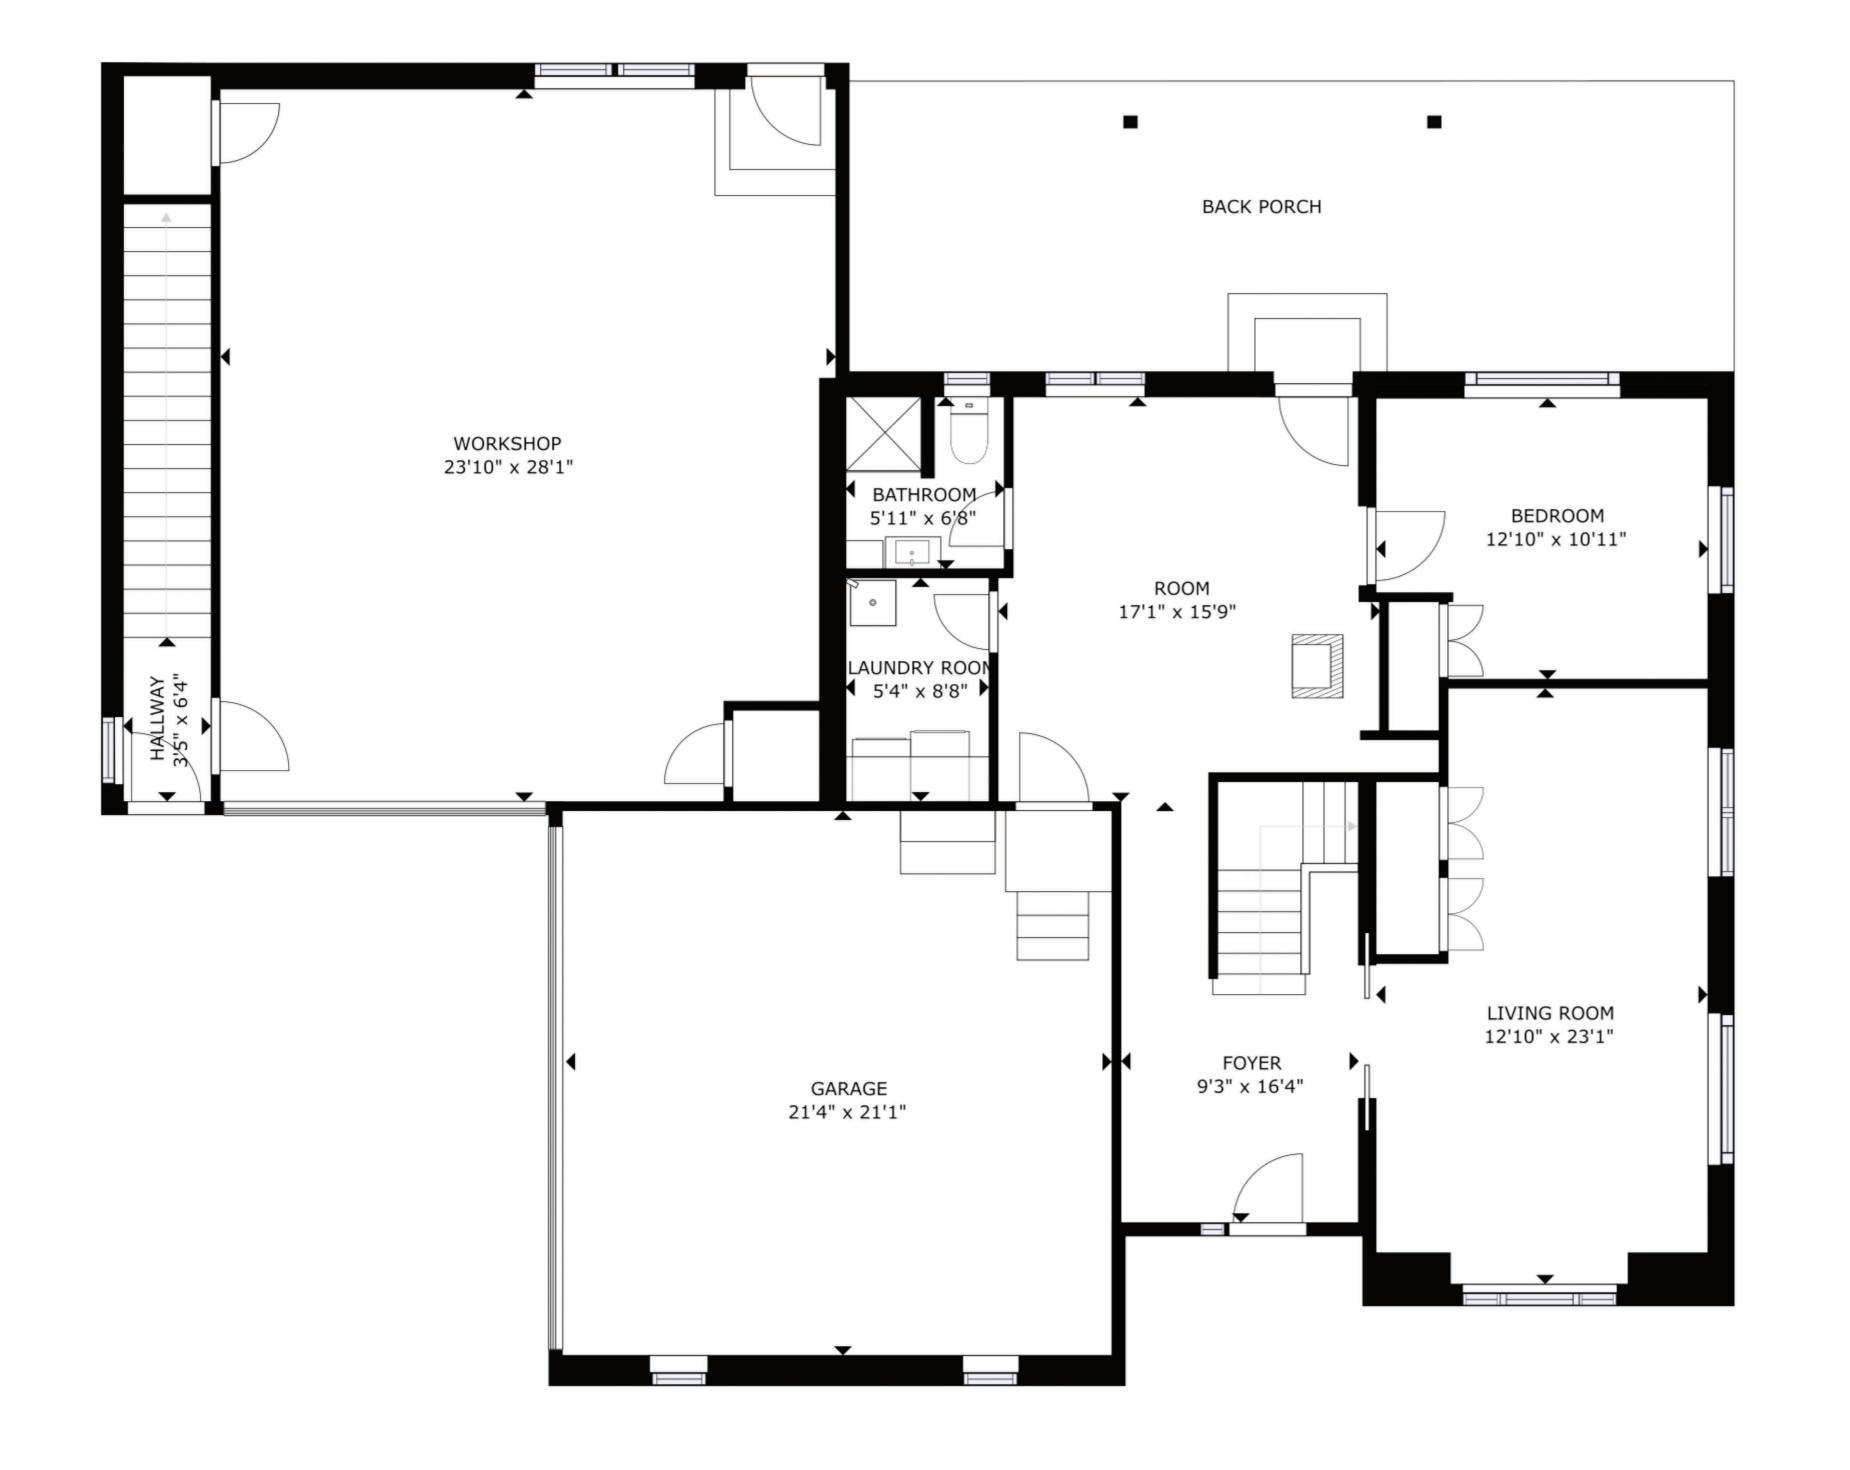

### **Features**

- 4 Bedrooms
- 3 Bathrooms
- 2 Outbuildings
- 2 Bed Suite
- Huge views
- .62 Acres
- Close to town
- Private

FLOOR 1

GROSS INTERNAL AREA FLOOR 1: 1801 sq.ft, FLOOR 2: 2108 sq.ft TOTAL: 3,942