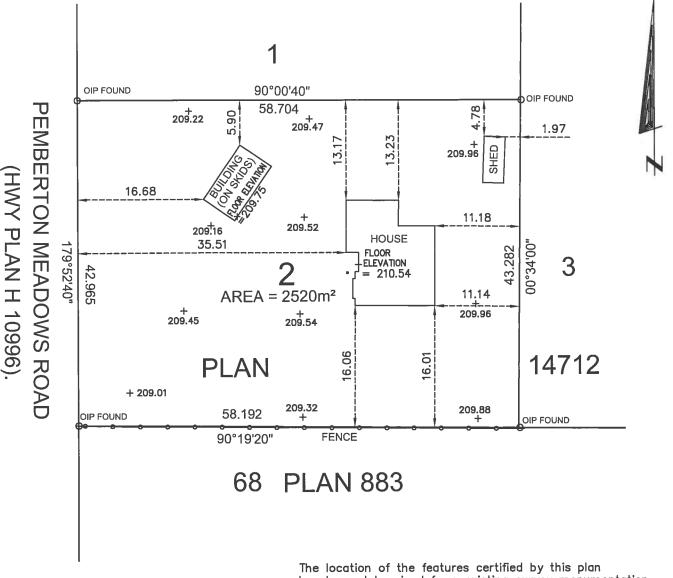

# PLAN SHOWING THE LOCATION OF IMPROVEMENTS SITUATED UPON LOT 2, D.L. 164, LILLOOET DISTRICT, PLAN 14712.

NOTE: - DIMENSIONS TO BUILDING ARE TO OUTSIDE FINISH SURFACE.

 ELEVATIONS ARE GEODETIC DERIVED FROM W.R.S. MONUMENT 1069

+ DENOTES SPOT ELEVATION

The location of the features certified by this plan has been determined from existing survey monumentation and does not purport to be a location certified in relation to the property boundaries.

Dong Bush

Douglas J. Bush AScT, RSIS

Applied Science Technologist

This 3rd day of April, 2009.

Issued to: SCALE 1: 500 All Distances are in Metres SQUAMISH-LILLOOET REGIONAL DISTRICT CIVIC ADDRESS: 7588 PEMBERTON MEADOWS ROAD Note: PEMBERTON, B.C. No responsibility accepted for unauthorized use. PERMIT NO. EXISTING BUILDING Property dimensions from Land Title Office records. DOUG BUSH SURVEY SERVICES LTD. J09092 FILE NO. UNIT 18, 1370 ALPHA LAKE RD, WHISTLER, B.C. VON 1B1

PHONE 932-3314 / FAX 932-3039 dougb@dbss.ca

09046A

PLAN NO.