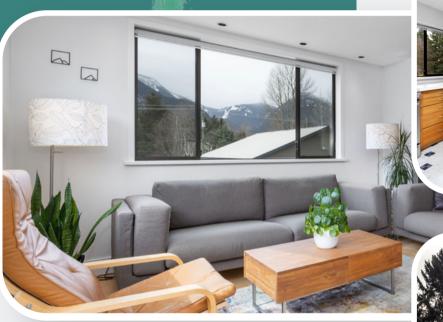

#### 7588 Pemberton Meadows Road

This family home sits moments from town on a sundrenched .62-acre parcel. The home offers 4 bedrooms, 3 bathrooms, an open living, kitchen and dining area and a large family room. There is a conforming 2 bedroom suite with separate sun deck situated to maximize privacy.

### **Features**

- 4 Bedrooms
- 3 Bathrooms
- 2 Outbuildings
- 2 Bed Suite
- Huge views
- .62 Acres
- Close to town
- Private

FLOOR 1

GROSS INTERNAL AREA FLOOR 1: 1801 sq.ft, FLOOR 2: 2108 sq.ft TOTAL: 3,942