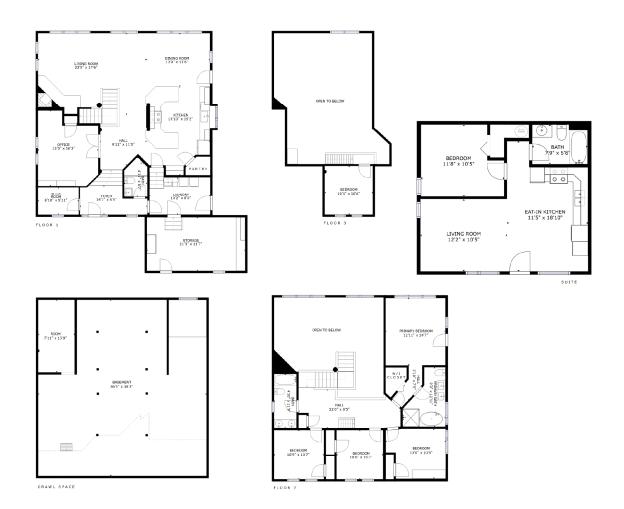

## **Features**

- 4.5 Bedrooms
- 4 Bathrooms
- . \_ .
- 1 Bedroom suite
- HugeCrawlspace
- EV Charger
- Outdoor sauna
- Wood Fireplace
- RenovatedBathrooms

WHISTLER REAL ESTATE COMPANY

GROSS INTERNAL AREA
FLOOR 1: 1721 sq.ft, FLOOR 2: 1058 sq.ft
FLOOR 3: 140 sq.ft, SUITE 502 sq.ft
EXCLUDED AREA: CRAWL SPACE 1393 sq.ft
TOTAL: 3421 sq.ft
SIZES AND DIMENSIONS ARE APPROXIMATE, ACTUAL MAY VARY.