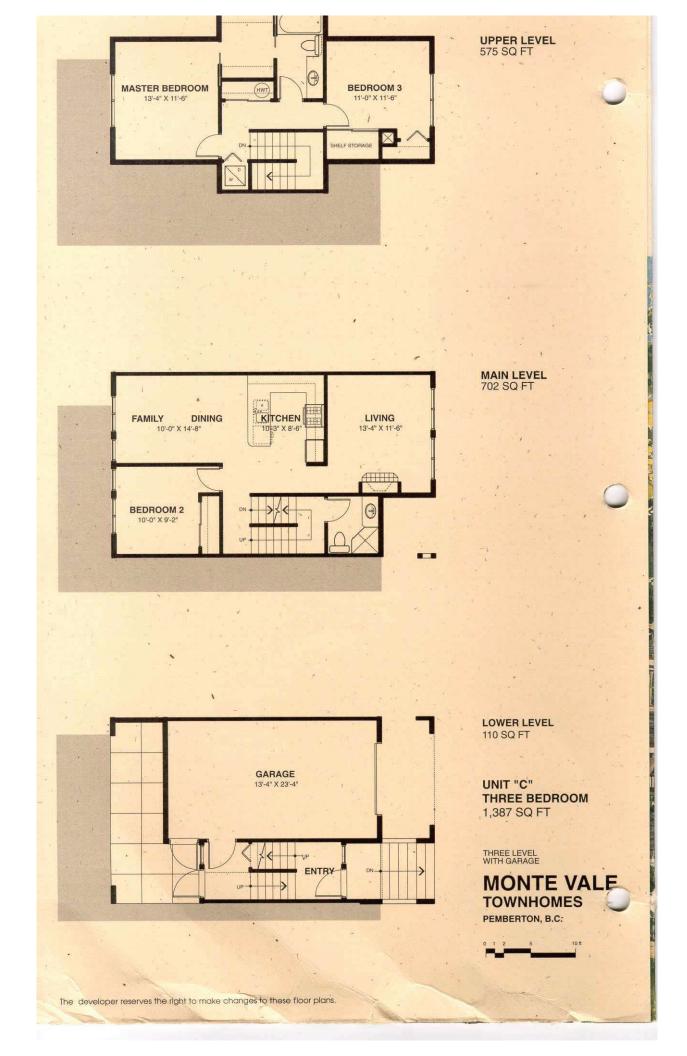

# Offered at **\$799,000**

Three bedrooms at a 2 bedroom price. Monte Vale is a popular complex situated in the heart of one of Pemberton's most beloved family neighbourhoods. A quiet location within the complex backing onto a walking trail and close to the communities amenities. This home offers room for the whole family as well as all the toys!

#### **Features**

- 3 Bedrooms
- Ample Storage

• Fireplace

- 2 Bathrooms
- Garage
- Garden Patio
- Spacious Kitchen
- 2 Parking Spots