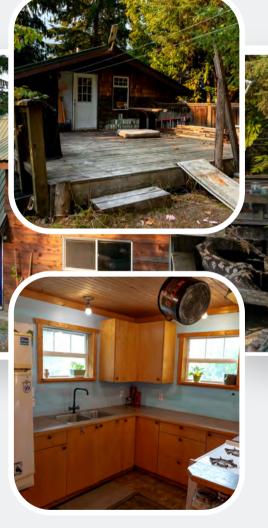

### Lot 49 Lillooet Lake Estates

Live the lake life! This home offers great lake and mountain views and is a very short walk to the beach, it would provide an excellent full time home base or easy recreational getaway. Only a 2.5-hour drive from Vancouver and 50 minutes to Whistler! It is a cozy home and has plenty of potential to personalize and make it your own.

#### **Features**

- 2.5 Bedrooms
- 2 Bathrooms
- Lake access
- Airtight wood stove
- Propane furnace
- 21,780 sq ft lot
- Community water
- Private

WHISTLER REAL ESTATE COMPANY

| ERTIFICATE NUMBER A LASS "A" V AR VALUE "A" V DATE OF ISSUE NP |     |                   | 1       | Z | -                |
|----------------------------------------------------------------|-----|-------------------|---------|---|------------------|
| *1* 49-A(3) " Voting Common NPV                                | NPV | "A" Voting Common | 49-A(3) |   | JUMBER OF SHARES |
| ommon                                                          |     | ommon             |         |   |                  |