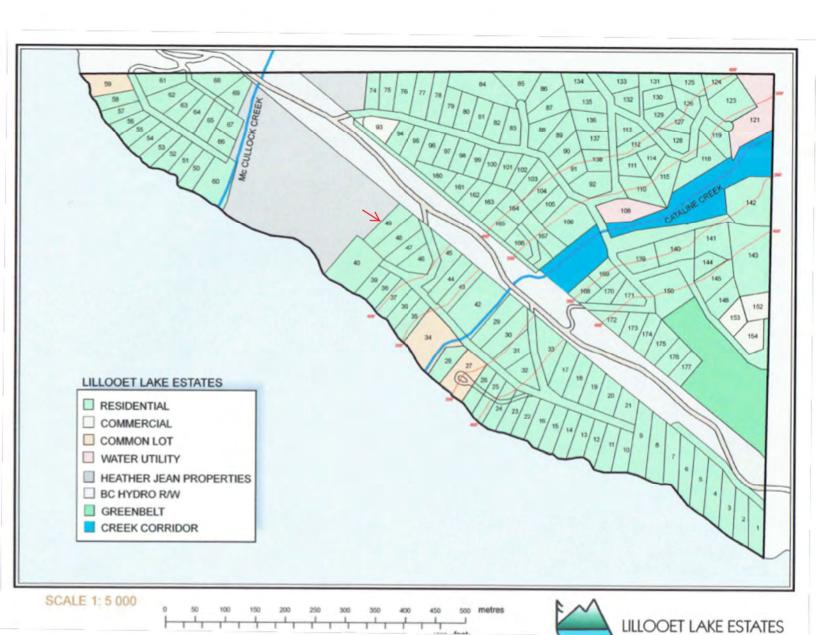

### Lot 49 Lillooet Lake Estates

Live the lake life! This home offers great lake and mountain views and is a very short walk to the beach, it would provide an excellent full time home base or easy recreational getaway. Only a 2.5-hour drive from Vancouver and 50 minutes to Whistler! It is a cozy home and has plenty of potential to personalize and make it your own.

#### **Features**

- 2.5 Bedrooms
- 2 Bathrooms
- Lake access
- Airtight wood stove
- Propane furnace
- 21,780 sq ft lot
- Community water
- Private

WHISTLER REAL ESTATE COMPANY

| ERTIFICATE NUMBER A LASS "A" V AR VALUE "A" V DATE OF ISSUE NP |     |                   | 1       | Z | -                |
|----------------------------------------------------------------|-----|-------------------|---------|---|------------------|
| *1* 49-A(3) " Voting Common NPV                                | NPV | "A" Voting Common | 49-A(3) |   | JUMBER OF SHARES |
| ommon                                                          |     | ommon             |         |   |                  |