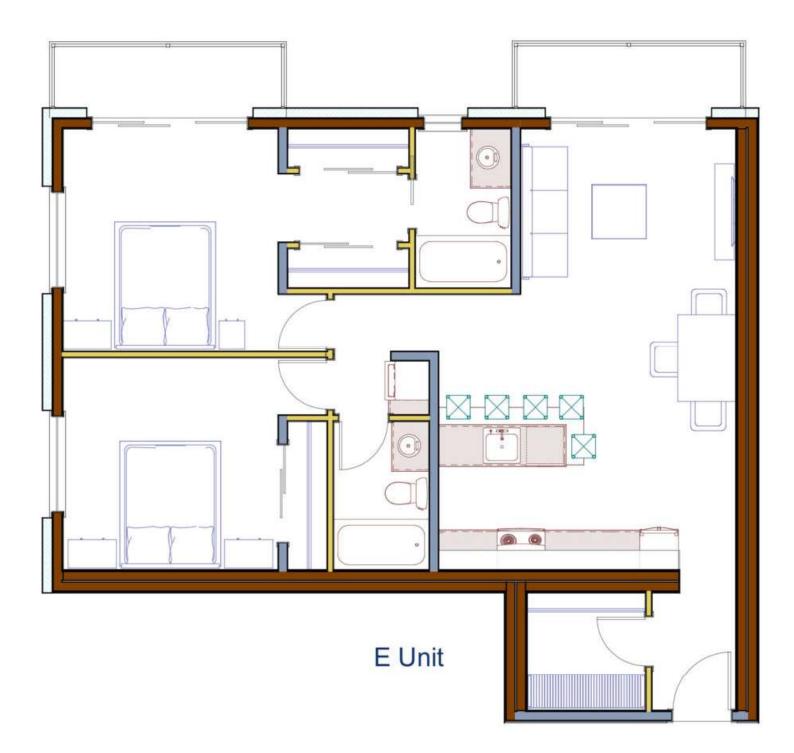

## Offered at \$579,000

New Home Warranty Underground Garage Energy Efficient Corner Unit E V Charging Station Steps from trails

Orion is a state of the art, energy efficient condo building located at the entrance to downtown Pemberton. This property was completed in 2020 using some of the most energy saving building practices available. #107 is a two bedroom, two bathroom corner unit with a very spacious open concept living area. Enjoy the morning light that pours in from the east-facing glass doors off the master and the living room. The kitchen has a modern design, stainless steel appliances and ample island counterspace with seating for four at the breakfast bar. The master bedroom has a walk-through closet to the full ensuite, and there is in-suite laundry. The building design has underground access to your private 1 car garage; plenty of room for storage and parking. Elements uses "Sun's Energy" and air sourced heat pump for primary heat, (which has a cooling effect in the summer), with digital thermostats as backup heat for the coldest days. The heat and the hydro bill are all included in your monthly strata fee. This is truly a great home in town with quick, walkable access to everything Pemberton has to offer.