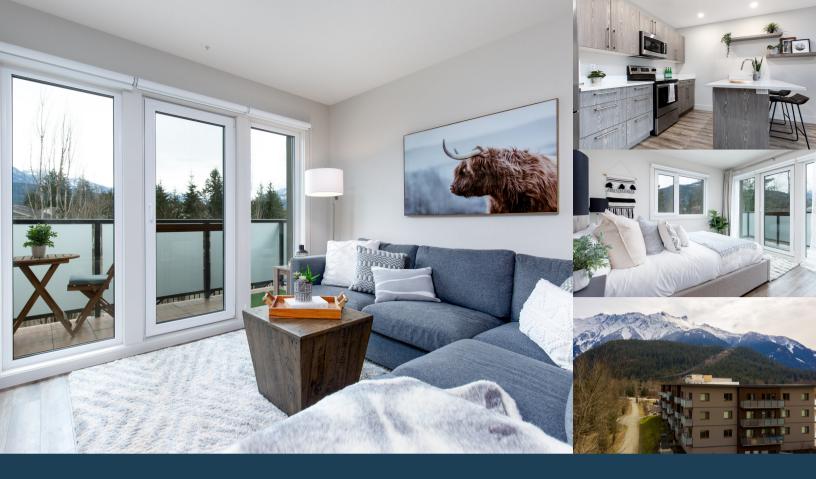

## Offered at \$579,000

New Home Warranty Underground Garage Energy Efficient Corner Unit E V Charging Station Steps from trails

Orion is a state of the art, energy efficient condo building located at the entrance to downtown Pemberton. This property was completed in 2020 using some of the most energy saving building practices available. #107 is a two bedroom, two bathroom corner unit with a very spacious open concept living area. Enjoy the morning light that pours in from the east-facing glass doors off the master and the living room. The kitchen has a modern design, stainless steel appliances and ample island counterspace with seating for four at the breakfast bar. The master bedroom has a walk-through closet to the full ensuite, and there is in-suite laundry. The building design has underground access to your private 1 car garage; plenty of room for storage and parking. Elements uses "Sun's Energy" and air sourced heat pump for primary heat, (which has a cooling effect in the summer), with digital thermostats as backup heat for the coldest days. The heat and the hydro bill are all included in your monthly strata fee. This is truly a great home in town with quick, walkable access to everything Pemberton has to offer.