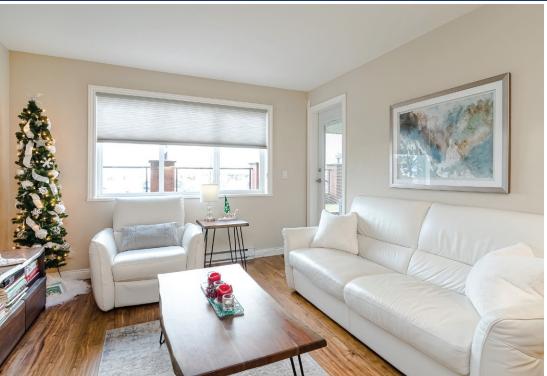

## 116 - 19774 56 AVENUE, LANGLEY

Large covered patio - WALK-OUT to LAWN AND GARDENS. STUNNING -Impeccably kept, beautifully updated & decorated GROUND FLOOR 2 bedroom, 2 bathroom & den with air conditioning, in-suite laundry, in-suite storage, storage locker & 2 underground parking spaces in Madison Station! Well laid out with separated bedrooms each with own bathroom. Gorgeous kitchen with granite breakfast bar counter & stainless steel appliances. Off the living room is a large patio to enjoy your morning coffee or afternoon bbq. Well maintained building with recreation & exercise room make this a great place to call home. Walk to shops, restaurants, Samz Neighborhood Pub, transit, parks, recreation & miles of nature trails. Close to Willowbrook Mall & major driving routes.