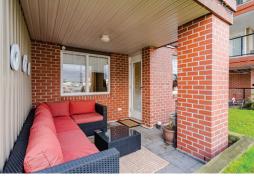

## 116 - 19774 56 AVENUE, LANGLEY

Large covered patio - WALK-OUT to LAWN AND GARDENS. STUNNING -Impeccably kept, beautifully updated & decorated GROUND FLOOR 2 bedroom, 2 bathroom & den with air conditioning, in-suite laundry, in-suite storage, storage locker & 2 underground parking spaces in Madison Station! Well laid out with separated bedrooms each with own bathroom. Gorgeous kitchen with granite breakfast bar counter & stainless steel appliances. Off the living room is a large patio to enjoy your morning coffee or afternoon bbq. Well maintained building with recreation & exercise room make this a great place to call home. Walk to shops, restaurants, Samz Neighborhood Pub, transit, parks, recreation & miles of nature trails. Close to Willowbrook Mall & major driving routes.