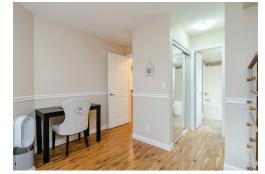

## 116 - 19774 56 AVENUE, LANGLEY

Large covered patio - WALK-OUT to LAWN AND GARDENS. STUNNING -Impeccably kept, beautifully updated & decorated GROUND FLOOR 2 bedroom, 2 bathroom & den with air conditioning, in-suite laundry, in-suite storage, storage locker & 2 underground parking spaces in Madison Station! Well laid out with separated bedrooms each with own bathroom. Gorgeous kitchen with granite breakfast bar counter & stainless steel appliances. Off the living room is a large patio to enjoy your morning coffee or afternoon bbq. Well maintained building with recreation & exercise room make this a great place to call home. Walk to shops, restaurants, Samz Neighborhood Pub, transit, parks, recreation & miles of nature trails. Close to Willowbrook Mall & major driving routes.