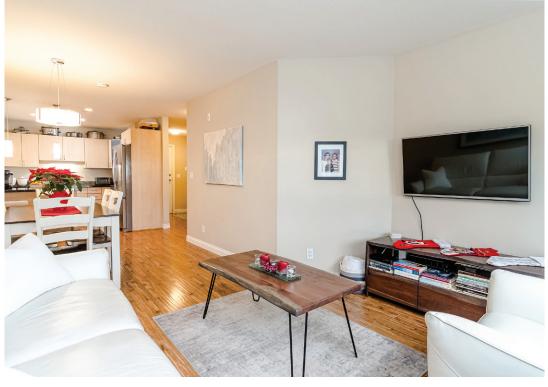

## 116 - 19774 56 AVENUE, LANGLEY

Large covered patio - WALK-OUT to LAWN AND GARDENS. STUNNING -Impeccably kept, beautifully updated & decorated GROUND FLOOR 2 bedroom, 2 bathroom & den with air conditioning, in-suite laundry, in-suite storage, storage locker & 2 underground parking spaces in Madison Station! Well laid out with separated bedrooms each with own bathroom. Gorgeous kitchen with granite breakfast bar counter & stainless steel appliances. Off the living room is a large patio to enjoy your morning coffee or afternoon bbq. Well maintained building with recreation & exercise room make this a great place to call home. Walk to shops, restaurants, Samz Neighborhood Pub, transit, parks, recreation & miles of nature trails. Close to Willowbrook Mall & major driving routes.