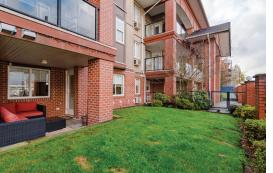

## 116 - 19774 56 AVENUE, LANGLEY

Large covered patio - WALK-OUT to LAWN AND GARDENS. STUNNING -Impeccably kept, beautifully updated & decorated GROUND FLOOR 2 bedroom, 2 bathroom & den with air conditioning, in-suite laundry, in-suite storage, storage locker & 2 underground parking spaces in Madison Station! Well laid out with separated bedrooms each with own bathroom. Gorgeous kitchen with granite breakfast bar counter & stainless steel appliances. Off the living room is a large patio to enjoy your morning coffee or afternoon bbq. Well maintained building with recreation & exercise room make this a great place to call home. Walk to shops, restaurants, Samz Neighborhood Pub, transit, parks, recreation & miles of nature trails. Close to Willowbrook Mall & major driving routes.