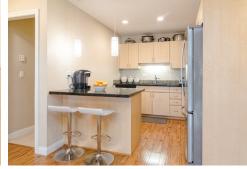

## 116 - 19774 56 AVENUE, LANGLEY

Large covered patio - WALK-OUT to LAWN AND GARDENS. STUNNING -Impeccably kept, beautifully updated & decorated GROUND FLOOR 2 bedroom, 2 bathroom & den with air conditioning, in-suite laundry, in-suite storage, storage locker & 2 underground parking spaces in Madison Station! Well laid out with separated bedrooms each with own bathroom. Gorgeous kitchen with granite breakfast bar counter & stainless steel appliances. Off the living room is a large patio to enjoy your morning coffee or afternoon bbq. Well maintained building with recreation & exercise room make this a great place to call home. Walk to shops, restaurants, Samz Neighborhood Pub, transit, parks, recreation & miles of nature trails. Close to Willowbrook Mall & major driving routes.