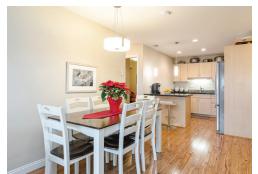

## 116 - 19774 56 AVENUE, LANGLEY

Large covered patio - WALK-OUT to LAWN AND GARDENS. STUNNING -Impeccably kept, beautifully updated & decorated GROUND FLOOR 2 bedroom, 2 bathroom & den with air conditioning, in-suite laundry, in-suite storage, storage locker & 2 underground parking spaces in Madison Station! Well laid out with separated bedrooms each with own bathroom. Gorgeous kitchen with granite breakfast bar counter & stainless steel appliances. Off the living room is a large patio to enjoy your morning coffee or afternoon bbq. Well maintained building with recreation & exercise room make this a great place to call home. Walk to shops, restaurants, Samz Neighborhood Pub, transit, parks, recreation & miles of nature trails. Close to Willowbrook Mall & major driving routes.