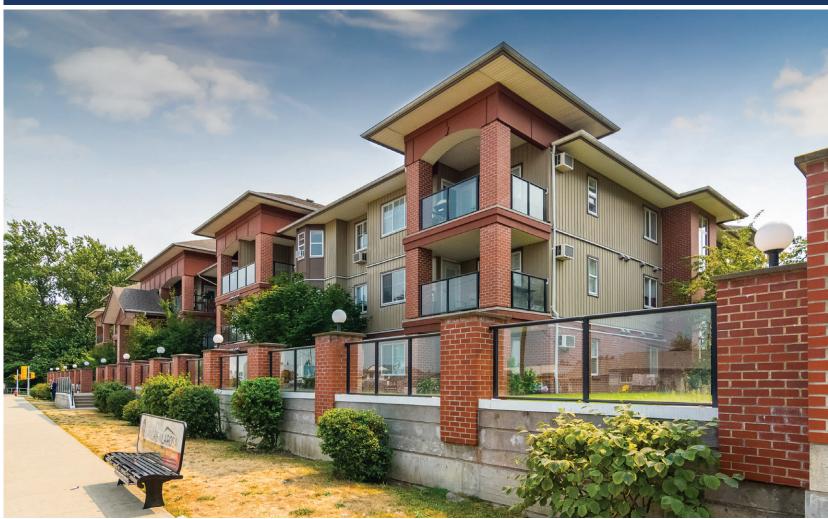

## 116 - 19774 56 AVENUE, LANGLEY

604.539.SOLD (7653) admin@traceybosch.com www.traceybosch.com

"Building Clients For Life"

## 116 - 19774 56 AVENUE, LANGLEY

Large covered patio - WALK-OUT to LAWN AND GARDENS. STUNNING -Impeccably kept, beautifully updated & decorated GROUND FLOOR 2 bedroom, 2 bathroom & den with air conditioning, in-suite laundry, in-suite storage, storage locker & 2 underground parking spaces in Madison Station! Well laid out with separated bedrooms each with own bathroom. Gorgeous kitchen with granite breakfast bar counter & stainless steel appliances. Off the living room is a large patio to enjoy your morning coffee or afternoon bbq. Well maintained building with recreation & exercise room make this a great place to call home. Walk to shops, restaurants, Samz Neighborhood Pub, transit, parks, recreation & miles of nature trails. Close to Willowbrook Mall & major driving routes.