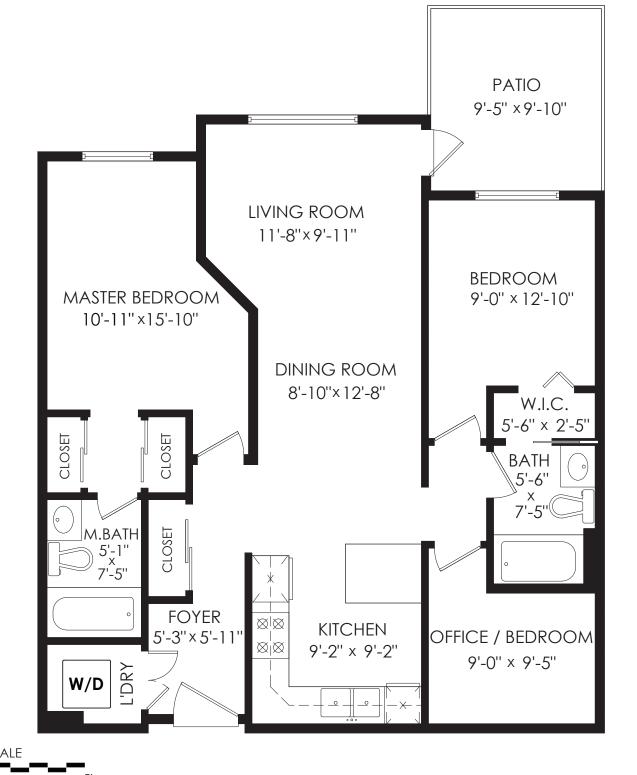

## 116-19774 56 Ave, Langley

962 sq.ft. Floor Area:

91 sq.ft. Patio:

Ceiling Height: 7'-11"

Measurements, Design & Scanning | 604-329-5788 s, not taken from original blueprints, may include unfinished area.

## 116 - 19774 56 AVENUE, LANGLEY

Large covered patio - WALK-OUT to LAWN AND GARDENS. STUNNING -Impeccably kept, beautifully updated & decorated GROUND FLOOR 2 bedroom, 2 bathroom & den with air conditioning, in-suite laundry, in-suite storage, storage locker & 2 underground parking spaces in Madison Station! Well laid out with separated bedrooms each with own bathroom. Gorgeous kitchen with granite breakfast bar counter & stainless steel appliances. Off the living room is a large patio to enjoy your morning coffee or afternoon bbq. Well maintained building with recreation & exercise room make this a great place to call home. Walk to shops, restaurants, Samz Neighborhood Pub, transit, parks, recreation & miles of nature trails. Close to Willowbrook Mall & major driving routes.

## Tracey Bosch Personal Real Estate Corporation

"Building Clients For Life"

| Style       | Ground Level |
|-------------|--------------|
| Maint. Size | \$388.57     |
| Size        | 962 sf       |
| Bedrooms    | 2            |
| Bathrooms   | 2            |
|             |              |