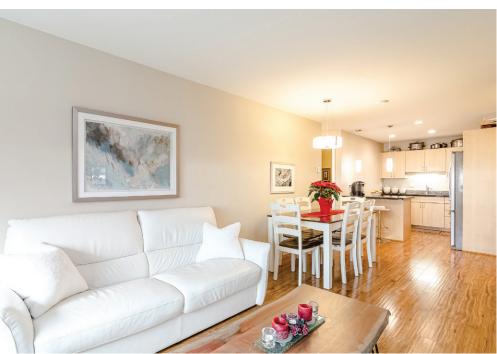

## 116 - 19774 56 AVENUE, LANGLEY

Large covered patio - WALK-OUT to LAWN AND GARDENS. STUNNING -Impeccably kept, beautifully updated & decorated GROUND FLOOR 2 bedroom, 2 bathroom & den with air conditioning, in-suite laundry, in-suite storage, storage locker & 2 underground parking spaces in Madison Station! Well laid out with separated bedrooms each with own bathroom. Gorgeous kitchen with granite breakfast bar counter & stainless steel appliances. Off the living room is a large patio to enjoy your morning coffee or afternoon bbq. Well maintained building with recreation & exercise room make this a great place to call home. Walk to shops, restaurants, Samz Neighborhood Pub, transit, parks, recreation & miles of nature trails. Close to Willowbrook Mall & major driving routes.

## Tracey Bosch Personal Real Estate Corporation

"Building Clients For Life"

| Style       | Ground Level |
|-------------|--------------|
| Maint. Size | \$388.57     |
| Size        | 962 sf       |
| Bedrooms    | 2            |
| Bathrooms   | 2            |
|             |              |