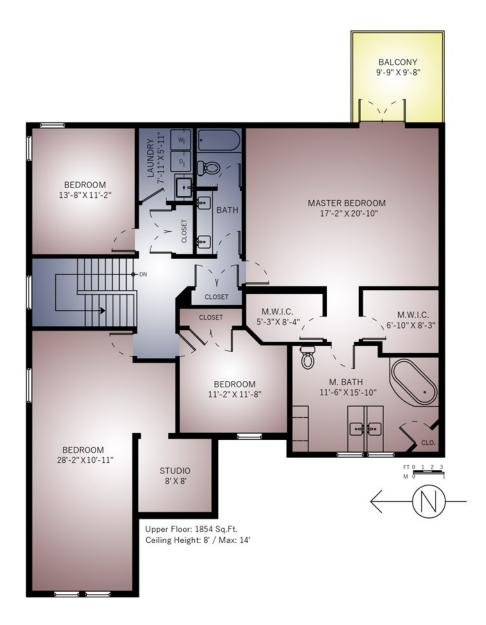

**2346 ROZON RD.** MILL BAY, BC

reliable however no warranty or representation is made to the accuracy thereof. If important, buyer to verify.

**2346 ROZON RD.** MILL BAY, BC

> MAIN FLOOR - 1682 SQ FT UPPER FLOOR - 1854 SQ FT LOWER FLOOR - 1479 SQ FT PATIO - 187 SQ FT DECK - 404 SQ FT BALCONY - 100 SQ FT UNFINISHED STORAGE - 615 SQ FT GARAGE - 525 SQ FT

> > WORKSHOP - 203 SQ FT

WWW.BOBBYSPARROWREALTY.COM

**2346 ROZON RD.** MILL BAY, BC

> MAIN FLOOR - 1682 SQ FT Upper Floor - 1854 SQ FT Lower Floor - 1479 SQ FT

PATIO - 187 SQ FT DECK - 404 SQ FT BALCONY - 100 SQ FT UNFINISHED STORAGE - 615 SQ FT GARAGE - 525 SQ FT WORKSHOP - 203 SQ FT