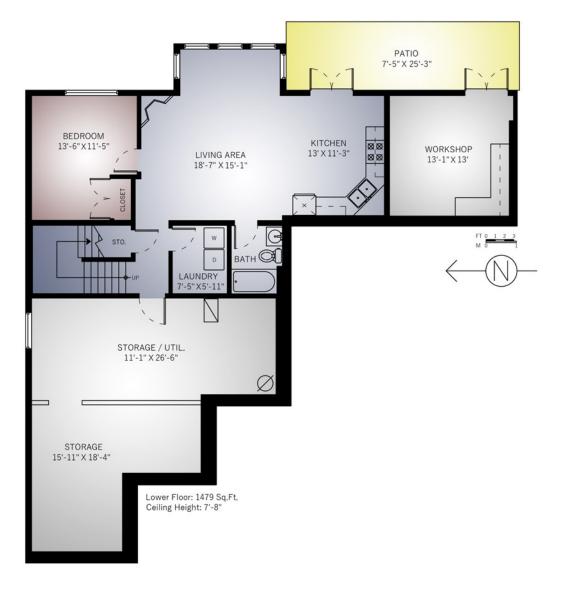

**2346 ROZON RD.** MILL BAY, BC

reliable however no warranty or representation is made to the accuracy thereof. If important, buyer to verify.

**2346 ROZON RD.** MILL BAY, BC

> MAIN FLOOR - 1682 SQ FT UPPER FLOOR - 1854 SQ FT LOWER FLOOR - 1479 SQ FT PATIO - 187 SQ FT DECK - 404 SQ FT BALCONY - 100 SQ FT UNFINISHED STORAGE - 615 SQ FT GARAGE - 525 SQ FT

> > WORKSHOP - 203 SQ FT

WWW.BOBBYSPARROWREALTY.COM

**2346 ROZON RD.** MILL BAY, BC

> MAIN FLOOR - 1682 SQ FT Upper Floor - 1854 SQ FT Lower Floor - 1479 SQ FT

PATIO - 187 SQ FT DECK - 404 SQ FT BALCONY - 100 SQ FT UNFINISHED STORAGE - 615 SQ FT GARAGE - 525 SQ FT WORKSHOP - 203 SQ FT