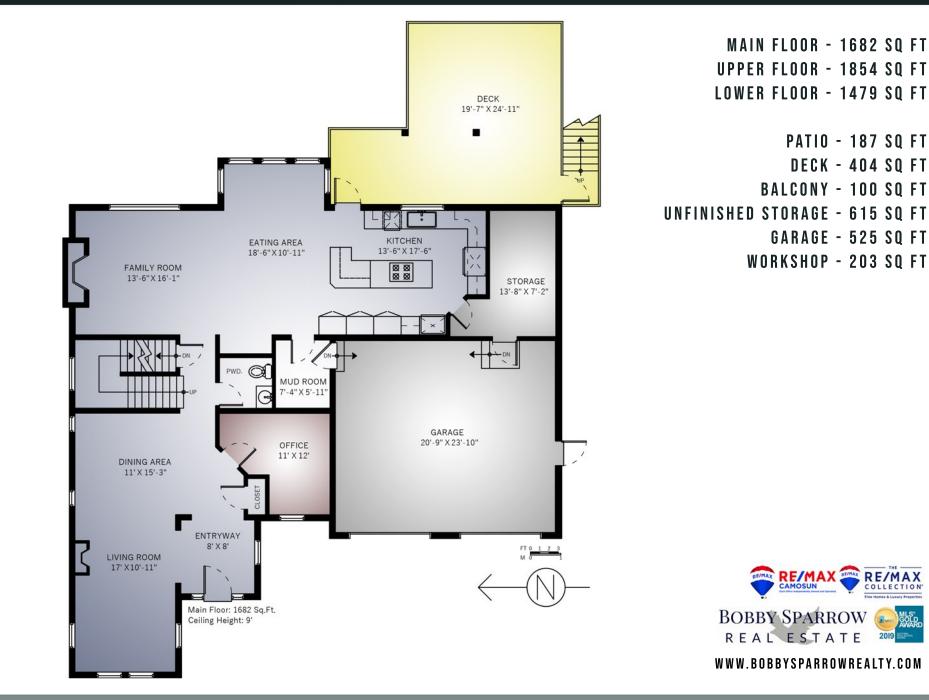

**2346 ROZON RD.** MILL BAY, BC

reliable however no warranty or representation is made to the accuracy thereof. If important, buyer to verify.

**2346 ROZON RD.** MILL BAY, BC

> MAIN FLOOR - 1682 SQ FT UPPER FLOOR - 1854 SQ FT LOWER FLOOR - 1479 SQ FT PATIO - 187 SQ FT DECK - 404 SQ FT BALCONY - 100 SQ FT UNFINISHED STORAGE - 615 SQ FT GARAGE - 525 SQ FT

> > WORKSHOP - 203 SQ FT

WWW.BOBBYSPARROWREALTY.COM

**2346 ROZON RD.** MILL BAY, BC

> MAIN FLOOR - 1682 SQ FT Upper Floor - 1854 SQ FT Lower Floor - 1479 SQ FT

PATIO - 187 SQ FT DECK - 404 SQ FT BALCONY - 100 SQ FT UNFINISHED STORAGE - 615 SQ FT GARAGE - 525 SQ FT WORKSHOP - 203 SQ FT