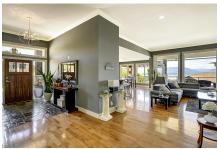

## SINGLE FAMILY HOUSE

Beautiful Rancher with a full walkout basement on a massive .939 acre lot. The main floor features include vaulted ceilings, a master bedroom w/ lake views, a luxurious master bathroom, a stunning deck off the living areas, a pristine chef's kitchen, & much more. The bright downstairs includes a well set up media room, a very bright rec. room with a kitchenette & a large outdoor patio, 2 more bedrooms, & a full bathroom. The home also offers 2 stone fireplaces, full hardi-board siding, cooling via a heat pump, lush landscaping including a beautiful waterfall & pond, & an underground sprinkler system. The upper yard is roughly 2/3 of an acre and would make a great location for your garden, vineyard, above ground pool, or RV parking. Call Theo for more info or to view.