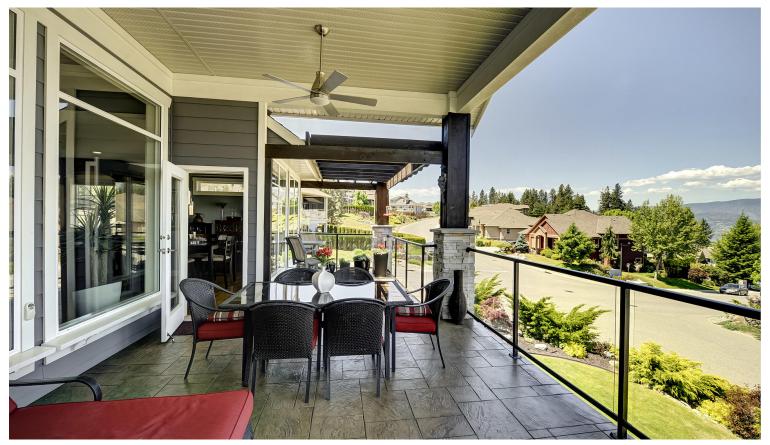

## SINGLE FAMILY HOUSE

Beautiful Rancher with a full walkout basement on a massive .939 acre lot. The main floor features include vaulted ceilings, a master bedroom w/ lake views, a luxurious master bathroom, a stunning deck off the living areas, a pristine chef's kitchen, & much more. The bright downstairs includes a well set up media room, a very bright rec. room with a kitchenette & a large outdoor patio, 2 more bedrooms, & a full bathroom. The home also offers 2 stone fireplaces, full hardi-board siding, cooling via a heat pump, lush landscaping including a beautiful waterfall & pond, & an underground sprinkler system. The upper yard is roughly 2/3 of an acre and would make a great location for your garden, vineyard, above ground pool, or RV parking. Call Theo for more info or to view.