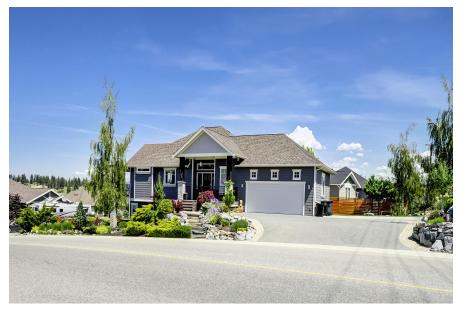

## SINGLE FAMILY HOUSE

Beautiful Rancher with a full walkout basement on a massive .939 acre lot. The main floor features include vaulted ceilings, a master bedroom w/ lake views, a luxurious master bathroom, a stunning deck off the living areas, a pristine chef's kitchen, & much more. The bright downstairs includes a well set up media room, a very bright rec. room with a kitchenette & a large outdoor patio, 2 more bedrooms, & a full bathroom. The home also offers 2 stone fireplaces, full hardi-board siding, cooling via a heat pump, lush landscaping including a beautiful waterfall & pond, & an underground sprinkler system. The upper yard is roughly 2/3 of an acre and would make a great location for your garden, vineyard, above ground pool, or RV parking. Call Theo for more info or to view.