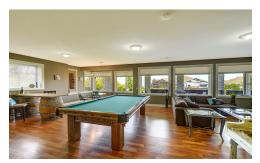

## SINGLE FAMILY HOUSE

Beautiful Rancher with a full walkout basement on a massive .939 acre lot. The main floor features include vaulted ceilings, a master bedroom w/ lake views, a luxurious master bathroom, a stunning deck off the living areas, a pristine chef's kitchen, & much more. The bright downstairs includes a well set up media room, a very bright rec. room with a kitchenette & a large outdoor patio, 2 more bedrooms, & a full bathroom. The home also offers 2 stone fireplaces, full hardi-board siding, cooling via a heat pump, lush landscaping including a beautiful waterfall & pond, & an underground sprinkler system. The upper yard is roughly 2/3 of an acre and would make a great location for your garden, vineyard, above ground pool, or RV parking. Call Theo for more info or to view.