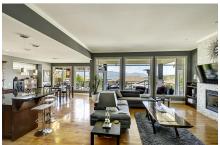

## SINGLE FAMILY HOUSE

Beautiful Rancher with a full walkout basement on a massive .939 acre lot. The main floor features include vaulted ceilings, a master bedroom w/ lake views, a luxurious master bathroom, a stunning deck off the living areas, a pristine chef's kitchen, & much more. The bright downstairs includes a well set up media room, a very bright rec. room with a kitchenette & a large outdoor patio, 2 more bedrooms, & a full bathroom. The home also offers 2 stone fireplaces, full hardi-board siding, cooling via a heat pump, lush landscaping including a beautiful waterfall & pond, & an underground sprinkler system. The upper yard is roughly 2/3 of an acre and would make a great location for your garden, vineyard, above ground pool, or RV parking. Call Theo for more info or to view.