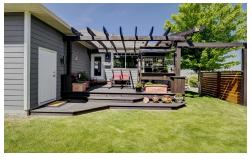

## SINGLE FAMILY HOUSE

Beautiful Rancher with a full walkout basement on a massive .939 acre lot. The main floor features include vaulted ceilings, a master bedroom w/ lake views, a luxurious master bathroom, a stunning deck off the living areas, a pristine chef's kitchen, & much more. The bright downstairs includes a well set up media room, a very bright rec. room with a kitchenette & a large outdoor patio, 2 more bedrooms, & a full bathroom. The home also offers 2 stone fireplaces, full hardi-board siding, cooling via a heat pump, lush landscaping including a beautiful waterfall & pond, & an underground sprinkler system. The upper yard is roughly 2/3 of an acre and would make a great location for your garden, vineyard, above ground pool, or RV parking. Call Theo for more info or to view.