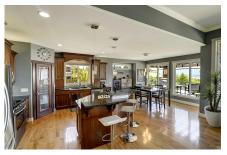

## SINGLE FAMILY HOUSE

Beautiful Rancher with a full walkout basement on a massive .939 acre lot. The main floor features include vaulted ceilings, a master bedroom w/ lake views, a luxurious master bathroom, a stunning deck off the living areas, a pristine chef's kitchen, & much more. The bright downstairs includes a well set up media room, a very bright rec. room with a kitchenette & a large outdoor patio, 2 more bedrooms, & a full bathroom. The home also offers 2 stone fireplaces, full hardi-board siding, cooling via a heat pump, lush landscaping including a beautiful waterfall & pond, & an underground sprinkler system. The upper yard is roughly 2/3 of an acre and would make a great location for your garden, vineyard, above ground pool, or RV parking. Call Theo for more info or to view.