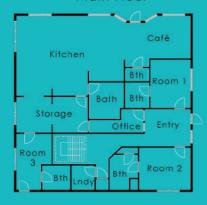

## The Cointé River Inn

4420 Madison Ave | \$379,500

Welcome to the Cointe River Inn. The 7 unit hotel offer rooms with satellite TV, high speed internet, fridges and bathrooms. There is a shared laundry room available for guests. Updated in 2009, renovations include new drywall, handcrafted fir floors, plumbing, electrical, roof shingles and much more. The building is located on Highway 16, with excellent exposure. The lower level has rental space that has been used as a café.

GATHER MORE INFORMATION AT WWW.JESSEBUTLER.CA



# JESSE BUTLER











#### Main Floor



#### Upper Floor



### **PROPERTY DETAILS:**

**UNITS: 7** 

**PARKING:** 8

YEAR BUILT: 2007

**SQ FT: 4,000** 

**TAXES:** \$2,228.28 (2015)

FOUNDATION: Concrete Perimeter

**ROOF:** Asphalt Shingles

**HEATING:** Baseboard, Electric

**EXTERIOR:** Wood

ZONING: C1

PROPERTY SIZE: 6000 sq ft

UTILITIES: \$280 average per month



## DID YOU KNOW

than residential to encourage economical growth in the area.