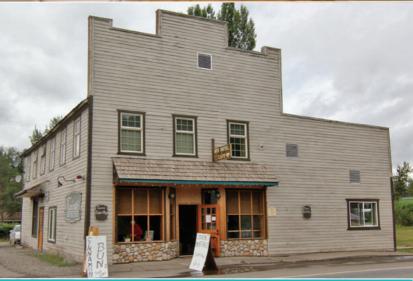

## The Cointé River Inn

4420 Madison Ave | \$379,500

Welcome to the Cointe River Inn. The 7 unit hotel offer rooms with satellite TV, high speed internet, fridges and bathrooms. There is a shared laundry room available for guests. Updated in 2009, renovations include new drywall, handcrafted fir floors, plumbing, electrical, roof shingles and much more. The building is located on Highway 16, with excellent exposure. The lower level has rental space that has been used as a café.