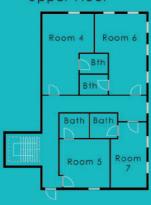

## The Cointé River Inn

4420 Madison Ave | \$379,500

Welcome to the Cointe River Inn. The 7 unit hotel offer rooms with satellite TV, high speed internet, fridges and bathrooms. There is a shared laundry room available for guests. Updated in 2009, renovations include new drywall, handcrafted fir floors, plumbing, electrical, roof shingles and much more. The building is located on Highway 16, with excellent exposure. The lower level has rental space that has been used as a café.

GATHER MORE INFORMATION AT WWW.JESSEBUTLER.CA



# JESSE BUTLER











#### Main Floor



#### Upper Floor



### **PROPERTY DETAILS:**

**UNITS: 7** 

**PARKING:** 8

YEAR BUILT: 2007

**SQ FT: 4,000** 

**TAXES:** \$2,228.28 (2015)

FOUNDATION: Concrete Perimeter

**ROOF:** Asphalt Shingles

**HEATING:** Baseboard, Electric

**EXTERIOR:** Wood

ZONING: C1

PROPERTY SIZE: 6000 sq ft

UTILITIES: \$280 average per month



## DID YOU KNOW

than residential to encourage economical growth in the area.