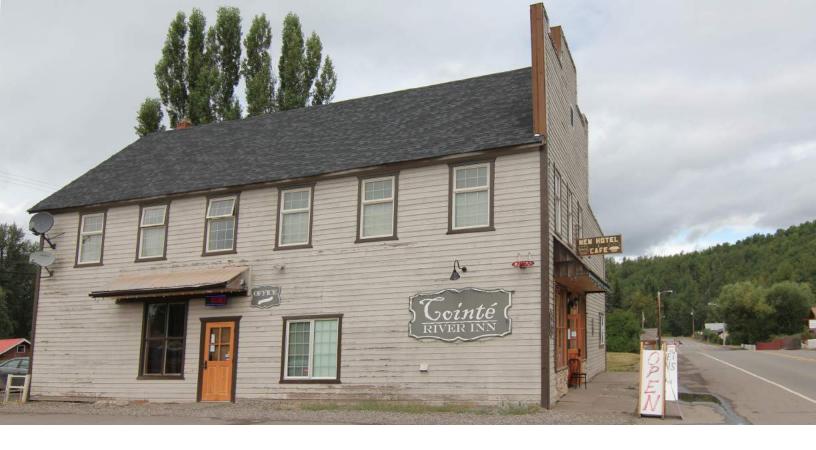

## The Cointé River Inn

4420 Madison Ave | \$379,500

Welcome to the Cointe River Inn. The 7 unit hotel offer rooms with satellite TV, high speed internet, fridges and bathrooms. There is a shared laundry room available for guests. Updated in 2009, renovations include new drywall, handcrafted fir floors, plumbing, electrical, roof shingles and much more. The building is located on Highway 16, with excellent exposure. The lower level has rental space that has been used as a café.

### **PROPERTY DETAILS:**

**UNITS: 7** 

**PARKING:** 8

YEAR BUILT: 2007

**SQ FT: 4,000** 

**TAXES:** \$2,228.28 (2015)

FOUNDATION: Concrete Perimeter

**ROOF:** Asphalt Shingles

**HEATING:** Baseboard, Electric

**EXTERIOR:** Wood

ZONING: C1

PROPERTY SIZE: 6000 sq ft

UTILITIES: \$280 average per month