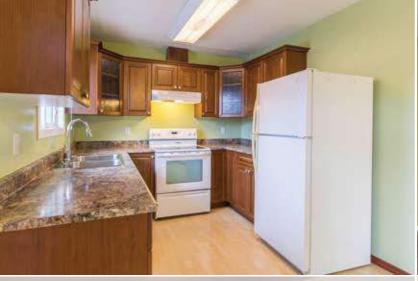

# ON DOWNTOWN'S DOORSTEP

1666 Princess Street | \$267,000

Neat and tidy 4 bedroom, 2 bathroom home located near the Smithers shopping centre and Princess Park. Recent updates include a new kitchen, roof shingles, flooring, furnace, hot water tank, and interior and exterior paint. The basement is mostly finished with a large rec room, 2 bedrooms, and plenty of storage. Enjoy the south facing deck off the kitchen and the fenced yard with good in-town privacy.