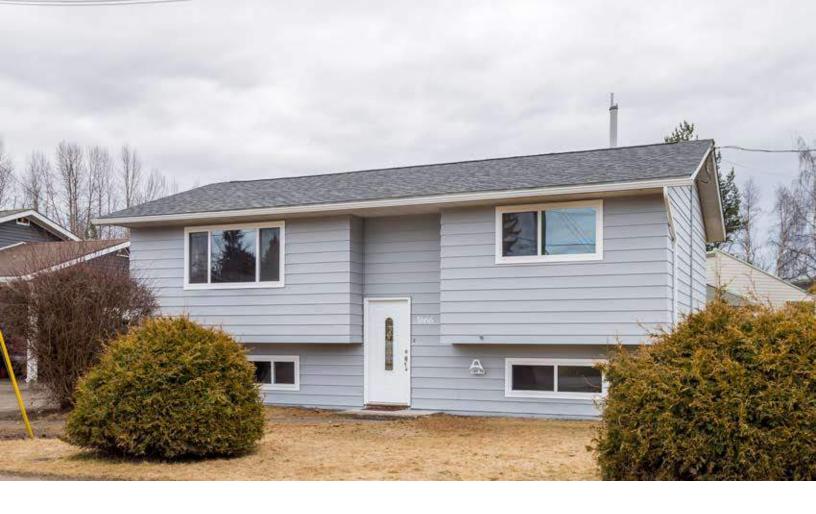

# ON DOWNTOWN'S DOORSTEP

1666 Princess Street | \$267,000

Neat and tidy 4 bedroom, 2 bathroom home located near the Smithers shopping centre and Princess Park. Recent updates include a new kitchen, roof shingles, flooring, furnace, hot water tank, and interior and exterior paint. The basement is mostly finished with a large rec room, 2 bedrooms, and plenty of storage. Enjoy the south facing deck off the kitchen and the fenced yard with good in-town privacy.

#### **PROPERTY DETAILS:**

**BEDROOMS:** 4 **BATHROOMS**: 2 YEAR BUILT: 1977

**SQ FT:** 1,805

**TAXES:** \$3,013.91 (2016)

FOUNDATION: Preserved Wood

**ROOF:** Asphalt Shingles

**HEATING:** Natural Gas Furnace

**EXTERIOR:** Aluminum

**ZONING: R1** 

NAT. GAS: \$105.00 average per month HYDRO: \$127.00 average per month

### DID YOU KNOW 🥡

This house faces the Bulkley Lodge and offers great south facing sun exposure off the back deck. Perfect for BBQ season.