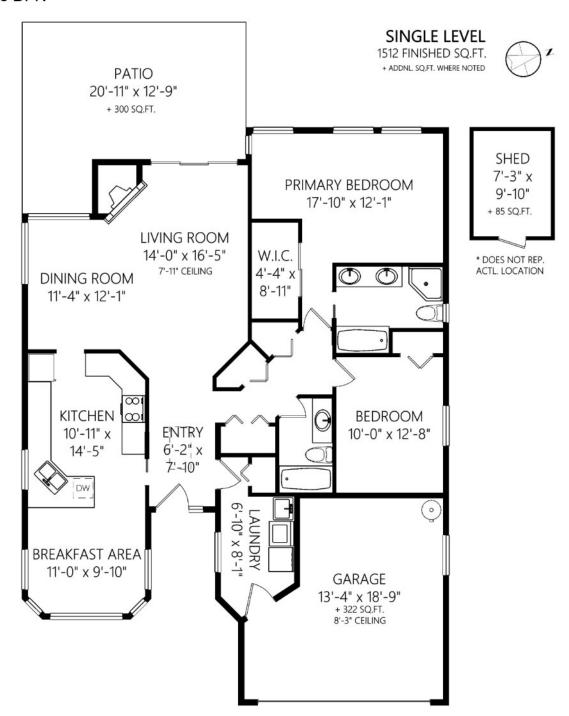

### **Property Details**

| # Bedrooms   | 2                                     |
|--------------|---------------------------------------|
| # Bathrooms  | 2                                     |
| Monthly Fee  | \$482                                 |
| Fee includes | Water, garbage, sewer, rec facilities |
| Floor Space  | 1512 sqft                             |
| Title        | Freehold/Strata                       |

| Parking Type       | Garage (322 sqft) |  |  |
|--------------------|-------------------|--|--|
| Rental Restriction | 1-6 months        |  |  |
| Pet Restriction    | 1 dog or 1 cat    |  |  |
| Age Restriction    | 50+               |  |  |
| Property Taxes     | \$3,015 (2022)    |  |  |
| Assessment         | \$686,000 (2022)  |  |  |

#### 3687 Arbutus Dr N

|              |       | Fin. Sq.Ft. | UnFin. Sq.Ft. | Total Sq.Ft. |
|--------------|-------|-------------|---------------|--------------|
| Single Level |       | 1512        | 0             | 1512         |
| Garage       |       | 0           | 322           | 322          |
|              | Total | 1512        | 322           | 1834         |

Shown length and width dimensions are approximate. Area sq.ft. is representative of the on-site measurements. (1" accuracy)