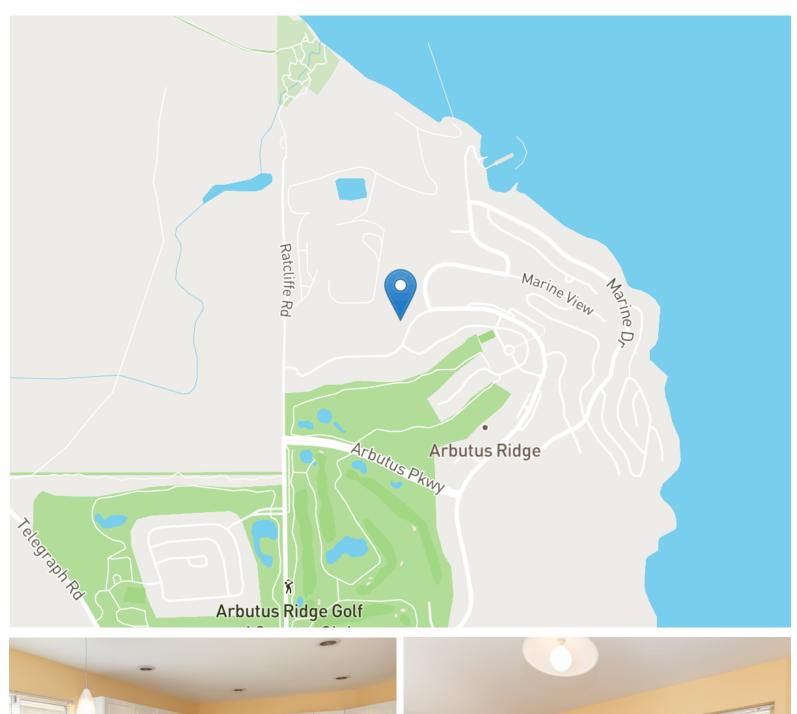

3687 Arbutus Drive N. Cobble Hill, BC MLS® 914487

## Independent living with resort perks.

Welcome to Arbutus Ridge, a beautiful 148-acre ocean front community in the heart of Cobble Hill, BC. Close enough to the city for entertainment and amenities yet far enough away to enjoy some peace and quiet, this unique community is a special place where you can live your life to the fullest! This home has 2 bedrooms, 2 full baths, private fully-fenced yard, double garage, wood floors, breakfast nook, gas fireplace and storage shed. This 50+ retirement community has full time security guarded access and all the amenities that one could ask for. The seasonal outdoor pool, billiards/games room, tennis court, workshop, hobby rooms, salon, cubs and planned activities are all available for you to enjoy! The 18 hole Arbutus Ridge Golf Course is right out your front door plus the strata has its own private ocean access with boat launch and kayak storage. There is even a parking lot for your RV or boat!