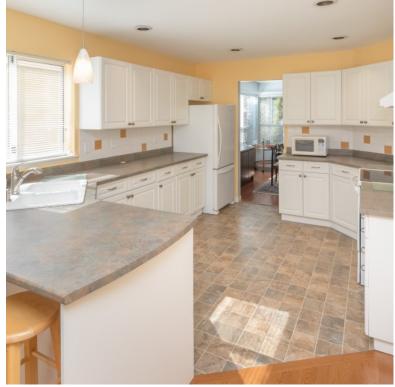

## Independent living with resort perks.

Welcome to Arbutus Ridge, a beautiful 148-acre ocean front community in the heart of Cobble Hill, BC. Close enough to the city for entertainment and amenities yet far enough away to enjoy some peace and quiet, this unique community is a special place where you can live your life to the fullest! This home has 2 bedrooms, 2 full baths, private fully-fenced yard, double garage, wood floors, breakfast nook, gas fireplace and storage shed. This 50+ retirement community has full time security guarded access and all the amenities that one could ask for. The seasonal outdoor pool, billiards/games room, tennis court, workshop, hobby rooms, salon, cubs and planned activities are all available for you to enjoy! The 18 hole Arbutus Ridge Golf Course is right out your front door plus the strata has its own private ocean access with boat launch and kayak storage. There is even a parking lot for your RV or boat!