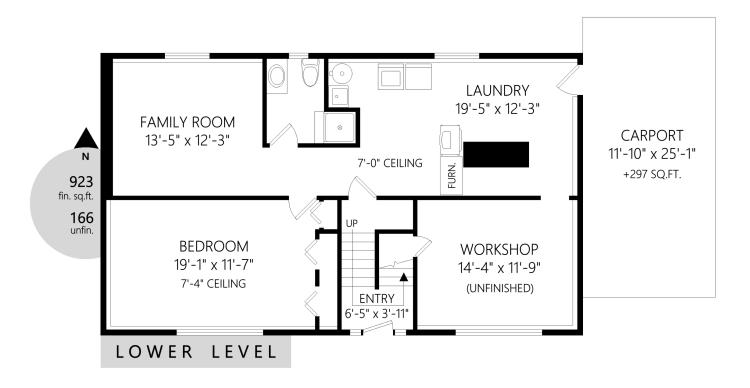

## Helping You is What I Do!

mikevdk@royallepage.ca http://www.marketvictoria.com Direct: (250) 588-1979 Office: (250) 592-4422 Fax: (250) 592-6600

525 Noowick Rd

|             |       | Fin. Sq.Ft. | UnFin. Sq.Ft. | Total Sq.Ft. |
|-------------|-------|-------------|---------------|--------------|
| Main Level  |       | 1125        | 0             | 1125         |
| Lower Level |       | 923         | 166           | 1089         |
|             | Total | 2048        | 166           | 2214         |

Shown length and width dimensions are approximate. Area sq.ft. is representative of the on-site measurements. (1" accuracy)