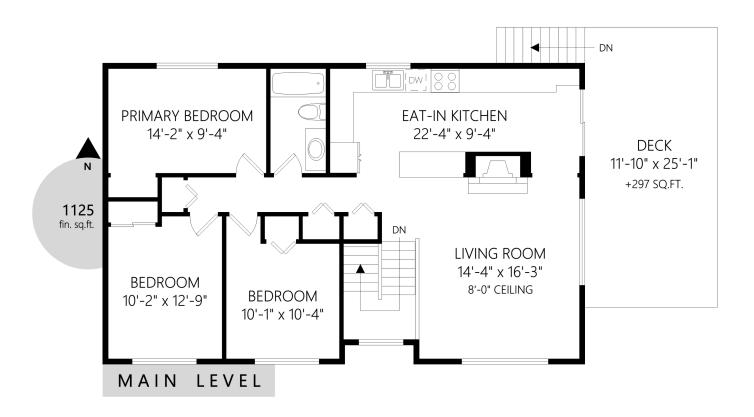

## Helping You is What I Do!

mikevdk@royallepage.ca http://www.marketvictoria.com Direct: (250) 588-1979 Office: (250) 592-4422 Fax: (250) 592-6600

525 Noowick Rd

|             |       | Fin. Sq.Ft. | UnFin. Sq.Ft. | Total Sq.Ft. |
|-------------|-------|-------------|---------------|--------------|
| Main Level  |       | 1125        | 0             | 1125         |
| Lower Level |       | 923         | 166           | 1089         |
|             | Total | 2048        | 166           | 2214         |

Shown length and width dimensions are approximate. Area sq.ft. is representative of the on-site measurements. (1" accuracy)