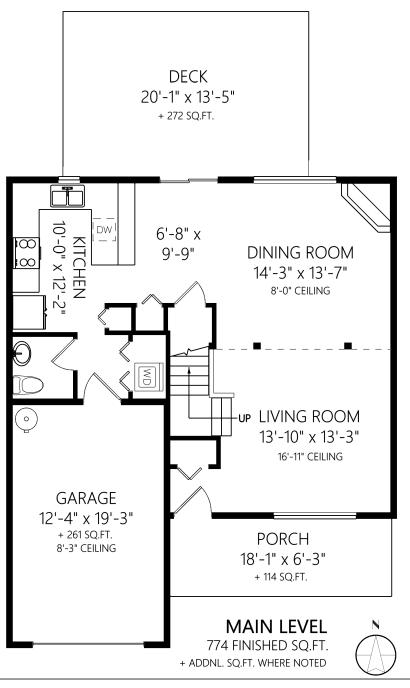

## 6440 Birchview Way

| Shown length and width dimensions are approximate.                       |  |
|--------------------------------------------------------------------------|--|
| Area sq.ft. is representative of the on-site measurements. (1" accuracy) |  |

|             |       | Fin. Sq.Ft. | UnFin. Sq.Ft. | Total Sq.Ft. |
|-------------|-------|-------------|---------------|--------------|
| Garage      |       | 0           | 261           | 261          |
| Main Level  |       | 774         | 0             | 774          |
| Upper Level |       | 655         | 0             | 655          |
|             | Total | 1429        | 261           | 1690         |

Helping You is What I Do!

mikevdk@royallepage.ca http://www.marketvictoria.com Direct: (250) 588-1979 Office: (250) 592-4422

Fax: (250) 592-6600

6440 Birchview Way

Shown length and width dimensions are approximate. Area sq.ft. is representative of the on-site measurements. (1" accuracy)

|             | Fin. Sq.Ft. | UnFin. Sq.Ft. | Total Sq.Ft. |
|-------------|-------------|---------------|--------------|
| Garage      | 0           | 261           | 261          |
| Main Level  | 774         | 0             | 774          |
| Upper Level | 655         | 0             | 655          |
| Total       | 1429        | 261           | 1690         |