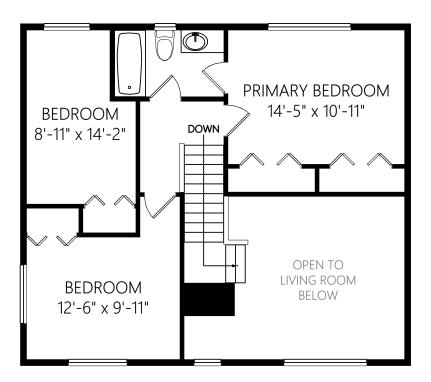

## 6440 Birchview Way

| Shown length and width dimensions are approximate.                       |  |
|--------------------------------------------------------------------------|--|
| Area sq.ft. is representative of the on-site measurements. (1" accuracy) |  |

|             |       | Fin. Sq.Ft. | UnFin. Sq.Ft. | Total Sq.Ft. |
|-------------|-------|-------------|---------------|--------------|
| Garage      |       | 0           | 261           | 261          |
| Main Level  |       | 774         | 0             | 774          |
| Upper Level |       | 655         | 0             | 655          |
|             | Total | 1429        | 261           | 1690         |

Helping You is What I Do!

mikevdk@royallepage.ca http://www.marketvictoria.com Direct: (250) 588-1979 Office: (250) 592-4422

Fax: (250) 592-6600

6440 Birchview Way

Shown length and width dimensions are approximate. Area sq.ft. is representative of the on-site measurements. (1" accuracy)

|             | Fin. Sq.Ft. | UnFin. Sq.Ft. | Total Sq.Ft. |
|-------------|-------------|---------------|--------------|
| Garage      | 0           | 261           | 261          |
| Main Level  | 774         | 0             | 774          |
| Upper Level | 655         | 0             | 655          |
| Total       | 1429        | 261           | 1690         |