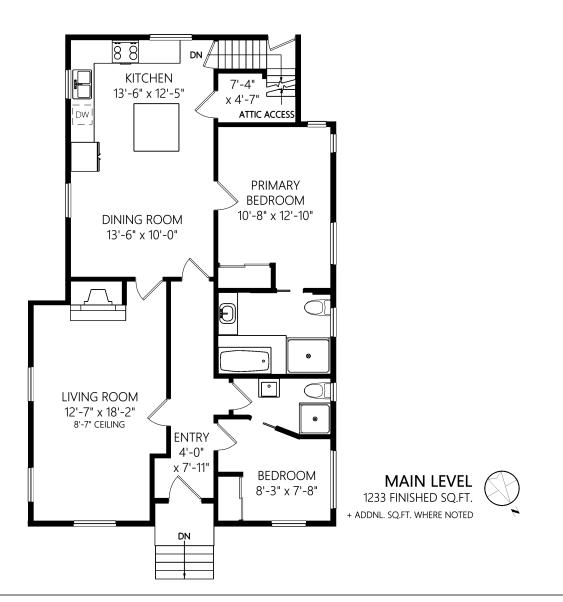

|             | Fin. Sq.Ft. | UnFin. Sq.Ft. | Total Sq.Ft. |
|-------------|-------------|---------------|--------------|
| Main Level  | 1233        | 0             | 1233         |
| Lower Level | 1026        | 213           | 1239         |
| Garage      | 0           | 216           | 216          |
| То          | tal 2259    | 429           | 2688         |

|             | Fin. Sq.Ft. | UnFin. Sq.Ft. | Total Sq.Ft. |
|-------------|-------------|---------------|--------------|
| Main Level  | 1233        | 0             | 1233         |
| Lower Level | 1026        | 213           | 1239         |
| Garage      | 0           | 216           | 216          |
| Tot         | al 2259     | 429           | 2688         |