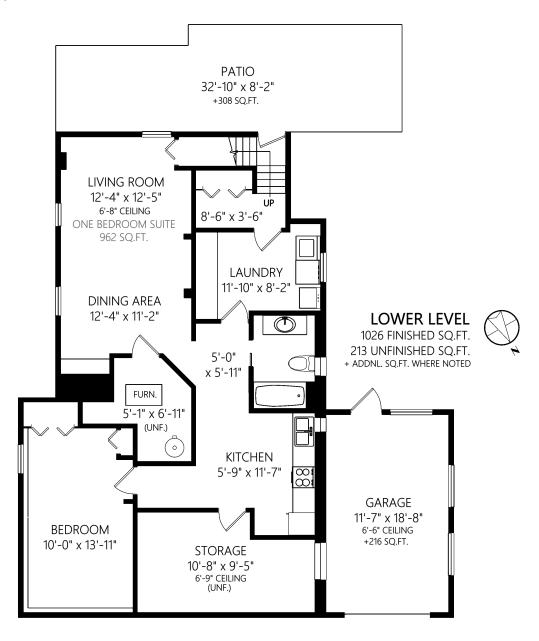

|             | Fin. Sq.Ft. | UnFin. Sq.Ft. | Total Sq.Ft. |
|-------------|-------------|---------------|--------------|
| Main Level  | 1233        | 0             | 1233         |
| Lower Level | 1026        | 213           | 1239         |
| Garage      | 0           | 216           | 216          |
| То          | tal 2259    | 429           | 2688         |

|             | Fin. Sq.Ft. | UnFin. Sq.Ft. | Total Sq.Ft. |
|-------------|-------------|---------------|--------------|
| Main Level  | 1233        | 0             | 1233         |
| Lower Level | 1026        | 213           | 1239         |
| Garage      | 0           | 216           | 216          |
| Tot         | al 2259     | 429           | 2688         |