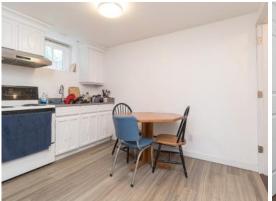

## Discover versatility and convenience

This generously sized home boasts 3,300 sqft including a total of 6 bedrooms, a den, 5 bathrooms and double garage, this home is designed for modern living. The welcoming entry leads to a spacious living room with cathedral ceilings and a electric fire place. The updated kitchen features a stainless appliance package, granite counters and modern flooring. The adjacent den can be used as a dining room or extra bedroom. Upstairs we have the large primary bedroom with dual closets, full ensuite and private balcony. Two more bedrooms and another full bath make this level ideal for families. On the lowest floor we have tremendous opportunity. The current use is as a three bedroom, 2 bathroom suite but it can also be reconfigured to meet your needs. The low traffic cul-de sac location is directly across the street from Gordon Head rec center and very close to all levels of education. This grand home is worth checking out!