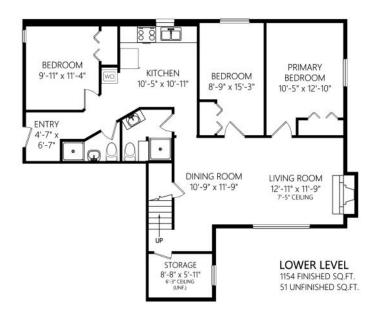

## Discover versatility and convenience

This generously sized home boasts 3,300 sqft including a total of 6 bedrooms, a den, 5 bathrooms and double garage, this home is designed for modern living. The welcoming entry leads to a spacious living room with cathedral ceilings and a electric fire place. The updated kitchen features a stainless appliance package, granite counters and modern flooring. The adjacent den can be used as a dining room or extra bedroom. Upstairs we have the large primary bedroom with dual closets, full ensuite and private balcony. Two more bedrooms and another full bath make this level ideal for families. On the lowest floor we have tremendous opportunity. The current use is as a three bedroom, 2 bathroom suite but it can also be reconfigured to meet your needs. The low traffic cul-de sac location is directly across the street from Gordon Head rec center and very close to all levels of education. This grand home is worth checking out!