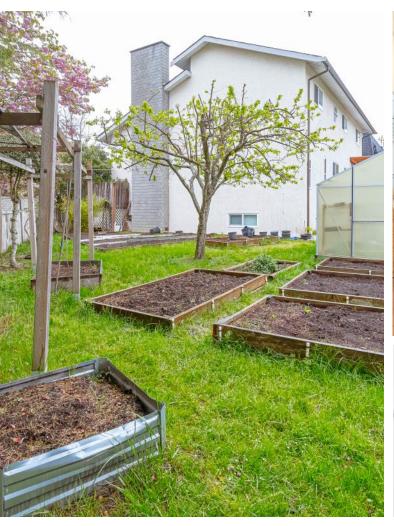

## Discover versatility and convenience

This generously sized home boasts 3,300 sqft including a total of 6 bedrooms, a den, 5 bathrooms and double garage, this home is designed for modern living. The welcoming entry leads to a spacious living room with cathedral ceilings and a electric fire place. The updated kitchen features a stainless appliance package, granite counters and modern flooring. The adjacent den can be used as a dining room or extra bedroom. Upstairs we have the large primary bedroom with dual closets, full ensuite and private balcony. Two more bedrooms and another full bath make this level ideal for families. On the lowest floor we have tremendous opportunity. The current use is as a three bedroom, 2 bathroom suite but it can also be reconfigured to meet your needs. The low traffic cul-de sac location is directly across the street from Gordon Head rec center and very close to all levels of education. This grand home is worth checking out!