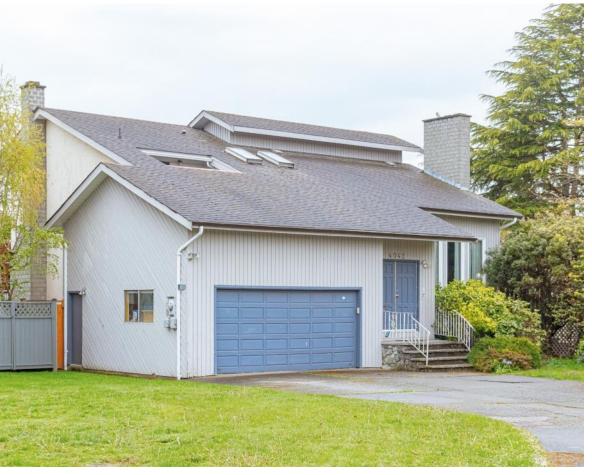

4042 Cavallin Court

Saanich, BC MLS® 960857

Finding your perfect home

| Parking Type   | Double Garage        |
|----------------|----------------------|
| Fireplace      | Living room/electric |
| Neighborhood   | Lambrick Park        |
| Year Built     | 1979                 |
| Property Taxes | \$5,629 (2023)       |
| Assessment     | \$1,353,000 (2024)   |
|                |                      |

## Discover versatility and convenience

This generously sized home boasts 3,300 sqft including a total of 6 bedrooms, a den, 5 bathrooms and double garage, this home is designed for modern living. The welcoming entry leads to a spacious living room with cathedral ceilings and a electric fire place. The updated kitchen features a stainless appliance package, granite counters and modern flooring. The adjacent den can be used as a dining room or extra bedroom. Upstairs we have the large primary bedroom with dual closets, full ensuite and private balcony. Two more bedrooms and another full bath make this level ideal for families. On the lowest floor we have tremendous opportunity. The current use is as a three bedroom, 2 bathroom suite but it can also be reconfigured to meet your needs. The low traffic cul-de sac location is directly across the street from Gordon Head rec center and very close to all levels of education. This grand home is worth checking out!