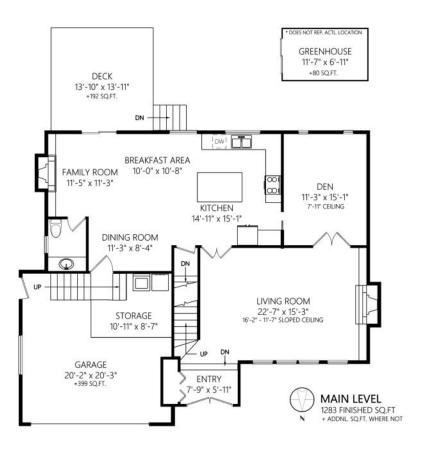

## Discover versatility and convenience

This generously sized home boasts 3,300 sqft including a total of 6 bedrooms, a den, 5 bathrooms and double garage, this home is designed for modern living. The welcoming entry leads to a spacious living room with cathedral ceilings and a electric fire place. The updated kitchen features a stainless appliance package, granite counters and modern flooring. The adjacent den can be used as a dining room or extra bedroom. Upstairs we have the large primary bedroom with dual closets, full ensuite and private balcony. Two more bedrooms and another full bath make this level ideal for families. On the lowest floor we have tremendous opportunity. The current use is as a three bedroom, 2 bathroom suite but it can also be reconfigured to meet your needs. The low traffic cul-de sac location is directly across the street from Gordon Head rec center and very close to all levels of education. This grand home is worth checking out!