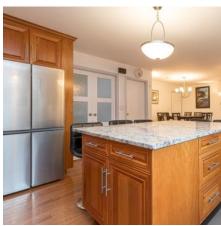

## Discover versatility and convenience

This generously sized home boasts 3,300 sqft including a total of 6 bedrooms, a den, 5 bathrooms and double garage, this home is designed for modern living. The welcoming entry leads to a spacious living room with cathedral ceilings and a electric fire place. The updated kitchen features a stainless appliance package, granite counters and modern flooring. The adjacent den can be used as a dining room or extra bedroom. Upstairs we have the large primary bedroom with dual closets, full ensuite and private balcony. Two more bedrooms and another full bath make this level ideal for families. On the lowest floor we have tremendous opportunity. The current use is as a three bedroom, 2 bathroom suite but it can also be reconfigured to meet your needs. The low traffic cul-de sac location is directly across the street from Gordon Head rec center and very close to all levels of education. This grand home is worth checking out!