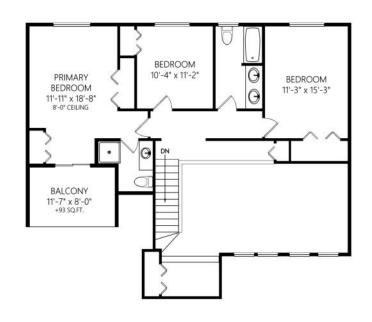

UPPER LEVEL 878 FINISHED SQ.FT. + ADDNL SQ.FT. WHERE NOTED

## Discover versatility and convenience

This generously sized home boasts 3,300 sqft including a total of 6 bedrooms, a den, 5 bathrooms and double garage, this home is designed for modern living. The welcoming entry leads to a spacious living room with cathedral ceilings and a electric fire place. The updated kitchen features a stainless appliance package, granite counters and modern flooring. The adjacent den can be used as a dining room or extra bedroom. Upstairs we have the large primary bedroom with dual closets, full ensuite and private balcony. Two more bedrooms and another full bath make this level ideal for families. On the lowest floor we have tremendous opportunity. The current use is as a three bedroom, 2 bathroom suite but it can also be reconfigured to meet your needs. The low traffic cul-de sac location is directly across the street from Gordon Head rec center and very close to all levels of education. This grand home is worth checking out!