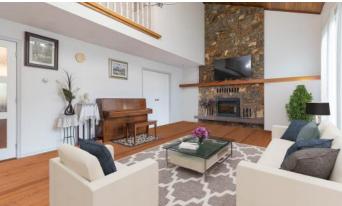

## Discover versatility and convenience

This generously sized home boasts 3,300 sqft including a total of 6 bedrooms, a den, 5 bathrooms and double garage, this home is designed for modern living. The welcoming entry leads to a spacious living room with cathedral ceilings and a electric fire place. The updated kitchen features a stainless appliance package, granite counters and modern flooring. The adjacent den can be used as a dining room or extra bedroom. Upstairs we have the large primary bedroom with dual closets, full ensuite and private balcony. Two more bedrooms and another full bath make this level ideal for families. On the lowest floor we have tremendous opportunity. The current use is as a three bedroom, 2 bathroom suite but it can also be reconfigured to meet your needs. The low traffic cul-de sac location is directly across the street from Gordon Head rec center and very close to all levels of education. This grand home is worth checking out!