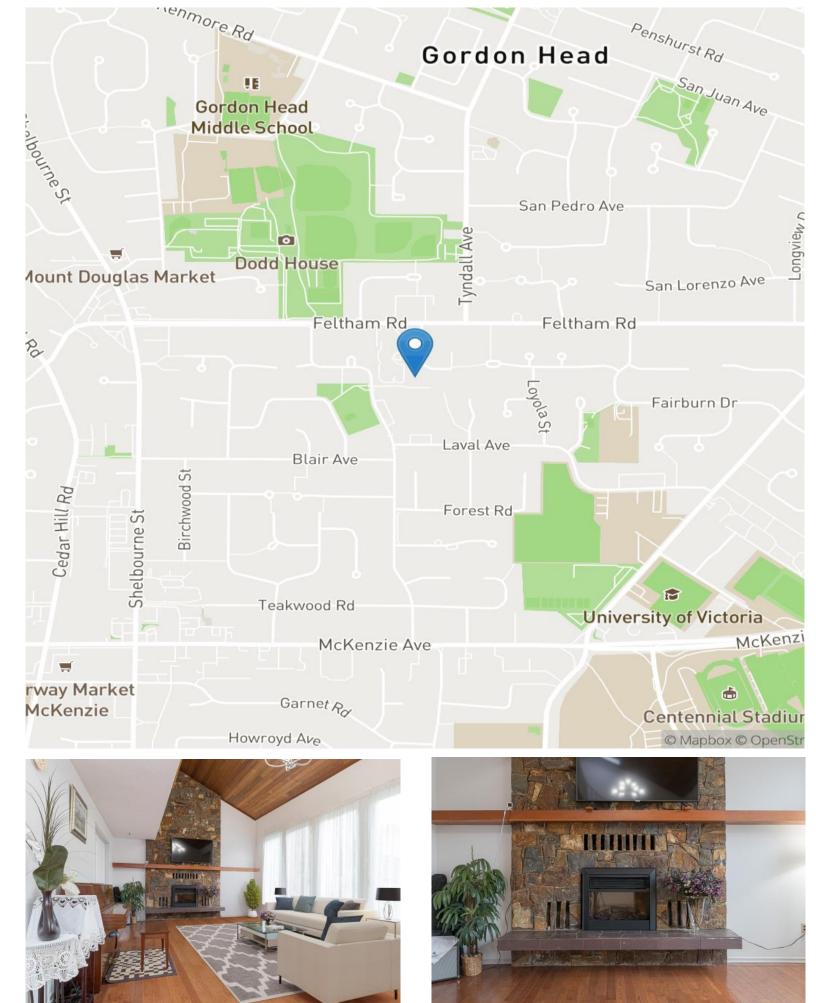

| Parking Type   | Double Garage        |
|----------------|----------------------|
| Fireplace      | Living room/electric |
| Neighborhood   | Lambrick Park        |
| Year Built     | 1979                 |
| Property Taxes | \$5,629 (2023)       |
| Assessment     | \$1,353,000 (2024)   |
|                |                      |

## **Gordon Head Gem!**

## Discover versatility and convenience

This generously sized home boasts 3,300 sqft including a total of 6 bedrooms, a den, 5 bathrooms and double garage, this home is designed for modern living. The welcoming entry leads to a spacious living room with cathedral ceilings and a electric fire place. The updated kitchen features a stainless appliance package, granite counters and modern flooring. The adjacent den can be used as a dining room or extra bedroom. Upstairs we have the large primary bedroom with dual closets, full ensuite and private balcony. Two more bedrooms and another full bath make this level ideal for families. On the lowest floor we have tremendous opportunity. The current use is as a three bedroom, 2 bathroom suite but it can also be reconfigured to meet your needs. The low traffic cul-de sac location is directly across the street from Gordon Head rec center and very close to all levels of education. This grand home is worth checking out!