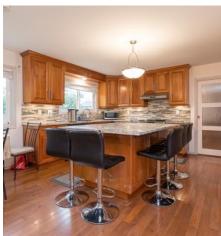

## Discover versatility and convenience

This generously sized home boasts 3,300 sqft including a total of 6 bedrooms, a den, 5 bathrooms and double garage, this home is designed for modern living. The welcoming entry leads to a spacious living room with cathedral ceilings and a electric fire place. The updated kitchen features a stainless appliance package, granite counters and modern flooring. The adjacent den can be used as a dining room or extra bedroom. Upstairs we have the large primary bedroom with dual closets, full ensuite and private balcony. Two more bedrooms and another full bath make this level ideal for families. On the lowest floor we have tremendous opportunity. The current use is as a three bedroom, 2 bathroom suite but it can also be reconfigured to meet your needs. The low traffic cul-de sac location is directly across the street from Gordon Head rec center and very close to all levels of education. This grand home is worth checking out!