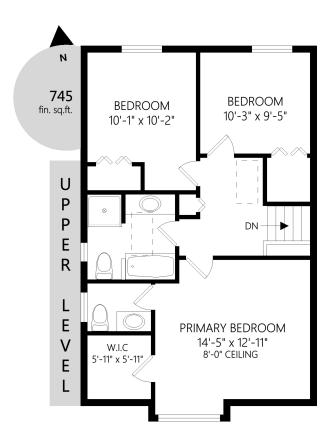

## 1620 Agnew Ave

Shown length and width dimensions are approximate. Area sq.ft. is representative of the on-site measurements. (1" accuracy)

|              |       | Fin. Sq.Ft. | UnFin. Sq.Ft. | Total Sq.Ft. |
|--------------|-------|-------------|---------------|--------------|
| Main Level   |       | 1091        | 0             | 1091         |
| Garage       |       | 0           | 307           | 307          |
| Upper Level  |       | 745         | 0             | 745          |
| Outbuildings |       | 0           | 0             | 0            |
|              | Total | 1836        | 307           | 2143         |

## Helping You is What I Do!

mikevdk@royallepage.ca http://www.marketvictoria.com

Direct: (250) 588-1979 Office: (250) 592-4422 Fax: (250) 592-6600

1620 Agnew Ave

SHED 9'-6" x 5'-8" + 66 SQ.FT.

|              |       | Fin. Sq.Ft. | UnFin. Sq.Ft. | Total Sq.Ft. |
|--------------|-------|-------------|---------------|--------------|
| Main Level   |       | 1091        | 0             | 1091         |
| Garage       |       | 0           | 307           | 307          |
| Upper Level  |       | 745         | 0             | 745          |
| Outbuildings |       | 0           | 0             | 0            |
|              | Total | 1836        | 307           | 2143         |