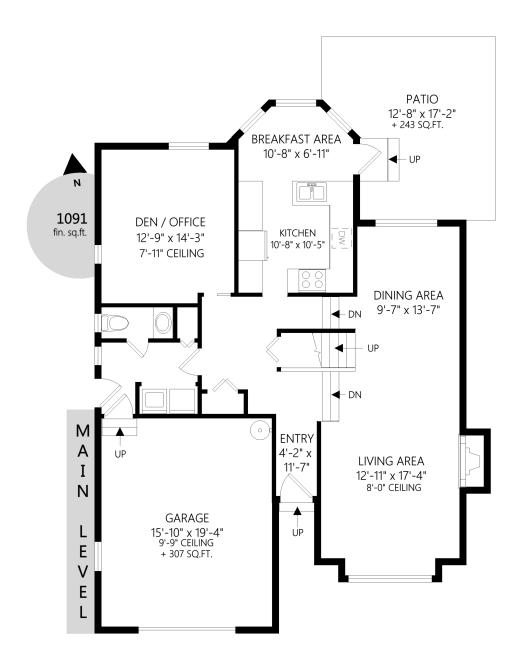

## 1620 Agnew Ave

Shown length and width dimensions are approximate. Area sq.ft. is representative of the on-site measurements. (1" accuracy)

|              |       | Fin. Sq.Ft. | UnFin. Sq.Ft. | Total Sq.Ft. |
|--------------|-------|-------------|---------------|--------------|
| Main Level   |       | 1091        | 0             | 1091         |
| Garage       |       | 0           | 307           | 307          |
| Upper Level  |       | 745         | 0             | 745          |
| Outbuildings |       | 0           | 0             | 0            |
|              | Total | 1836        | 307           | 2143         |

## Helping You is What I Do!

mikevdk@royallepage.ca http://www.marketvictoria.com

Direct: (250) 588-1979 Office: (250) 592-4422 Fax: (250) 592-6600

1620 Agnew Ave

SHED 9'-6" x 5'-8" + 66 SQ.FT.

|              |       | Fin. Sq.Ft. | UnFin. Sq.Ft. | Total Sq.Ft. |
|--------------|-------|-------------|---------------|--------------|
| Main Level   |       | 1091        | 0             | 1091         |
| Garage       |       | 0           | 307           | 307          |
| Upper Level  |       | 745         | 0             | 745          |
| Outbuildings |       | 0           | 0             | 0            |
|              | Total | 1836        | 307           | 2143         |