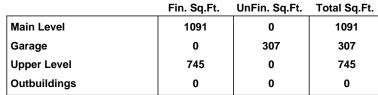

## 1620 Agnew Ave

Shown length and width dimensions are approximate. Area sq.ft. is representative of the on-site measurements. (1" accuracy)

|              |       | Fin. Sq.Ft. | UnFin. Sq.Ft. | Total Sq.Ft. |
|--------------|-------|-------------|---------------|--------------|
| Main Level   |       | 1091        | 0             | 1091         |
| Garage       |       | 0           | 307           | 307          |
| Upper Level  |       | 745         | 0             | 745          |
| Outbuildings |       | 0           | 0             | 0            |
|              | Total | 1836        | 307           | 2143         |

## Helping You is What I Do!

mikevdk@royallepage.ca http://www.marketvictoria.com

Direct: (250) 588-1979 Office: (250) 592-4422 Fax: (250) 592-6600

1620 Agnew Ave

SHED 9'-6" x 5'-8" + 66 SQ.FT.

|              |       | Fin. Sq.Ft. | UnFin. Sq.Ft. | Total Sq.Ft. |
|--------------|-------|-------------|---------------|--------------|
| Main Level   |       | 1091        | 0             | 1091         |
| Garage       |       | 0           | 307           | 307          |
| Upper Level  |       | 745         | 0             | 745          |
| Outbuildings |       | 0           | 0             | 0            |
|              | Total | 1836        | 307           | 2143         |