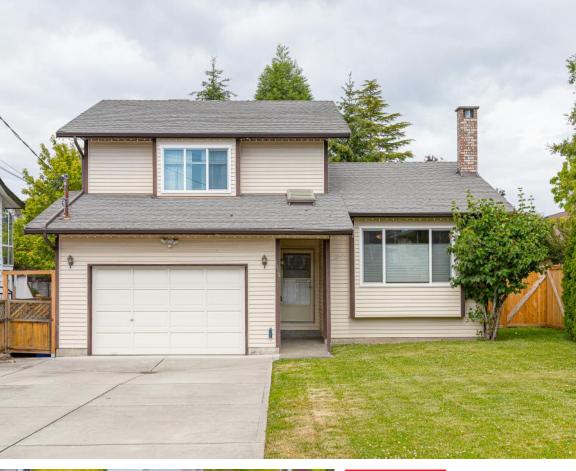

1620 Agnew Ave
Gordon Head (Saanich), BC

Gordon Head (Saanich), BC MLS® 968002

Finding your perfect home

## **Gordon Head Gem!**

## Peaceful family friendly neighbordhood

Discover the perfect family home in the Gordon Head neighborhood of Victoria, BC. This 1800 sqft single-family home boasts three bedrooms on the same level, a large den on the main, and three baths offering ample space for every family member. Nestled on a quiet culde-sac, this home ensures peace and safety. The fully fenced backyard is a paradise for kids, pets, and gardening enthusiasts alike. This rock solid home was built in 1988 with only one owner and regularly updated over the years. There is ample storage in the crawl space and plenty of parking in the double garage/driveway. Enjoy the convenience of being close to top-rated schools, vibrant shopping centers, beautiful beaches, and lush parks. Don't miss your chance to own this wonderful family home.