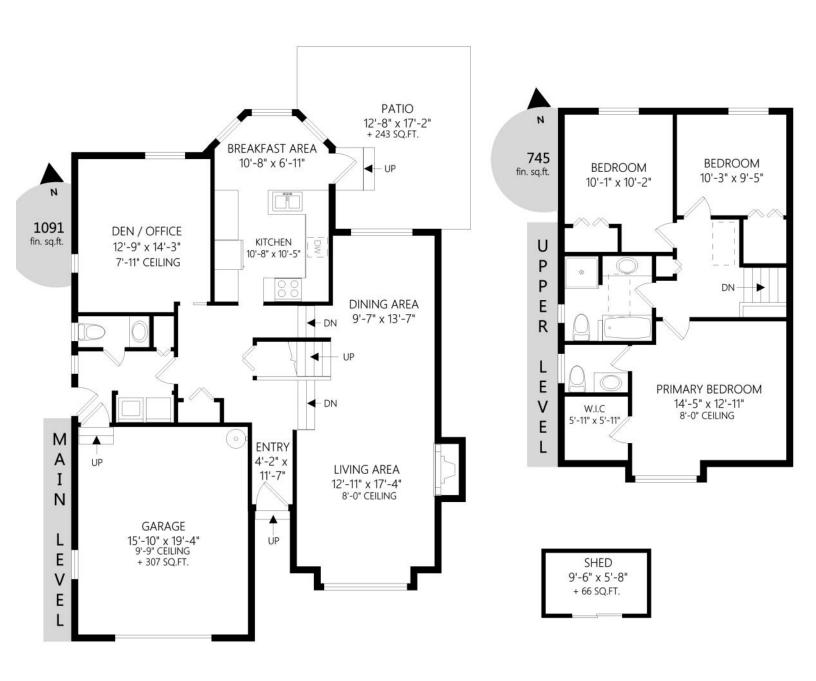

## **Property Details**

| Bedrooms    | 3 plus den                      |
|-------------|---------------------------------|
| Bathrooms   | 3                               |
| Kitchens    | 2                               |
| Lot Size    | 6,000 sqft                      |
| Floor Space | 1.836 sqft finished + 307 unfin |
| Parking     | Double Garage + 2 driveway      |
|             |                                 |

| Title          | Freehold              |
|----------------|-----------------------|
| Heating        | Baseboard Electric    |
| Neighborhood   | Saanich - Gordon Head |
| Year Built     | 1989                  |
| Property Taxes | \$4,630.00 (2023)     |
| Assessment     | \$1,089,000 (2024)    |
|                |                       |

## Peaceful family friendly neighbordhood

Discover the perfect family home in the Gordon Head neighborhood of Victoria, BC. This 1800 sqft single-family home boasts three bedrooms on the same level, a large den on the main, and three baths offering ample space for every family member. Nestled on a quiet culde-sac, this home ensures peace and safety. The fully fenced backyard is a paradise for kids, pets, and gardening enthusiasts alike. This rock solid home was built in 1988 with only one owner and regularly updated over the years. There is ample storage in the crawl space and plenty of parking in the double garage/driveway. Enjoy the convenience of being close to top-rated schools, vibrant shopping centers, beautiful beaches, and lush parks. Don't miss your chance to own this wonderful family home.