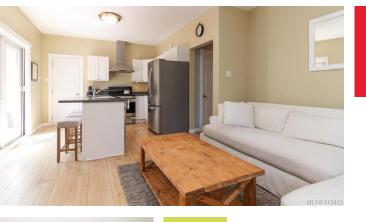

### Large fenced backyard

Move right into this updated and bright 3 bedroom house. Perfect for the pet lovers. There is a huge, fully fenced yard with direct access from the south facing deck. For those that love to cook the gas range will come in handy! The location is amazing. Tillicum shopping center and silver city theaters are a few blocks away, transportation routes are easily accessible and the galloping goose trail is steps away. The home is also walking distance to parks and the elementary school. The bedroom on the lower could easily make for a good man cave or second living room.