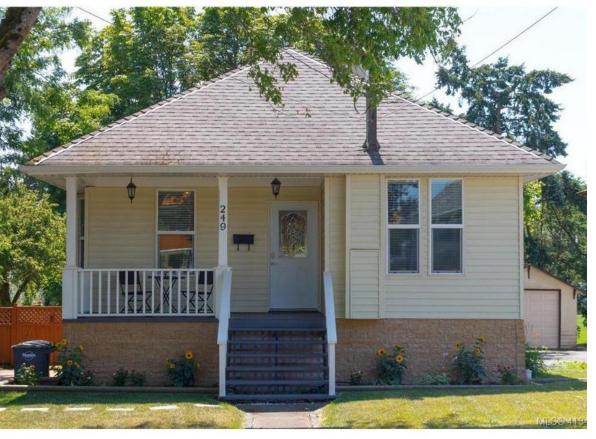

# \$599,000

249 REGINA AVE Victoria, BC MLS® 413413

#### **Property Details**

| Property Style       | Two level single family |
|----------------------|-------------------------|
| Basement Height      | 6'4"                    |
| Basement Description | Partial Finish/Walkout  |
| Year Built           | 1917                    |
| Neighborhood         | Tillicum                |
| Tax assessed value   | \$574,800               |

### **Charming Updated Character House!**

### Large fenced backyard

Move right into this updated and bright 3 bedroom house. Perfect for the pet lovers. There is a huge, fully fenced yard with direct access from the south facing deck. For those that love to cook the gas range will come in handy! The location is amazing. Tillicum shopping center and silver city theaters are a few blocks away, transportation routes are easily accessible and the galloping goose trail is steps away. The home is also walking distance to parks and the elementary school. The bedroom on the lower could easily make for a good man cave or second living room.