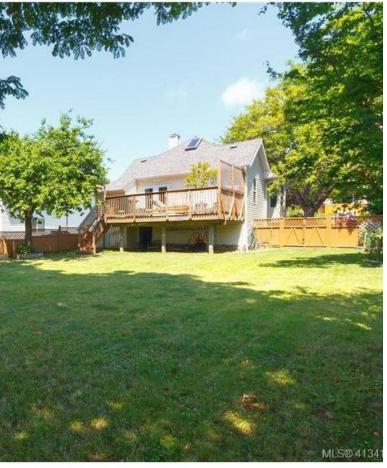

### Large fenced backyard

Move right into this updated and bright 3 bedroom house. Perfect for the pet lovers. There is a huge, fully fenced yard with direct access from the south facing deck. For those that love to cook the gas range will come in handy! The location is amazing. Tillicum shopping center and silver city theaters are a few blocks away, transportation routes are easily accessible and the galloping goose trail is steps away. The home is also walking distance to parks and the elementary school. The bedroom on the lower could easily make for a good man cave or second living room.