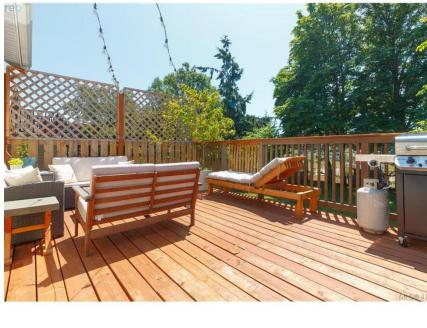

### Large fenced backyard

Move right into this updated and bright 3 bedroom house. Perfect for the pet lovers. There is a huge, fully fenced yard with direct access from the south facing deck. For those that love to cook the gas range will come in handy! The location is amazing. Tillicum shopping center and silver city theaters are a few blocks away, transportation routes are easily accessible and the galloping goose trail is steps away. The home is also walking distance to parks and the elementary school. The bedroom on the lower could easily make for a good man cave or second living room.