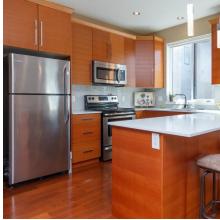

## Designer Gem with all the Bells and Whistles

West coast contemporary design at its finest. Move right in to this modern and bright three bedroom townhome with a bonus den! There is a garage for parking and storage plus an extra parking spot outside. Maple hardwood floors, edge grain fir cabinetry, quartz counters and a stainless appliance package combine with an elegant natural gas fireplace in the living room to create a stunning open concept design. Parks, schools, shops and recreation are all conveniently nearby. The strata complex even has its very own café overlooking the galloping goose trail.