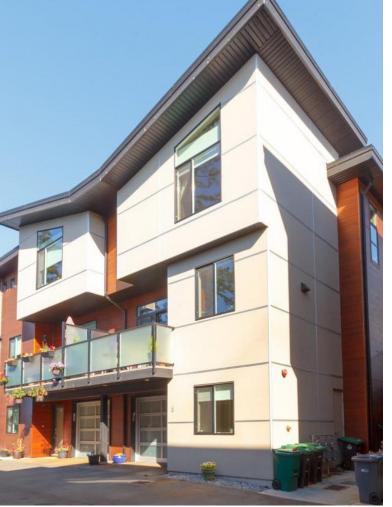

## IS WHAT I DO

| Property Style | Three Level Townhome |
|----------------|----------------------|
| Bedrooms       | 3 plus den           |
| Bathrooms      | 3                    |
| Finished Sqft  | 1460 Sqft            |
| Parking Spots  | 1 garage & 1 outside |
| Year Built     | 2012                 |

## Designer Gem with all the Bells and Whistles

West coast contemporary design at its finest. Move right in to this modern and bright three bedroom townhome with a bonus den! There is a garage for parking and storage plus an extra parking spot outside. Maple hardwood floors, edge grain fir cabinetry, quartz counters and a stainless appliance package combine with an elegant natural gas fireplace in the living room to create a stunning open concept design. Parks, schools, shops and recreation are all conveniently nearby. The strata complex even has its very own café overlooking the galloping goose trail.