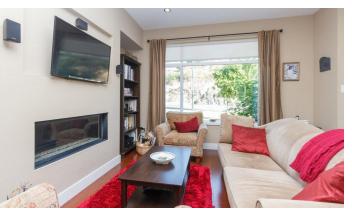

## Designer Gem with all the Bells and Whistles

West coast contemporary design at its finest. Move right in to this modern and bright three bedroom townhome with a bonus den! There is a garage for parking and storage plus an extra parking spot outside. Maple hardwood floors, edge grain fir cabinetry, quartz counters and a stainless appliance package combine with an elegant natural gas fireplace in the living room to create a stunning open concept design. Parks, schools, shops and recreation are all conveniently nearby. The strata complex even has its very own café overlooking the galloping goose trail.