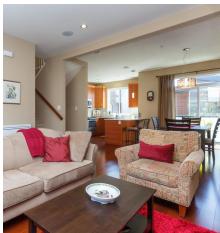

## Designer Gem with all the Bells and Whistles

West coast contemporary design at its finest. Move right in to this modern and bright three bedroom townhome with a bonus den! There is a garage for parking and storage plus an extra parking spot outside. Maple hardwood floors, edge grain fir cabinetry, quartz counters and a stainless appliance package combine with an elegant natural gas fireplace in the living room to create a stunning open concept design. Parks, schools, shops and recreation are all conveniently nearby. The strata complex even has its very own café overlooking the galloping goose trail.