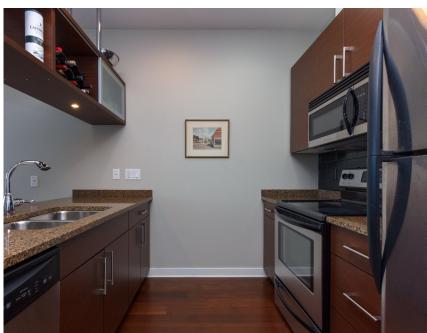

### **Central Location!**

Top floor gem with vaulted ceilings! This bright one bedroom, 1 bath condo is a must see. Granite counters, built-in surround sound, in suite laundry, secure underground parking, storage locker and expansive views are just a few of the features that make this property special. It also has an amazing central location. Next door is the Royal Oak shopping center. Brydon Park is right out your front door as are biking trails, bus stops and access to the pat bay highway. Broadmead shopping center, commonwealth pool and many more amenities are at your fingertips. Centennial Walk is a well-maintained pet friendly building that allows kids and rentals. Viewings are available by appointment.