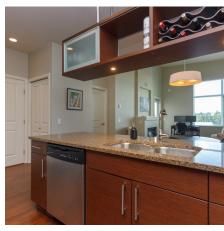

### **Central Location!**

Top floor gem with vaulted ceilings! This bright one bedroom, 1 bath condo is a must see. Granite counters, built-in surround sound, in suite laundry, secure underground parking, storage locker and expansive views are just a few of the features that make this property special. It also has an amazing central location. Next door is the Royal Oak shopping center. Brydon Park is right out your front door as are biking trails, bus stops and access to the pat bay highway. Broadmead shopping center, commonwealth pool and many more amenities are at your fingertips. Centennial Walk is a well-maintained pet friendly building that allows kids and rentals. Viewings are available by appointment.