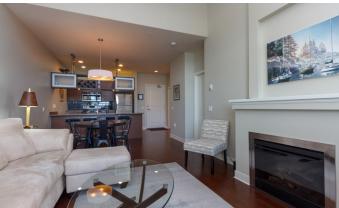

### **Central Location!**

Top floor gem with vaulted ceilings! This bright one bedroom, 1 bath condo is a must see. Granite counters, built-in surround sound, in suite laundry, secure underground parking, storage locker and expansive views are just a few of the features that make this property special. It also has an amazing central location. Next door is the Royal Oak shopping center. Brydon Park is right out your front door as are biking trails, bus stops and access to the pat bay highway. Broadmead shopping center, commonwealth pool and many more amenities are at your fingertips. Centennial Walk is a well-maintained pet friendly building that allows kids and rentals. Viewings are available by appointment.