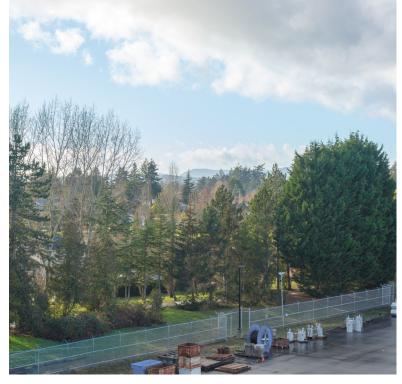

| Parking Type   | Secure underground |
|----------------|--------------------|
| Building Type  | Wood Frame         |
| View           | Park/Mountain      |
| Ceiling Height | 13ft living room   |
| Property Taxes | \$1,876 (2020)     |
| Assessment     | \$378,600 (2021)   |
|                |                    |

### **Central Location!**

Top floor gem with vaulted ceilings! This bright one bedroom, 1 bath condo is a must see. Granite counters, built-in surround sound, in suite laundry, secure underground parking, storage locker and expansive views are just a few of the features that make this property special. It also has an amazing central location. Next door is the Royal Oak shopping center. Brydon Park is right out your front door as are biking trails, bus stops and access to the pat bay highway. Broadmead shopping center, commonwealth pool and many more amenities are at your fingertips. Centennial Walk is a well-maintained pet friendly building that allows kids and rentals. Viewings are available by appointment.