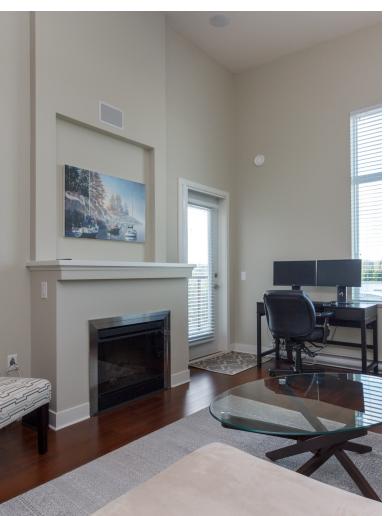

### **Central Location!**

Top floor gem with vaulted ceilings! This bright one bedroom, 1 bath condo is a must see. Granite counters, built-in surround sound, in suite laundry, secure underground parking, storage locker and expansive views are just a few of the features that make this property special. It also has an amazing central location. Next door is the Royal Oak shopping center. Brydon Park is right out your front door as are biking trails, bus stops and access to the pat bay highway. Broadmead shopping center, commonwealth pool and many more amenities are at your fingertips. Centennial Walk is a well-maintained pet friendly building that allows kids and rentals. Viewings are available by appointment.