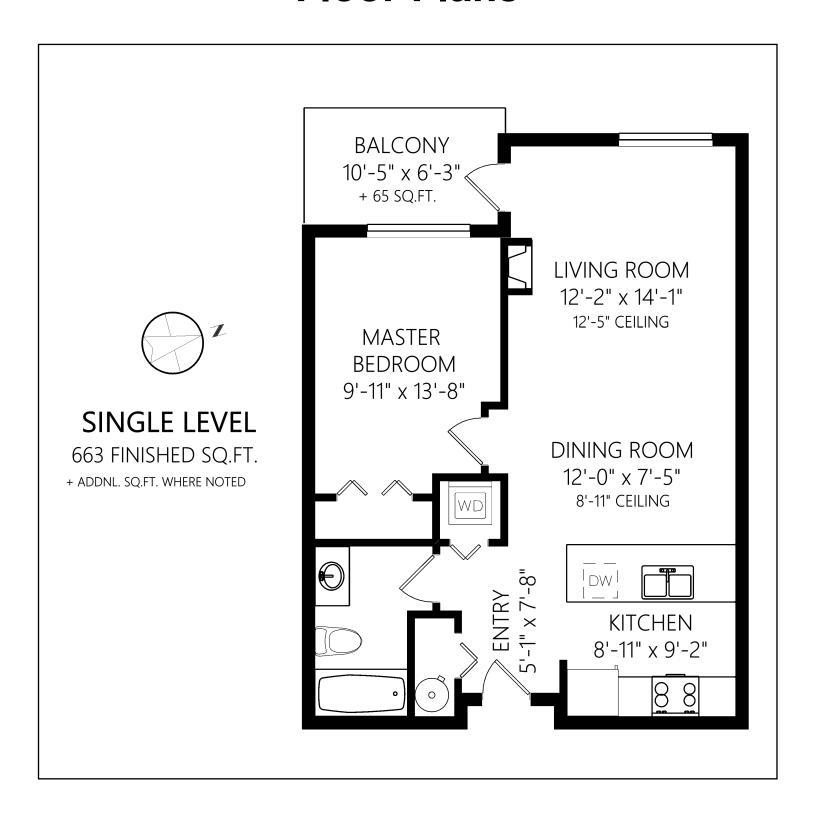

### **Floor Plans**

#### **Property Details**

| # Bedrooms  | 1               |
|-------------|-----------------|
| # Bathrooms | 1               |
| Monthly Fee | \$216           |
| Year Built  | 2008            |
| Floor Space | 663 sqft        |
| Title       | Freehold/Strata |

| Parking Type   | Secure underground |
|----------------|--------------------|
| Building Type  | Wood Frame         |
| View           | Park/Mountain      |
| Ceiling Height | 13ft living room   |
| Property Taxes | \$1,876 (2020)     |
| Assessment     | \$378,600 (2021)   |
|                |                    |