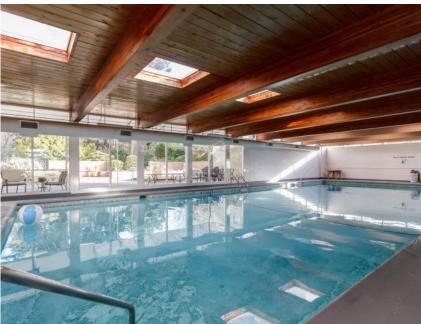

| Parking Type   | 1 Waitlisted Spot             |
|----------------|-------------------------------|
| Building Type  | Concrete and steel            |
| View           | Ocean, city and mountain      |
| Amenities      | Pool, Rooftop Lounge, library |
| Property Taxes | \$2,991 (2021)                |
| Tax Assessment | \$625,200 (2022)              |
|                |                               |

#### Amazing view!

Welcome to Bickerton Court! Begin each day soaking in the views from the balcony of this 9th floor two-bedroom, one bath corner condo. Peek over the treetops of Beacon Hill Park and beyond to glimpses of the Salish Sea and Haro Straight. The vibrant community of James Bay is right out your front door with plenty of great shops, restaurants and recreation. Enjoy some fresh air with Seaside bike rides and relaxing walks in the park. Make this home your own while enjoying the numerous amenities this well-maintained concrete building has to offer. The rooftop deck and games room have breathtaking views of the entire city. Stay fit in swimming pool and fitness area. Invite your loved ones to stay in the guest suite. Don't forget to check out the meeting room, library, courtyard, workshop, separate storage and Tiki inspired rec room. Parking spots are delegated by the strata, there is currently a short waitlist. Ample street parking nearby.