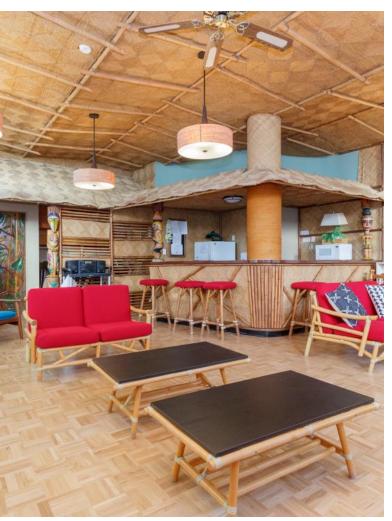

#### Amazing view!

Welcome to Bickerton Court! Begin each day soaking in the views from the balcony of this 9th floor two-bedroom, one bath corner condo. Peek over the treetops of Beacon Hill Park and beyond to glimpses of the Salish Sea and Haro Straight. The vibrant community of James Bay is right out your front door with plenty of great shops, restaurants and recreation. Enjoy some fresh air with Seaside bike rides and relaxing walks in the park. Make this home your own while enjoying the numerous amenities this well-maintained concrete building has to offer. The rooftop deck and games room have breathtaking views of the entire city. Stay fit in swimming pool and fitness area. Invite your loved ones to stay in the guest suite. Don't forget to check out the meeting room, library, courtyard, workshop, separate storage and Tiki inspired rec room. Parking spots are delegated by the strata, there is currently a short waitlist. Ample street parking nearby.