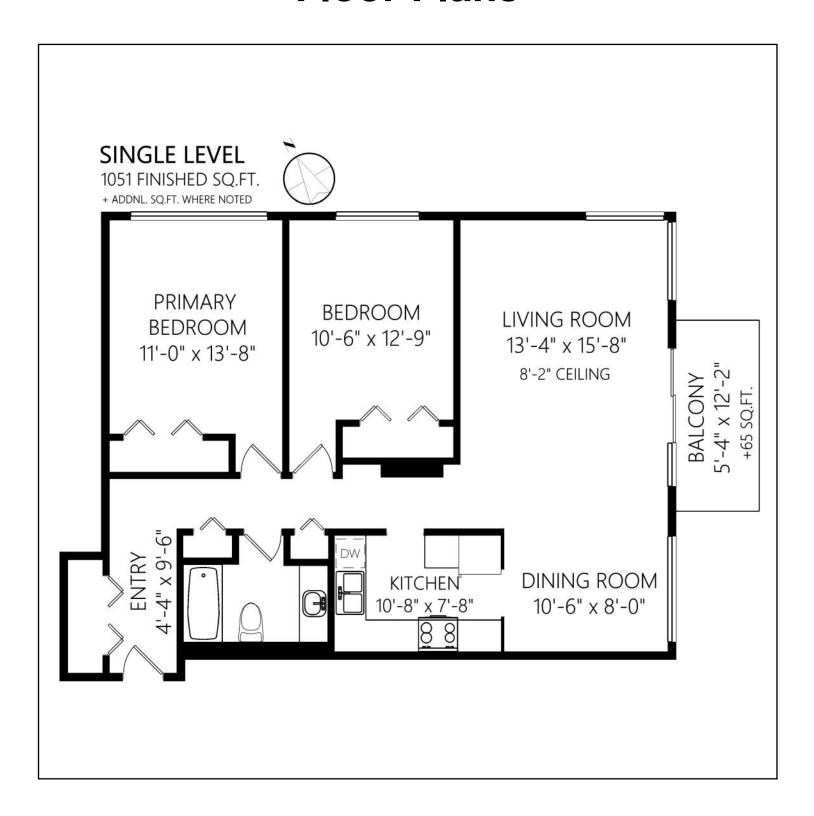

#### **Floor Plans**

#### **Property Details**

| # Bedrooms   | 2                    |
|--------------|----------------------|
| # Bathrooms  | 1                    |
| Monthly Fee  | \$637.71             |
| Fee includes | Heat, hot/cold water |
| Floor Space  | 1051 sqft            |
| Title        | Freehold Strata      |