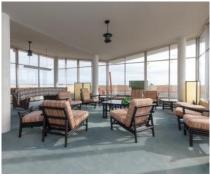

#### Amazing view!

Welcome to Bickerton Court! Begin each day soaking in the views from the balcony of this 9th floor two-bedroom, one bath corner condo. Peek over the treetops of Beacon Hill Park and beyond to glimpses of the Salish Sea and Haro Straight. The vibrant community of James Bay is right out your front door with plenty of great shops, restaurants and recreation. Enjoy some fresh air with Seaside bike rides and relaxing walks in the park. Make this home your own while enjoying the numerous amenities this well-maintained concrete building has to offer. The rooftop deck and games room have breathtaking views of the entire city. Stay fit in swimming pool and fitness area. Invite your loved ones to stay in the guest suite. Don't forget to check out the meeting room, library, courtyard, workshop, separate storage and Tiki inspired rec room. Parking spots are delegated by the strata, there is currently a short waitlist. Ample street parking nearby.