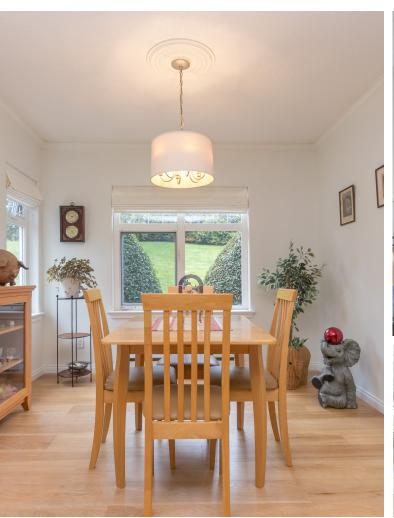

#### **Amazing Location!**

Welcome to Broadmead Terrace! This spacious, SW facing, corner condo features two bedrooms and two full baths. The large primary bedroom has dual closets, ensuite with Jacuzzi tub and separate shower. The kitchen has its own breakfast nook, pocket doors and walk out patio. Recently painted and updated flooring brighten up this already luminously blessed home. The sizable living room offers a natural gas fireplace, formal dining area and walkout access to the second patio space. There is in-suite laundry, a separate storage locker and an underground secure parking spot. Broadmead Terrace is conveniently located close to transit routes. We have Rithets Bogs walking trails to the East, Chatterton Hill Park to the South and Royal Oak shopping center to the West. Broadmead shopping center and the Commonwealth pools are also very close. This terrific downsizing opportunity is a must see! A small pet is allowed.