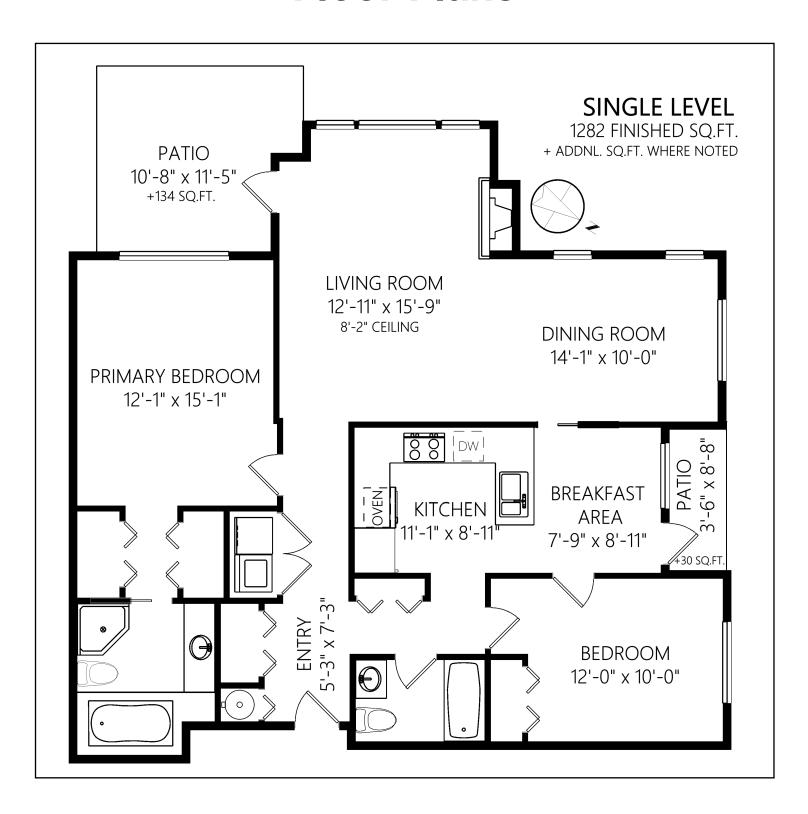

### **Floor Plans**

#### **Amazing Location!**

Welcome to Broadmead Terrace! This spacious, SW facing, corner condo features two bedrooms and two full baths. The large primary bedroom has dual closets, ensuite with Jacuzzi tub and separate shower. The kitchen has its own breakfast nook, pocket doors and walk out patio. Recently painted and updated flooring brighten up this already luminously blessed home. The sizable living room offers a natural gas fireplace, formal dining area and walkout access to the second patio space. There is in-suite laundry, a separate storage locker and an underground secure parking spot. Broadmead Terrace is conveniently located close to transit routes. We have Rithets Bogs walking trails to the East, Chatterton Hill Park to the South and Royal Oak shopping center to the West. Broadmead shopping center and the Commonwealth pools are also very close. This terrific downsizing opportunity is a must see! A small pet is allowed.