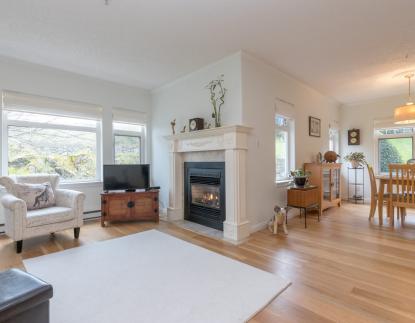

#### **Amazing Location!**

Welcome to Broadmead Terrace! This spacious, SW facing, corner condo features two bedrooms and two full baths. The large primary bedroom has dual closets, ensuite with Jacuzzi tub and separate shower. The kitchen has its own breakfast nook, pocket doors and walk out patio. Recently painted and updated flooring brighten up this already luminously blessed home. The sizable living room offers a natural gas fireplace, formal dining area and walkout access to the second patio space. There is in-suite laundry, a separate storage locker and an underground secure parking spot. Broadmead Terrace is conveniently located close to transit routes. We have Rithets Bogs walking trails to the East, Chatterton Hill Park to the South and Royal Oak shopping center to the West. Broadmead shopping center and the Commonwealth pools are also very close. This terrific downsizing opportunity is a must see! A small pet is allowed.