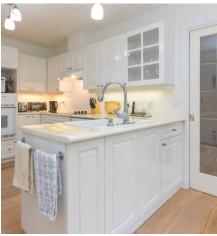

#### **Amazing Location!**

Welcome to Broadmead Terrace! This spacious, SW facing, corner condo features two bedrooms and two full baths. The large primary bedroom has dual closets, ensuite with Jacuzzi tub and separate shower. The kitchen has its own breakfast nook, pocket doors and walk out patio. Recently painted and updated flooring brighten up this already luminously blessed home. The sizable living room offers a natural gas fireplace, formal dining area and walkout access to the second patio space. There is in-suite laundry, a separate storage locker and an underground secure parking spot. Broadmead Terrace is conveniently located close to transit routes. We have Rithets Bogs walking trails to the East, Chatterton Hill Park to the South and Royal Oak shopping center to the West. Broadmead shopping center and the Commonwealth pools are also very close. This terrific downsizing opportunity is a must see! A small pet is allowed.