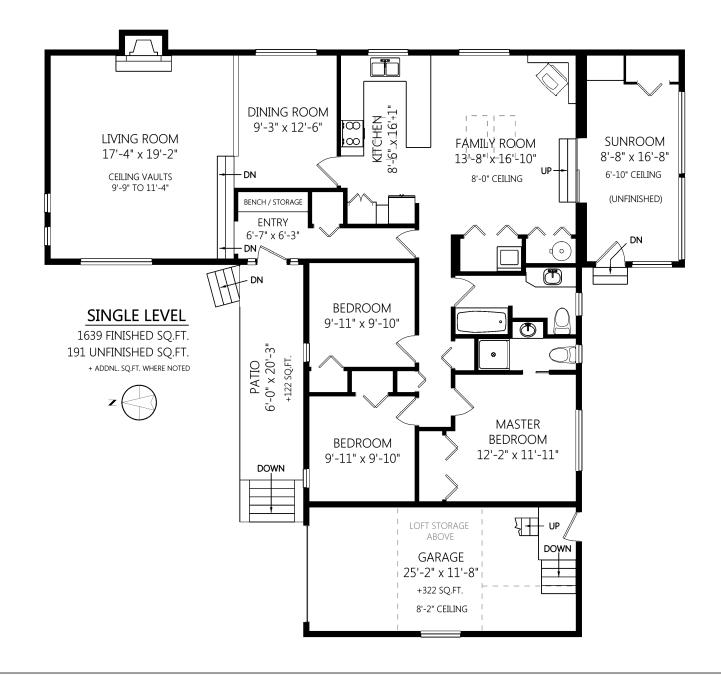

## 1452 Algonkin Rd

Shown length and width dimensions are approximate. Area sq.ft. is representative of the on-site measurements. (1" accuracy)

standardres.ca

Figures, Calculations, and Representations are for indicative and promotional purpose only. VI Standard Real Estate Services Inc. will not be liable for any damages of any kind arising from the mis-use of this information.

|                             | Fin. Sq.Ft. | UnFin. Sq.Ft. | Total Sq.Ft. |
|-----------------------------|-------------|---------------|--------------|
| Single Level                | 1639        | 191           | 1830         |
| Loft Storage Above   Garage | 0           | 322           | 322          |
| Total                       | 1639        | 513           | 2152         |