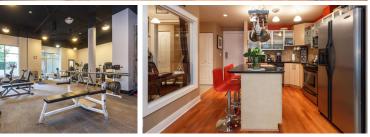

# Description

Downtown Victoria modern one bedroom plus den condo. The Wave building is concrete and steel construction and is located in one of the best areas of downtown Victoria. Groceries, restaurants and entertainment are all right out the front door. There is a full gym facility and a private courtyard for owners use plus there is a separate storage locker. Inside we have an open concept living-dining combo. All appliances are included; stainless steel package in the kitchen with dishwasher and in-suite laundry. Pets and Rentals are ok!