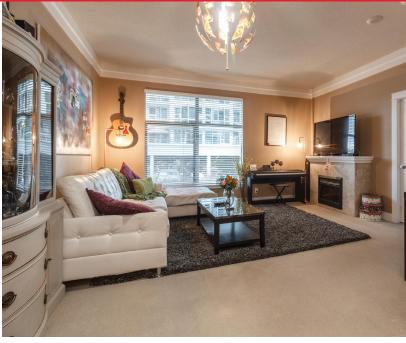

# Description

Downtown Victoria modern one bedroom plus den condo. The Wave building is concrete and steel construction and is located in one of the best areas of downtown Victoria. Groceries, restaurants and entertainment are all right out the front door. There is a full gym facility and a private courtyard for owners use plus there is a separate storage locker. Inside we have an open concept living-dining combo. All appliances are included; stainless steel package in the kitchen with dishwasher and in-suite laundry. Pets and Rentals are ok!