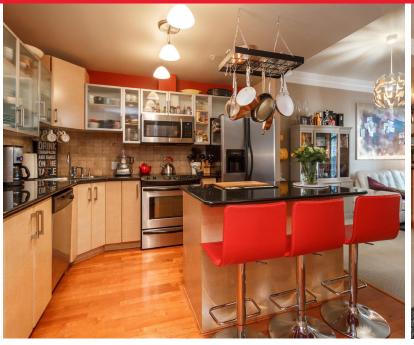

# Description

Downtown Victoria modern one bedroom plus den condo. The Wave building is concrete and steel construction and is located in one of the best areas of downtown Victoria. Groceries, restaurants and entertainment are all right out the front door. There is a full gym facility and a private courtyard for owners use plus there is a separate storage locker. Inside we have an open concept living-dining combo. All appliances are included; stainless steel package in the kitchen with dishwasher and in-suite laundry. Pets and Rentals are ok!