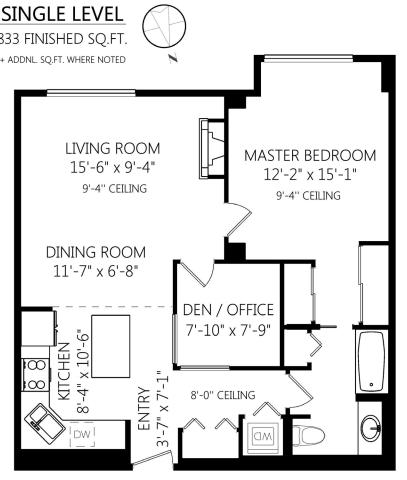

## Details

| Sqft                  | 833sqft                      |
|-----------------------|------------------------------|
| Year Built            | 2006                         |
| Pet Restriction       | 2 pets - weight limits, ask  |
| Rental Restriction    | unrestricted (no short term) |
| Age Restriction       | None - Kids OK               |
| Strata Fee            | \$329 per month              |
| Property Taxes (2018) | \$1,968                      |
| Tax Assessment        | \$378,000                    |

# Description

Downtown Victoria modern one bedroom plus den condo. The Wave building is concrete and steel construction and is located in one of the best areas of downtown Victoria. Groceries, restaurants and entertainment are all right out the front door. There is a full gym facility and a private courtyard for owners use plus there is a separate storage locker. Inside we have an open concept living-dining combo. All appliances are included; stainless steel package in the kitchen with dishwasher and in-suite laundry. Pets and Rentals are ok!