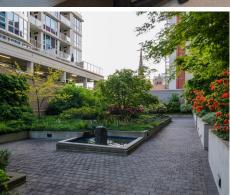

# Description

Downtown Victoria modern one bedroom plus den condo. The Wave building is concrete and steel construction and is located in one of the best areas of downtown Victoria. Groceries, restaurants and entertainment are all right out the front door. There is a full gym facility and a private courtyard for owners use plus there is a separate storage locker. Inside we have an open concept living-dining combo. All appliances are included; stainless steel package in the kitchen with dishwasher and in-suite laundry. Pets and Rentals are ok!