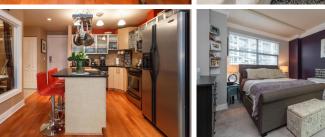

# Description

Downtown Victoria modern one bedroom plus den condo. The Wave building is concrete and steel construction and is located in one of the best areas of downtown Victoria. Groceries, restaurants and entertainment are all right out the front door. There is a full gym facility and a private courtyard for owners use plus there is a separate storage locker. Inside we have an open concept living-dining combo. All appliances are included; stainless steel package in the kitchen with dishwasher and in-suite laundry. Pets and Rentals are ok!