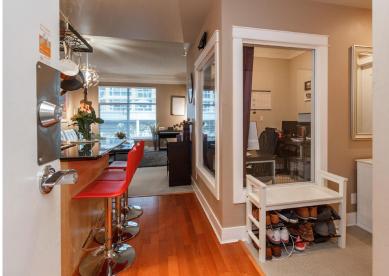

# Description

Downtown Victoria modern one bedroom plus den condo. The Wave building is concrete and steel construction and is located in one of the best areas of downtown Victoria. Groceries, restaurants and entertainment are all right out the front door. There is a full gym facility and a private courtyard for owners use plus there is a separate storage locker. Inside we have an open concept living-dining combo. All appliances are included; stainless steel package in the kitchen with dishwasher and in-suite laundry. Pets and Rentals are ok!