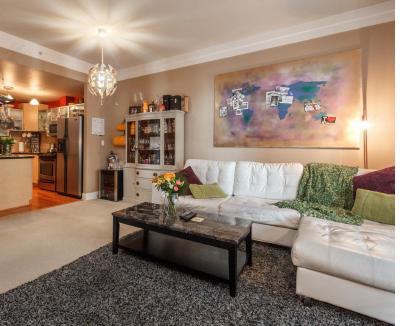

# Description

Downtown Victoria modern one bedroom plus den condo. The Wave building is concrete and steel construction and is located in one of the best areas of downtown Victoria. Groceries, restaurants and entertainment are all right out the front door. There is a full gym facility and a private courtyard for owners use plus there is a separate storage locker. Inside we have an open concept living-dining combo. All appliances are included; stainless steel package in the kitchen with dishwasher and in-suite laundry. Pets and Rentals are ok!