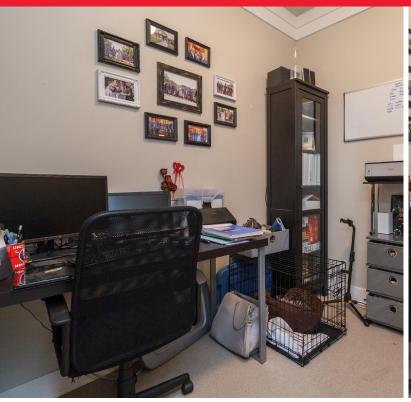

# Description

Downtown Victoria modern one bedroom plus den condo. The Wave building is concrete and steel construction and is located in one of the best areas of downtown Victoria. Groceries, restaurants and entertainment are all right out the front door. There is a full gym facility and a private courtyard for owners use plus there is a separate storage locker. Inside we have an open concept living-dining combo. All appliances are included; stainless steel package in the kitchen with dishwasher and in-suite laundry. Pets and Rentals are ok!