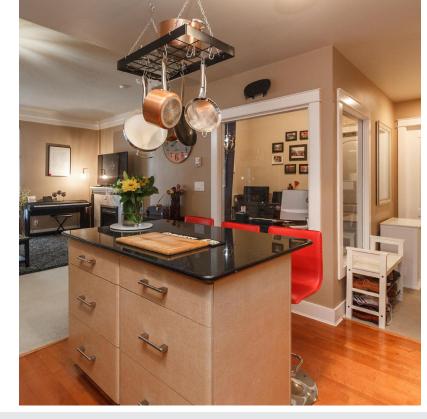

# Description

Downtown Victoria modern one bedroom plus den condo. The Wave building is concrete and steel construction and is located in one of the best areas of downtown Victoria. Groceries, restaurants and entertainment are all right out the front door. There is a full gym facility and a private courtyard for owners use plus there is a separate storage locker. Inside we have an open concept living-dining combo. All appliances are included; stainless steel package in the kitchen with dishwasher and in-suite laundry. Pets and Rentals are ok!