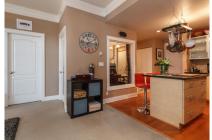

# Description

Downtown Victoria modern one bedroom plus den condo. The Wave building is concrete and steel construction and is located in one of the best areas of downtown Victoria. Groceries, restaurants and entertainment are all right out the front door. There is a full gym facility and a private courtyard for owners use plus there is a separate storage locker. Inside we have an open concept living-dining combo. All appliances are included; stainless steel package in the kitchen with dishwasher and in-suite laundry. Pets and Rentals are ok!