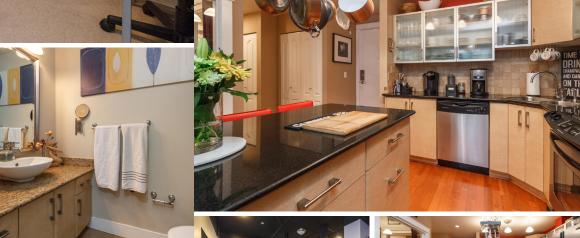

# Description

Downtown Victoria modern one bedroom plus den condo. The Wave building is concrete and steel construction and is located in one of the best areas of downtown Victoria. Groceries, restaurants and entertainment are all right out the front door. There is a full gym facility and a private courtyard for owners use plus there is a separate storage locker. Inside we have an open concept living-dining combo. All appliances are included; stainless steel package in the kitchen with dishwasher and in-suite laundry. Pets and Rentals are ok!