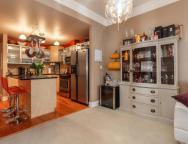

# Description

Downtown Victoria modern one bedroom plus den condo. The Wave building is concrete and steel construction and is located in one of the best areas of downtown Victoria. Groceries, restaurants and entertainment are all right out the front door. There is a full gym facility and a private courtyard for owners use plus there is a separate storage locker. Inside we have an open concept living-dining combo. All appliances are included; stainless steel package in the kitchen with dishwasher and in-suite laundry. Pets and Rentals are ok!