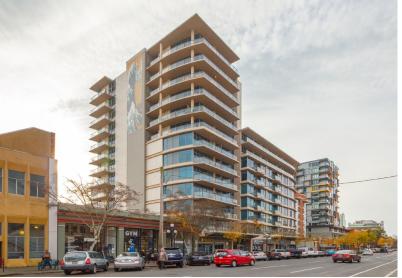

# Description

Downtown Victoria modern one bedroom plus den condo. The Wave building is concrete and steel construction and is located in one of the best areas of downtown Victoria. Groceries, restaurants and entertainment are all right out the front door. There is a full gym facility and a private courtyard for owners use plus there is a separate storage locker. Inside we have an open concept living-dining combo. All appliances are included; stainless steel package in the kitchen with dishwasher and in-suite laundry. Pets and Rentals are ok!