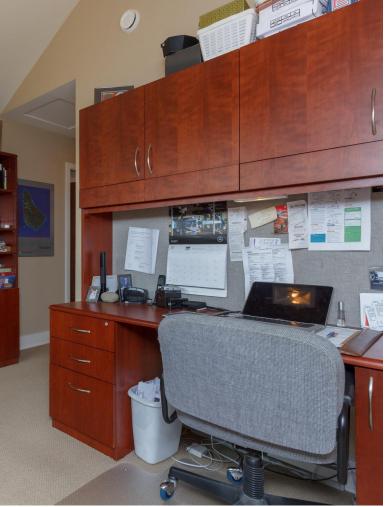

## Property Style 2 level townhome Bedrooms 2 beds and 2 dens Bathrooms 2.5 Fin Sqft 1,624 sqft Patios 420 sqft Ceiling Height 17' vaulted living room

| N. Saanich/Sidney      |
|------------------------|
| 2008                   |
| 1 garage (extra avail) |
| 55+, Pets OK           |
| \$415                  |
| \$3,551 gross          |
|                        |

## Vancouver Islands finest Sea Side Community

Move right into this modern 2 bedroom townhome with two bonus den spaces and 2.5 bathrooms. This home is in tip top shape. Recently the home was completely painted, main level flooring replaced and hot water tank replaced. Master bedroom is on the main floor for easy access. This gated community offers peace of mind and a sense of security that is just minutes downtown Sidney, BC has to offer. The home has a private garage and extra parking is available from the strata. The 55+ age restriction and no rental restriction create a quiet and peaceful neighborhood. Pets are more than welcome.