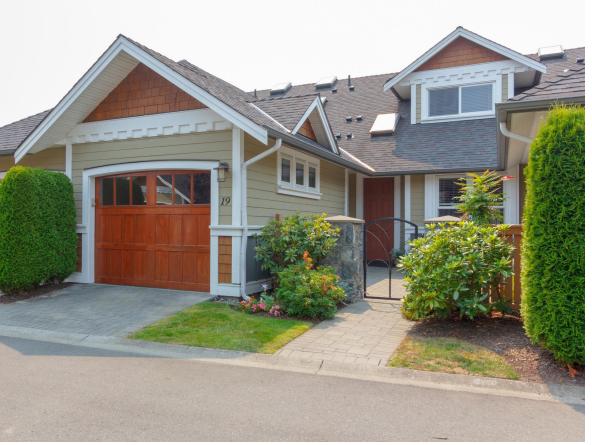

19-10520 McDonald Park Rd, North Saanich/ Sidney BC

## Property Style 2 level townhome Bedrooms 2 beds and 2 dens Bathrooms 2.5 Fin Sqft 1,624 sqft Patios 420 sqft Ceiling Height 17' vaulted living room

| N. Saanich/Sidney      |
|------------------------|
| 2008                   |
| 1 garage (extra avail) |
| 55+, Pets OK           |
| \$415                  |
| \$3,551 gross          |
|                        |

## Welcome to 'The Meadows' in Sidney, BC

## Vancouver Islands finest Sea Side Community

Move right into this modern 2 bedroom townhome with two bonus den spaces and 2.5 bathrooms. This home is in tip top shape. Recently the home was completely painted, main level flooring replaced and hot water tank replaced. Master bedroom is on the main floor for easy access. This gated community offers peace of mind and a sense of security that is just minutes downtown Sidney, BC has to offer. The home has a private garage and extra parking is available from the strata. The 55+ age restriction and no rental restriction create a quiet and peaceful neighborhood. Pets are more than welcome.