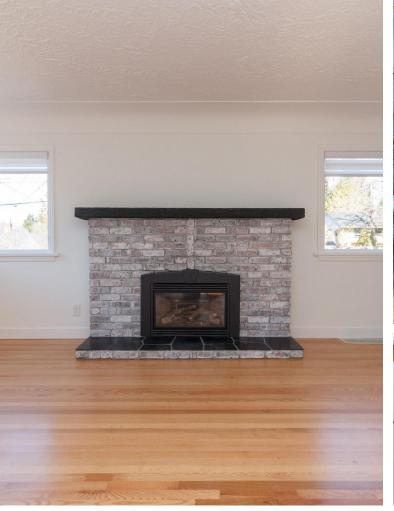

### A terrific opportunity to pick up your forever home.

Upstairs offers two bedrooms, a full bath and a family sized living/dining area. A gorgeous sun room sits off the dining area and includes an electric sunshade. For the chilly winter months the gas heating will keep you warm. Downstairs has an in-law suite and an extra 590 sqft of unfinished area. The 9500 sqft yard has plenty of space for kids, pets and garden plots. Saanich Center is just a quick drive down the road for all your shopping needs and Playfair park is steps away. All the carpets have been removed and the original hardwood floors have been refinished to their original glory.