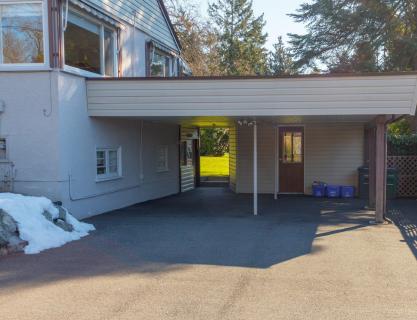

### A terrific opportunity to pick up your forever home.

Upstairs offers two bedrooms, a full bath and a family sized living/dining area. A gorgeous sun room sits off the dining area and includes an electric sunshade. For the chilly winter months the gas heating will keep you warm. Downstairs has an in-law suite and an extra 590 sqft of unfinished area. The 9500 sqft yard has plenty of space for kids, pets and garden plots. Saanich Center is just a quick drive down the road for all your shopping needs and Playfair park is steps away. All the carpets have been removed and the original hardwood floors have been refinished to their original glory.