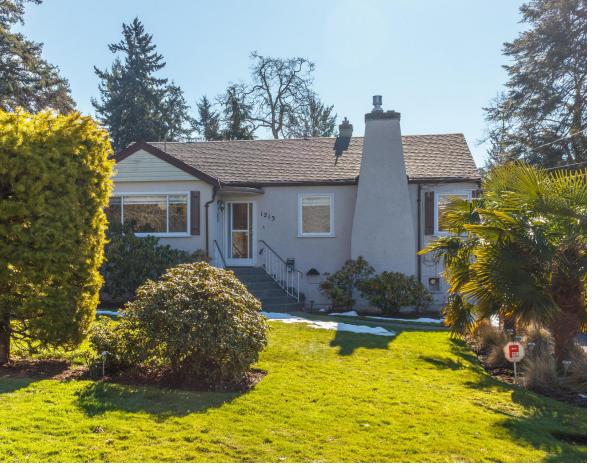

## Stellar property in a great neighborhood!

### A terrific opportunity to pick up your forever home.

Upstairs offers two bedrooms, a full bath and a family sized living/dining area. A gorgeous sun room sits off the dining area and includes an electric sunshade. For the chilly winter months the gas heating will keep you warm. Downstairs has an in-law suite and an extra 590 sqft of unfinished area. The 9500 sqft yard has plenty of space for kids, pets and garden plots. Saanich Center is just a quick drive down the road for all your shopping needs and Playfair park is steps away. All the carpets have been removed and the original hardwood floors have been refinished to their original glory.