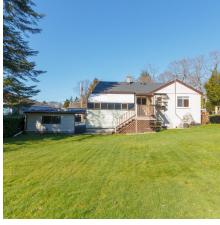

### A terrific opportunity to pick up your forever home.

Upstairs offers two bedrooms, a full bath and a family sized living/dining area. A gorgeous sun room sits off the dining area and includes an electric sunshade. For the chilly winter months the gas heating will keep you warm. Downstairs has an in-law suite and an extra 590 sqft of unfinished area. The 9500 sqft yard has plenty of space for kids, pets and garden plots. Saanich Center is just a quick drive down the road for all your shopping needs and Playfair park is steps away. All the carpets have been removed and the original hardwood floors have been refinished to their original glory.