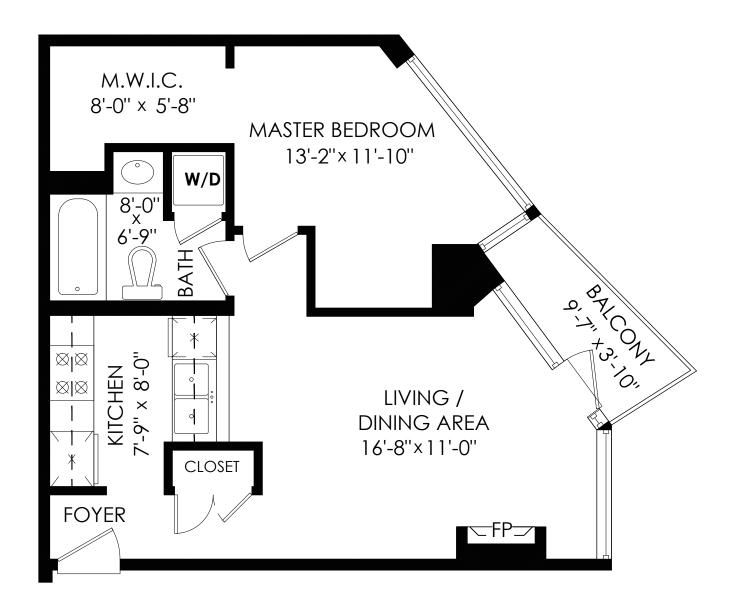

## 1501 - 1003 Burnaby St, Vancouver

| Floor Area:     | 547 sq.ft. |
|-----------------|------------|
| Balcony:        | 35 sq.ft.  |
| Ceiling Height: | 8'-0''     |

SCALE  $\cap$ 5

Measurements, Design & Scanning | 604-329-5788

E&O Insured. Total square foot calculated to gross unit area. SQFT based on interior measurements to exterior walls, not taken from original blueprints, may include unfinished area. This is for marketing purposes only and is not intended for architectural/construction use. All details, sizes & placements should be considered approximate within +/- 2% tolerance. WWW. PixIWOrkS.com