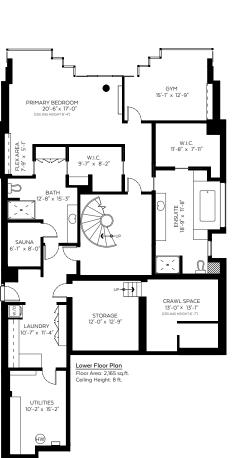

MONIQUE BADUN | KIM CRAIG | VITO LONGO

3513 Point Grey Road, Vancouver, B.C.

| Main Floor:<br>Upper Floor:<br>Lower Floor: | 2,118 sq.ft.<br>672 sq.ft.<br>2,165 sq.ft. |
|---------------------------------------------|--------------------------------------------|
| Total:                                      | 4,955 sq.ft.                               |
| Crawl Space:                                | 197 sq.ft.                                 |
| Grand Total:                                | 5,152 sq.ft.                               |
| Auxiliary Area                              |                                            |
| Garage:                                     | 626 sg.ft.                                 |