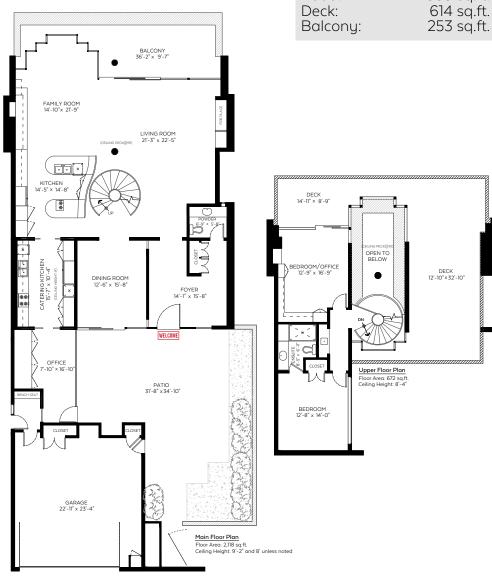

MONIQUE BADUN | KIM CRAIG | VITO LONGO

3513 Point Grey Road, Vancouver, B.C.

| Main Floor:<br>Upper Floor:<br>Lower Floor: | 2,118 sq.ft.<br>672 sq.ft.<br>2,165 sq.ft. |
|---------------------------------------------|--------------------------------------------|
| Total:                                      | 4,955 sq.ft.                               |
| Crawl Space:                                | 197 sq.ft.                                 |
| Grand Total:                                | 5,152 sq.ft.                               |
| Auxiliary Area                              |                                            |
| Garage:                                     | 626 sg.ft.                                 |

889 sq.ft.

Patio:

Valid Until: November 11, 2025

The floor plan is not suitable for architectural/construction and is covered under E&O. © Excelsior Measuring Inc. 2025. All rights reserved for Excelsior Measuring Inc. Users shall not publish and distribute such material (in whole or in part) and/or incorporate it in other works in any form.