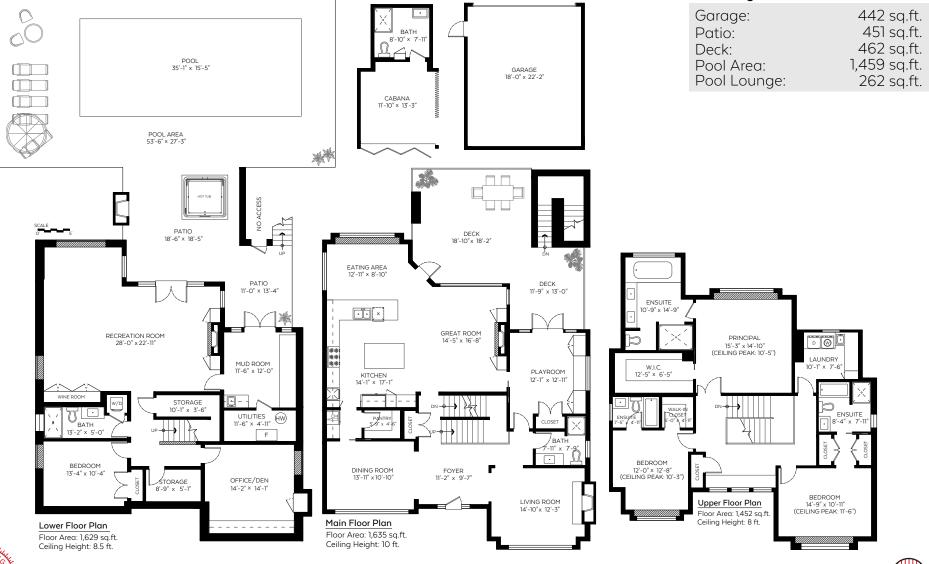

## MONIQUE BADUN | KIM CRAIG | VITO LONGO

Valid Until: January 11, 2023

3940 West 38th Avenue, Vancouver, B.C. 1075 6

| Total:       | 4,716 sq.ft. |
|--------------|--------------|
| Lower Floor: | 1,629 sq.ft. |
| Upper Floor: | 1,452 sq.ft. |
| Main Floor:  | 1,635 sq.ft. |

## **Auxiliary Area**

| Garage:      | 442 sq.ft.   |
|--------------|--------------|
| Patio:       | 451 sq.ft.   |
| Deck:        | 462 sq.ft.   |
| Pool Area:   | 1,459 sq.ft. |
| Pool Lounge: | 262 sq.ft.   |