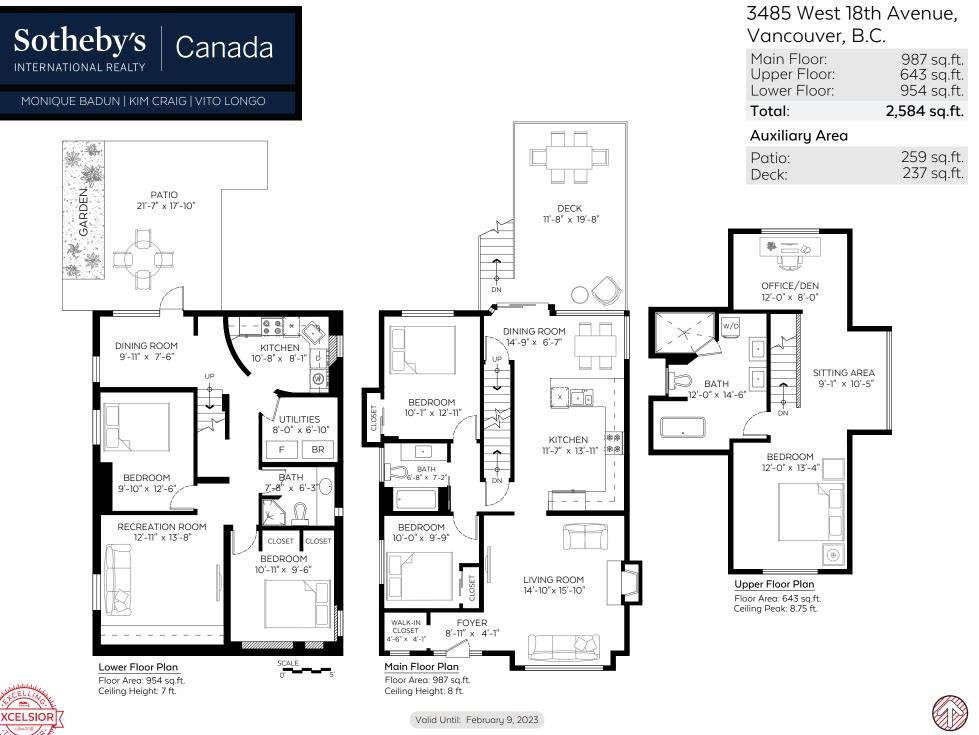

| Sotheby's   Canada                     |              | MEASUREMENTS           |
|----------------------------------------|--------------|------------------------|
|                                        |              | 3485 West 18th Avenue, |
| MONIQUE BADUN   KIM CRAIG   VITO LONGO |              | Vancouver, B.C.        |
|                                        | -            | Property Type: House   |
| Valid Until: February 9, 2023          |              |                        |
| Main Info.                             |              |                        |
| Main Floor                             | 987 sq.ft.   |                        |
| Upper Floor                            | 643 sq.ft.   |                        |
| Upper Floor                            | 954 sq.ft.   |                        |
| Total                                  | 2,584 sq.ft. |                        |

| Main | Flo | oor |
|------|-----|-----|
| III  |     |     |

| LIVING ROOM | 14'-10"x15'-10" |
|-------------|-----------------|
| FOYER       | 8'-11"x4'-11"   |
| KITCHEN     | 11'-7"x13'-11"  |
| DINING ROOM | 14'-9"x6'-7"    |
| BEDROOM     | 10'-1"x12'-11"  |
| BATH        | 6'-8"x7'-2"     |
| BEDROOM     | 10'-0"x9'-9"    |
| W.I.C       | 4'-6"x4'-1"     |
|             |                 |

## Lower Floor

| BEDROOM         | 10'-11"x9'-6"  |
|-----------------|----------------|
| BATH            | 7'-8"x6'-3"    |
| UTILITIES       | 8'-0"x8'-1"    |
| KITCHEN         | 10'-8"x8'-1"   |
| DINING ROOM     | 9'-11"x7'-6"   |
| BEDROOM         | 9'-10"x12'-6"  |
| RECREATION ROOM | 12'-11"x13'-8" |

## Upper Floor

BEDROOM SITTING AREA OFFICE/DEN BATH 12'-0"x13'-4" 9'-1"x10'-5" 12'-0"x8'-0" 12'-0"x14'-6t"

The floor plan is not suitable for architectural/construction and is covered under E&O. © Excelsior Measuring Inc. 2022. All rights reserved for Excelsior Measuring Inc. Users shall not publish and distribute such material (in whole or in part) and/or incorporate it in other works in any form.